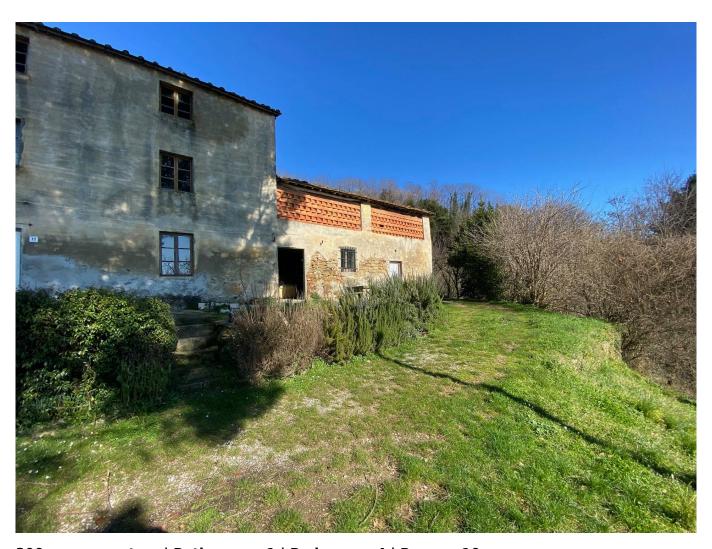

## 300 square meters | Bathrooms: 1 | Bedrooms: 4 | Rooms: 10

STUNNING POSITION, destination for tourist excursions, with wonderful views over the plain of Lucca, Easy Casa sells stone Rustico, completely to be restored, total of land for about 1 hectare, with olive trees and woods. Possibility to build a beautiful swimming pool. The road is partly unpaved but not steep and well accessible with any type of car.