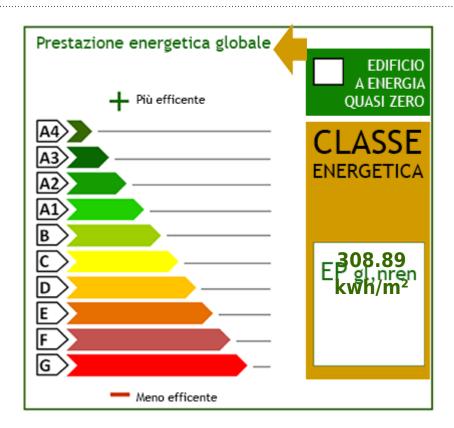

## **Property details**

Code: 925

Type: Region: Toscana

Province: Lucca

Municipality: Lucca

Area: CollinePrice: € 400.000Total Square Meters: 300 square metersBedrooms: 4Bathrooms: 1Rooms: 10State of Preservation: Be RestoredLevel: Multi-StoreyTotal Floor: 3Heating: AbsentAge Construction: 1700Available: YesGarden: Private, 1.000 square metersKitchen: Regular Kitchen