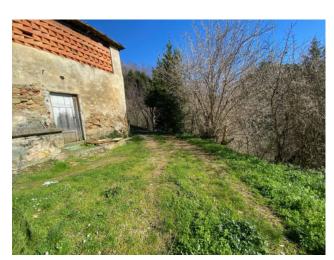

## 300 square meters | Bathrooms: 1 | Bedrooms: 4 | Rooms: 10

STUNNING POSITION, destination for tourist excursions, with wonderful views over the plain of Lucca, Easy Casa sells stone Rustico, completely to be restored, total of land for about 1 hectare, with olive trees and woods. Possibility to build a beautiful swimming pool. The road is partly unpaved but not steep and well accessible with any type of car.

## **Property details**

Code: 925

Type: Region: Toscana

Province: Lucca

Municipality: Lucca

Area: CollinePrice: € 400.000Total Square Meters: 300 square metersBedrooms: 4Bathrooms: 1Rooms: 10State of Preservation: Be RestoredLevel: Multi-StoreyTotal Floor: 3Heating: AbsentAge Construction: 1700Available: YesGarden: Private, 1.000 square metersKitchen: Regular Kitchen