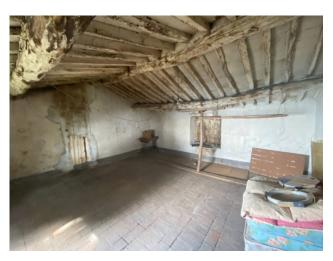

## 300 square meters | Bathrooms: 1 | Bedrooms: 4 | Rooms: 10

STUNNING POSITION, destination for tourist excursions, with wonderful views over the plain of Lucca, Easy Casa sells stone Rustico, completely to be restored, total of land for about 1 hectare, with olive trees and woods. Possibility to build a beautiful swimming pool. The road is partly unpaved but not steep and well accessible with any type of car.

## **Property details**

Code: 925

Type: Region: Toscana

Province: Lucca

Municipality: Lucca

Area: CollinePrice: € 400.000Total Square Meters: 300 square metersBedrooms: 4Bathrooms: 1Rooms: 10State of Preservation: Be RestoredLevel: Multi-StoreyTotal Floor: 3Heating: AbsentAge Construction: 1700Available: YesGarden: Private, 1.000 square metersKitchen: Regular Kitchen