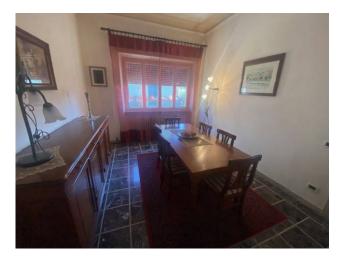

The property is composed on the raised ground floor: entrance, large room with two large windows, dining room overlooking the internal garden, furnished kitchen with balcony, the sleeping area, on the same floor, is composed of: hallway, two double bedrooms, one medium bedroom, one bathroom with shower. From the night hallway, a few steps lead to the ground floor, where there is a windowed room, a bathroom, a storage room and a garage with access also from the outside. the property also corresponds to an excellent solution for creating an office connected to the home on the ground floor. The house is in good condition and can be immediately inhabited, possibly carrying out small maintenance works. Removable electrical system, marble floors on the mezzanine floor and wooden floors on the ground floor.