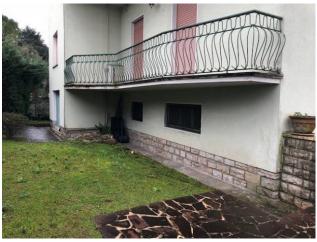

The property is composed on the raised ground floor: entrance, large room with two large windows, dining room overlooking the internal garden, furnished kitchen with balcony, the sleeping area, on the same floor, is composed of: hallway, two double bedrooms, one medium bedroom, one bathroom with shower. From the night hallway, a few steps lead to the ground floor, where there is a windowed room, a bathroom, a storage room and a garage with access also from the outside. the property also corresponds to an excellent solution for creating an office connected to the home on the ground floor. The house is in good condition and can be immediately inhabited, possibly carrying out small maintenance works. Removable electrical system, marble floors on the mezzanine floor and wooden floors on the ground floor.

## **Property details**

 Code: 624
 Reason: Sale

 Type: semi-detached house
 Region: Toscana

 Province: Lucca
 Municipality: Lucca

Price: € 285.000 negotiable Area: San Marco Total Square Meters: 150 square meters Bedrooms: 3 Bathrooms: 2 Rooms: 7 State of Preservation: Good Level: 1 **Total Floor**: 2 Heating: Heating Parking: Carport Age Construction: 1960 Current Status: free at the Available: Yes Terrace: Present Balconies: Present, 6 square meters Garden: Private, 200 square meters Kitchen: Small Kitchen