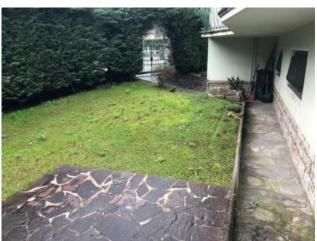

The property is composed on the raised ground floor: entrance, large room with two large windows, dining room overlooking the internal garden, furnished kitchen with balcony, the sleeping area, on the same floor, is composed of: hallway, two double bedrooms, one medium bedroom, one bathroom with shower. From the night hallway, a few steps lead to the ground floor, where there is a windowed room, a bathroom, a storage room and a garage with access also from the outside. the property also corresponds to an excellent solution for creating an office connected to the home on the ground floor. The house is in good condition and can be immediately inhabited, possibly carrying out small maintenance works. Removable electrical system, marble floors on the mezzanine floor and wooden floors on the ground floor.

## **Property details**

 Code: 624
 Reason: Sale

 Type: semi-detached house
 Region: Toscana

 Province: Lucca
 Municipality: Lucca

Price: € 285.000 negotiable Area: San Marco Total Square Meters: 150 square meters Bedrooms: 3 Bathrooms: 2 Rooms: 7 State of Preservation: Good Level: 1 **Total Floor**: 2 Heating: Heating Parking: Carport Age Construction: 1960 Current Status: free at the Available: Yes Terrace: Present Balconies: Present, 6 square meters Garden: Private, 200 square meters Kitchen: Small Kitchen