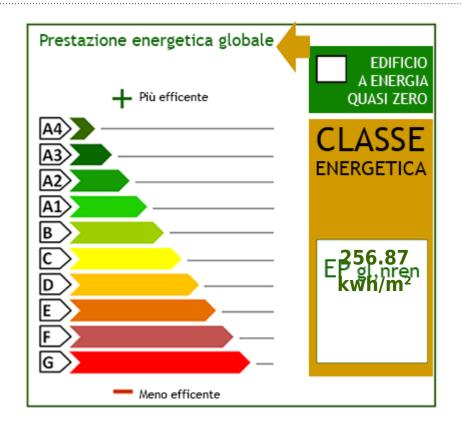

## **Property details**

 Code: 624
 Reason: Sale

 Type: semi-detached house
 Region: Toscana

 Province: Lucca
 Municipality: Lucca

Price: € 285.000 negotiable Area: San Marco Total Square Meters: 150 square meters Bedrooms: 3 Bathrooms: 2 Rooms: 7 State of Preservation: Good Level: 1 **Total Floor**: 2 Heating: Heating Parking: Carport Age Construction: 1960 Current Status: free at the Available: Yes Terrace: Present Balconies: Present, 6 square meters Garden: Private, 200 square meters Kitchen: Small Kitchen