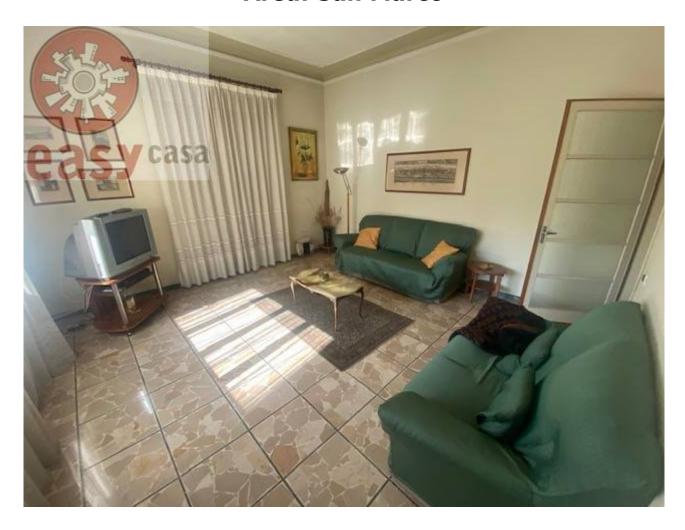

The property is composed on the raised ground floor: entrance, large room with two large windows, dining room overlooking the internal garden, furnished kitchen with balcony, the sleeping area, on the same floor, is composed of: hallway, two double bedrooms, one medium bedroom, one bathroom with shower. From the night hallway, a few steps lead to the ground floor, where there is a windowed room, a bathroom, a storage room and a garage with access also from the outside. the property also corresponds to an excellent solution for creating an office connected to the home on the ground floor. The house is in good condition and can be immediately inhabited, possibly carrying out small maintenance works. Removable electrical system, marble floors on the mezzanine floor and wooden floors on the ground floor.