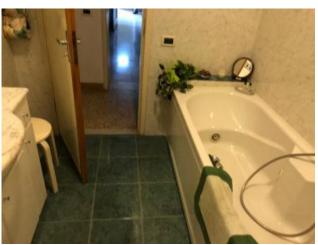

The property is composed on the raised ground floor: entrance, large room with two large windows, dining room overlooking the internal garden, furnished kitchen with balcony, the sleeping area, on the same floor, is composed of: hallway, two double bedrooms, one medium bedroom, one bathroom with shower. From the night hallway, a few steps lead to the ground floor, where there is a windowed room, a bathroom, a storage room and a garage with access also from the outside. the property also corresponds to an excellent solution for creating an office connected to the home on the ground floor. The house is in good condition and can be immediately inhabited, possibly carrying out small maintenance works. Removable electrical system, marble floors on the mezzanine floor and wooden floors on the ground floor.