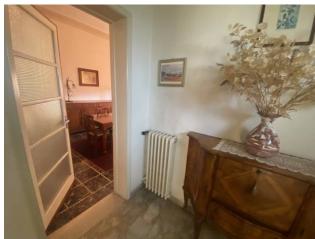

The property is composed on the raised ground floor: entrance, large room with two large windows, dining room overlooking the internal garden, furnished kitchen with balcony, the sleeping area, on the same floor, is composed of: hallway, two double bedrooms, one medium bedroom, one bathroom with shower. From the night hallway, a few steps lead to the ground floor, where there is a windowed room, a bathroom, a storage room and a garage with access also from the outside. the property also corresponds to an excellent solution for creating an office connected to the home on the ground floor. The house is in good condition and can be immediately inhabited, possibly carrying out small maintenance works. Removable electrical system, marble floors on the mezzanine floor and wooden floors on the ground floor.