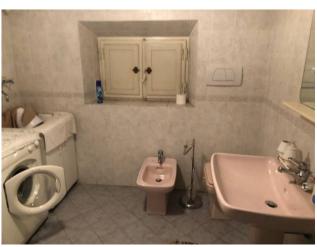

The property is composed on the raised ground floor: entrance, large room with two large windows, dining room overlooking the internal garden, furnished kitchen with balcony, the sleeping area, on the same floor, is composed of: hallway, two double bedrooms, one medium bedroom, one bathroom with shower. From the night hallway, a few steps lead to the ground floor, where there is a windowed room, a bathroom, a storage room and a garage with access also from the outside. the property also corresponds to an excellent solution for creating an office connected to the home on the ground floor. The house is in good condition and can be immediately inhabited, possibly carrying out small maintenance works. Removable electrical system, marble floors on the mezzanine floor and wooden floors on the ground floor.