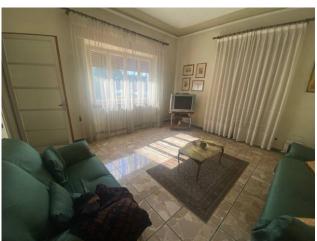

The property is composed on the raised ground floor: entrance, large room with two large windows, dining room overlooking the internal garden, furnished kitchen with balcony, the sleeping area, on the same floor, is composed of: hallway, two double bedrooms, one medium bedroom, one bathroom with shower. From the night hallway, a few steps lead to the ground floor, where there is a windowed room, a bathroom, a storage room and a garage with access also from the outside. the property also corresponds to an excellent solution for creating an office connected to the home on the ground floor. The house is in good condition and can be immediately inhabited, possibly carrying out small maintenance works. Removable electrical system, marble floors on the mezzanine floor and wooden floors on the ground floor.