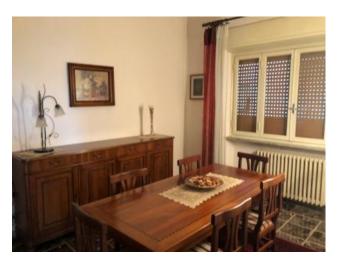

The property is composed on the raised ground floor: entrance, large room with two large windows, dining room overlooking the internal garden, furnished kitchen with balcony, the sleeping area, on the same floor, is composed of: hallway, two double bedrooms, one medium bedroom, one bathroom with shower. From the night hallway, a few steps lead to the ground floor, where there is a windowed room, a bathroom, a storage room and a garage with access also from the outside. the property also corresponds to an excellent solution for creating an office connected to the home on the ground floor. The house is in good condition and can be immediately inhabited, possibly carrying out small maintenance works. Removable electrical system, marble floors on the mezzanine floor and wooden floors on the ground floor.