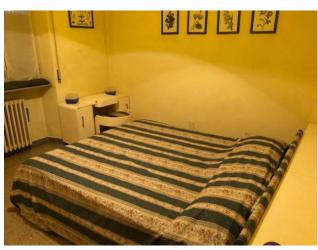

The property is composed on the raised ground floor: entrance, large room with two large windows, dining room overlooking the internal garden, furnished kitchen with balcony, the sleeping area, on the same floor, is composed of: hallway, two double bedrooms, one medium bedroom, one bathroom with shower. From the night hallway, a few steps lead to the ground floor, where there is a windowed room, a bathroom, a storage room and a garage with access also from the outside. the property also corresponds to an excellent solution for creating an office connected to the home on the ground floor. The house is in good condition and can be immediately inhabited, possibly carrying out small maintenance works. Removable electrical system, marble floors on the mezzanine floor and wooden floors on the ground floor.