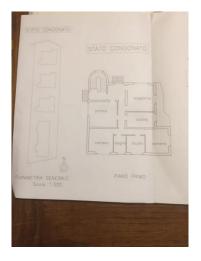

The property is composed on the raised ground floor: entrance, large room with two large windows, dining room overlooking the internal garden, furnished kitchen with balcony, the sleeping area, on the same floor, is composed of: hallway, two double bedrooms, one medium bedroom, one bathroom with shower. From the night hallway, a few steps lead to the ground floor, where there is a windowed room, a bathroom, a storage room and a garage with access also from the outside. the property also corresponds to an excellent solution for creating an office connected to the home on the ground floor. The house is in good condition and can be immediately inhabited, possibly carrying out small maintenance works. Removable electrical system, marble floors on the mezzanine floor and wooden floors on the ground floor.