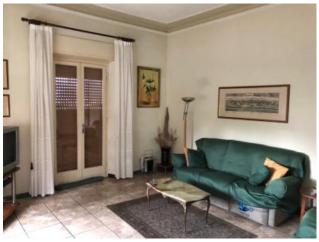

The property is composed on the raised ground floor: entrance, large room with two large windows, dining room overlooking the internal garden, furnished kitchen with balcony, the sleeping area, on the same floor, is composed of: hallway, two double bedrooms, one medium bedroom, one bathroom with shower. From the night hallway, a few steps lead to the ground floor, where there is a windowed room, a bathroom, a storage room and a garage with access also from the outside. the property also corresponds to an excellent solution for creating an office connected to the home on the ground floor. The house is in good condition and can be immediately inhabited, possibly carrying out small maintenance works. Removable electrical system, marble floors on the mezzanine floor and wooden floors on the ground floor.