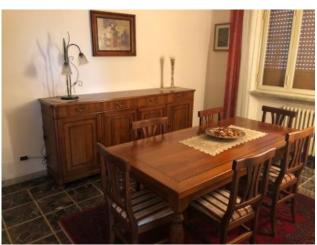

The property is composed on the raised ground floor: entrance, large room with two large windows, dining room overlooking the internal garden, furnished kitchen with balcony, the sleeping area, on the same floor, is composed of: hallway, two double bedrooms, one medium bedroom, one bathroom with shower. From the night hallway, a few steps lead to the ground floor, where there is a windowed room, a bathroom, a storage room and a garage with access also from the outside. the property also corresponds to an excellent solution for creating an office connected to the home on the ground floor. The house is in good condition and can be immediately inhabited, possibly carrying out small maintenance works. Removable electrical system, marble floors on the mezzanine floor and wooden floors on the ground floor.