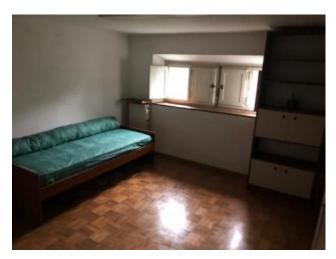

The property is composed on the raised ground floor: entrance, large room with two large windows, dining room overlooking the internal garden, furnished kitchen with balcony, the sleeping area, on the same floor, is composed of: hallway, two double bedrooms, one medium bedroom, one bathroom with shower. From the night hallway, a few steps lead to the ground floor, where there is a windowed room, a bathroom, a storage room and a garage with access also from the outside. the property also corresponds to an excellent solution for creating an office connected to the home on the ground floor. The house is in good condition and can be immediately inhabited, possibly carrying out small maintenance works. Removable electrical system, marble floors on the mezzanine floor and wooden floors on the ground floor.