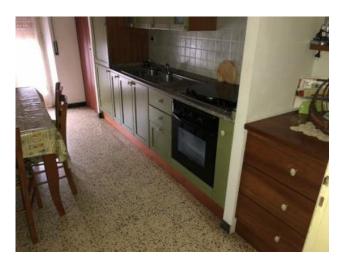

The property is composed on the raised ground floor: entrance, large room with two large windows, dining room overlooking the internal garden, furnished kitchen with balcony, the sleeping area, on the same floor, is composed of: hallway, two double bedrooms, one medium bedroom, one bathroom with shower. From the night hallway, a few steps lead to the ground floor, where there is a windowed room, a bathroom, a storage room and a garage with access also from the outside. the property also corresponds to an excellent solution for creating an office connected to the home on the ground floor. The house is in good condition and can be immediately inhabited, possibly carrying out small maintenance works. Removable electrical system, marble floors on the mezzanine floor and wooden floors on the ground floor.