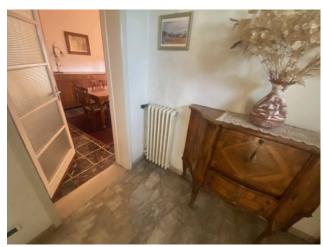

The property is composed on the raised ground floor: entrance, large room with two large windows, dining room overlooking the internal garden, furnished kitchen with balcony, the sleeping area, on the same floor, is composed of: hallway, two double bedrooms, one medium bedroom, one bathroom with shower. From the night hallway, a few steps lead to the ground floor, where there is a windowed room, a bathroom, a storage room and a garage with access also from the outside. the property also corresponds to an excellent solution for creating an office connected to the home on the ground floor. The house is in good condition and can be immediately inhabited, possibly carrying out small maintenance works. Removable electrical system, marble floors on the mezzanine floor and wooden floors on the ground floor.