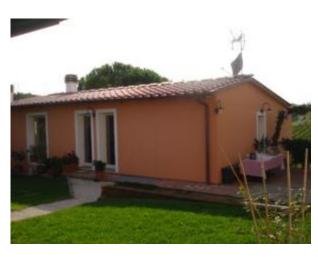

The property consists of a villa by 521 sqm on three levels above ground mail free on four sides in a hilly area with storage accessories for basement and attic.

The Villa consists on the ground floor entrance hall, kitchen, bedroom, study, two bathrooms and three cellar rooms. The upper floor dedicated to tourism services, is divided into 3 apartments each with kitchenette and bathroom, and kitchen-1 bathroom and two bedrooms.