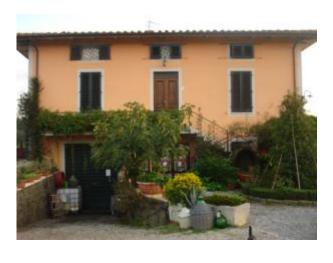

The property consists of a villa by 521 sqm on three levels above ground mail free on four sides in a hilly area with storage accessories for basement and attic.

The Villa consists on the ground floor entrance hall, kitchen, bedroom, study, two bathrooms and three cellar rooms. The upper floor dedicated to tourism services, is divided into 3 apartments each with kitchenette and bathroom, and kitchen-1 bathroom and two bedrooms.

On the second floor and last three bedrooms and two bathrooms.

On the back of the villa, there is a panoramic swimming pool with jacuzzi. There is also a large dining room with 365 days a year. Possibility of conversion into farm, golf, cooking, riding school, health club.