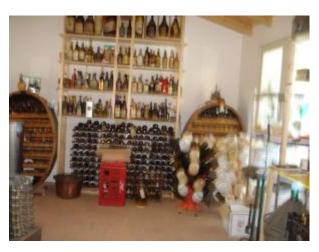

## 600 square meters | Bathrooms: 5 | Bedrooms: 10 | Rooms: 20

Tuscany Hills East of Lucca among the rolling hills of Montecarlo, 15 km from Lucca and 67 km from Florence, farm for sale with almost 6 acres of hilly terrain of which 3.5 has vineyards and olive groves and the remaining 1.5 ha woodland. The company as well as receptive-tourist structure is dedicated to the production of wine as follows: red wine and white wine 200 q. 120 Ht, in addition to their oil production.