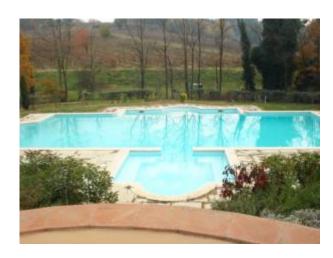

On the second floor and last three bedrooms and two bathrooms.

On the back of the villa, there is a panoramic swimming pool with jacuzzi. There is also a large dining room with 365 days a year. Possibility of conversion into farm, golf, cooking, riding school, health club.