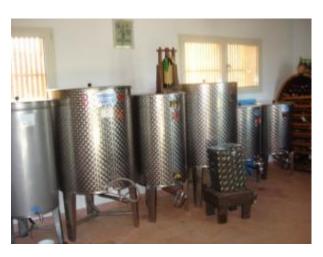

## 600 square meters | Bathrooms: 5 | Bedrooms: 10 | Rooms: 20

Tuscany Hills East of Lucca among the rolling hills of Montecarlo, 15 km from Lucca and 67 km from Florence, farm for sale with almost 6 acres of hilly terrain of which 3.5 has vineyards and olive groves and the remaining 1.5 ha woodland. The company as well as receptive-tourist structure is dedicated to the production of wine as follows: red wine and white wine 200 q. 120 Ht, in addition to their oil production.