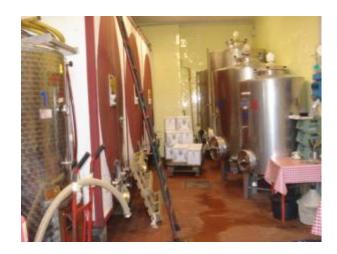

## 600 square meters | Bathrooms: 5 | Bedrooms: 10 | Rooms: 20

Tuscany Hills East of Lucca among the rolling hills of Montecarlo, 15 km from Lucca and 67 km from Florence, farm for sale with almost 6 acres of hilly terrain of which 3.5 has vineyards and olive groves and the remaining 1.5 ha woodland. The company as well as receptive-tourist structure is dedicated to the production of wine as follows: red wine and white wine 200 q. 120 Ht, in addition to their oil production.