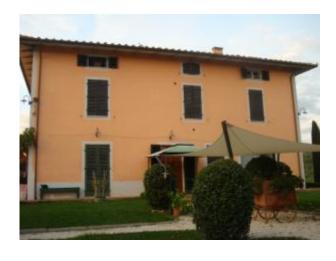

The property consists of a villa by 521 sqm on three levels above ground mail free on four sides in a hilly area with storage accessories for basement and attic.

The Villa consists on the ground floor entrance hall, kitchen, bedroom, study, two bathrooms and three cellar rooms. The upper floor dedicated to tourism services, is divided into 3 apartments each with kitchenette and bathroom, and kitchen-1 bathroom and two bedrooms.

On the second floor and last three bedrooms and two bathrooms.

On the back of the villa, there is a panoramic swimming pool with jacuzzi. There is also a large dining room with 365 days a year. Possibility of conversion into farm, golf, cooking, riding school, health club.