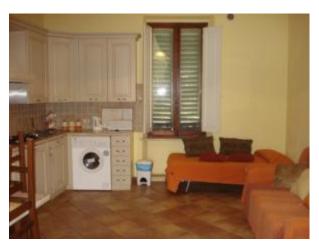

The property consists of a villa by 521 sqm on three levels above ground mail free on four sides in a hilly area with storage accessories for basement and attic.

The Villa consists on the ground floor entrance hall, kitchen, bedroom, study, two bathrooms and three cellar rooms. The upper floor dedicated to tourism services, is divided into 3 apartments each with kitchenette and bathroom, and kitchen-1 bathroom and two bedrooms.

On the second floor and last three bedrooms and two bathrooms.

On the back of the villa, there is a panoramic swimming pool with jacuzzi. There is also a large dining room with 365 days a year. Possibility of conversion into farm, golf, cooking, riding school, health club.