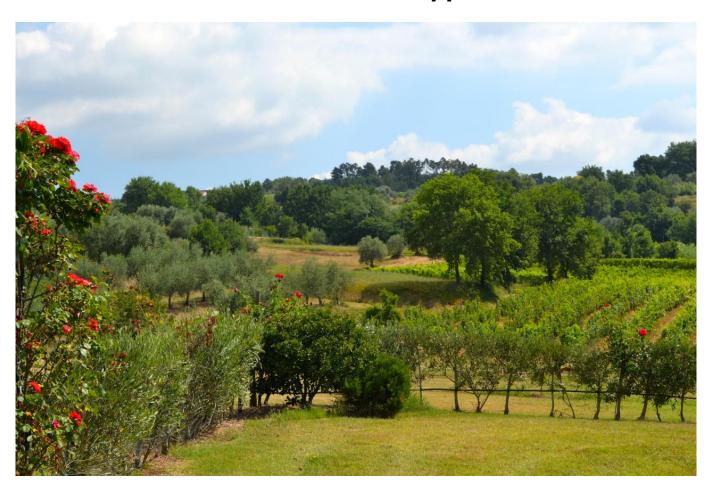

## 600 square meters | Bathrooms: 5 | Bedrooms: 10 | Rooms: 20

Tuscany Hills East of Lucca among the rolling hills of Montecarlo, 15 km from Lucca and 67 km from Florence, farm for sale with almost 6 acres of hilly terrain of which 3.5 has vineyards and olive groves and the remaining 1.5 ha woodland. The company as well as receptive-tourist structure is dedicated to the production of wine as follows: red wine and white wine 200 q. 120 Ht, in addition to their oil production.

The property consists of a villa by 521 sqm on three levels above ground mail free on four sides in a hilly area with storage accessories for basement and attic.

The Villa consists on the ground floor entrance hall, kitchen, bedroom, study, two bathrooms and three cellar rooms. The upper floor dedicated to tourism services, is divided into 3 apartments each with kitchenette and bathroom, and kitchen-1 bathroom and two bedrooms.