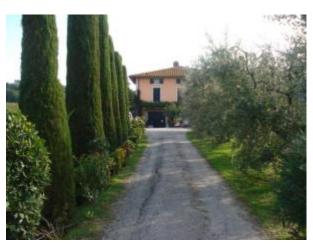

## Farm for Sale to Montecarlo Area: San Giuseppe

## 600 square meters | Bathrooms: 5 | Bedrooms: 10 | Rooms: 20

Tuscany Hills East of Lucca among the rolling hills of Montecarlo, 15 km from Lucca and 67 km from Florence, farm for sale with almost 6 acres of hilly terrain of which 3.5 has vineyards and olive groves and the remaining 1.5 ha woodland. The company as well as receptive-tourist structure is dedicated to the production of wine as follows: red wine and white wine 200 q. 120 Ht, in addition to their oil production.

The property consists of a villa by 521 sqm on three levels above ground mail free on four sides in a hilly area with storage accessories for basement and attic.

The Villa consists on the ground floor entrance hall, kitchen, bedroom, study, two bathrooms and three cellar rooms. The upper floor dedicated to tourism services, is divided into 3 apartments each with kitchenette and bathroom, and kitchen-1 bathroom and two bedrooms.