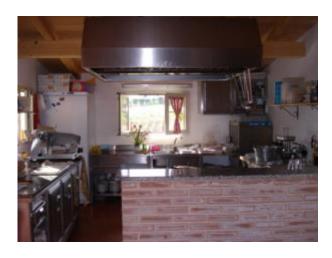

The property consists of a villa by 521 sqm on three levels above ground mail free on four sides in a hilly area with storage accessories for basement and attic.

The Villa consists on the ground floor entrance hall, kitchen, bedroom, study, two bathrooms and three cellar rooms. The upper floor dedicated to tourism services, is divided into 3 apartments each with kitchenette and bathroom, and kitchen-1 bathroom and two bedrooms.