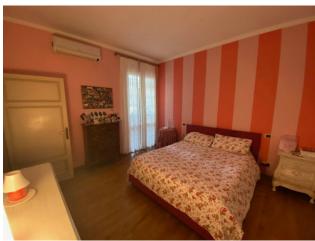

The sleeping area with parquet flooring consists of two large double bedrooms with balcony and two comfortable toilets, in addition to the hallway that leads us to the attic floor via an internal staircase, where there are two further attic rooms as well as a bathroom. On the ground floor in direct contact with the external spaces, we find the large tavern with fireplace and further equipped built-in kitchen for convivial gatherings with friends, a bathroom, as well as technical rooms and storage room for garden equipment.