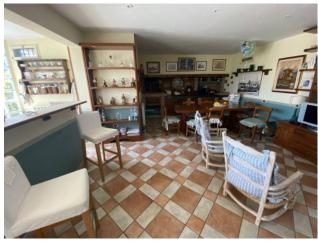

The sleeping area with parquet flooring consists of two large double bedrooms with balcony and two comfortable toilets, in addition to the hallway that leads us to the attic floor via an internal staircase, where there are two further attic rooms as well as a bathroom. On the ground floor in direct contact with the external spaces, we find the large tavern with fireplace and further equipped built-in kitchen for convivial gatherings with friends, a bathroom, as well as technical rooms and storage room for garden equipment.