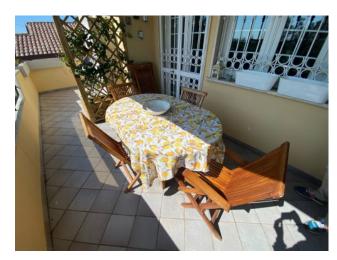

## 260 square meters | Bathrooms: 4 | Bedrooms: 4 | Rooms: 10

Viareggio, in a residential area surrounded by greenery just 1 km from the sea that can also be reached on foot through the neighboring eastern pine forest, Easy CASA offers for sale a detached villa completely renovated in the mid-80s, with a garden on four sides. The property is spread over three levels for a total of about 260 square meters plus a large veranda, balconies, garden and paved patio. From the access to the property on the ground floor, via an external staircase you reach the noble level of the house on the first floor and consists of an entrance hall with wardrobe space, large and bright space used as a living room and dining area with a beautiful fireplace, terracotta flooring, in addition to the comfortable terrace for outdoor lunches and dinners adjacent to the fully equipped built-in kitchen.

The property is completed by the beautiful veranda porch of over 70 square meters in direct contact with the well-kept garden of about 250 square meters, as well as additional paved spaces, with the possibility of creating two parking spaces.