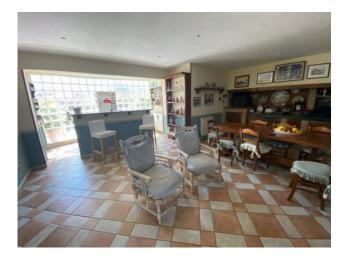

The sleeping area with parquet flooring consists of two large double bedrooms with balcony and two comfortable toilets, in addition to the hallway that leads us to the attic floor via an internal staircase, where there are two further attic rooms as well as a bathroom. On the ground floor in direct contact with the external spaces, we find the large tavern with fireplace and further equipped built-in kitchen for convivial gatherings with friends, a bathroom, as well as technical rooms and storage room for garden equipment.