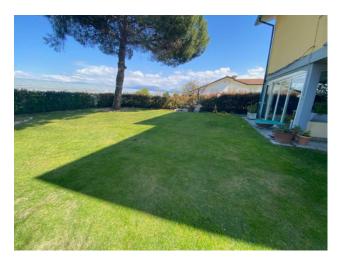

The property is completed by the beautiful veranda porch of over 70 square meters in direct contact with the well-kept garden of about 250 square meters, as well as additional paved spaces, with the possibility of creating two parking spaces.