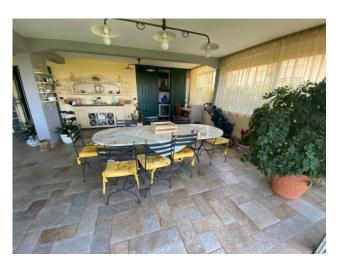

The property is completed by the beautiful veranda porch of over 70 square meters in direct contact with the well-kept garden of about 250 square meters, as well as additional paved spaces, with the possibility of creating two parking spaces.