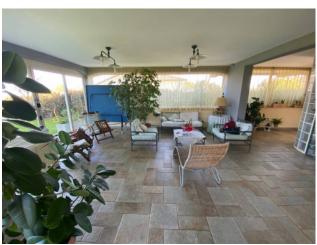

The property is completed by the beautiful veranda porch of over 70 square meters in direct contact with the well-kept garden of about 250 square meters, as well as additional paved spaces, with the possibility of creating two parking spaces.