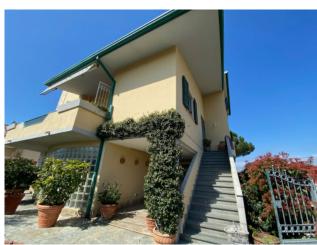

# Villa for Sale to Viareggio

## 260 square meters | Bathrooms: 4 | Bedrooms: 4 | Rooms: 10

Viareggio, in a residential area surrounded by greenery just 1 km from the sea that can also be reached on foot through the neighboring eastern pine forest, Easy CASA offers for sale a detached villa completely renovated in the mid-80s, with a garden on four sides. The property is spread over three levels for a total of about 260 square meters plus a large veranda, balconies, garden and paved patio. From the access to the property on the ground floor, via an external staircase you reach the noble level of the house on the first floor and consists of an entrance hall with wardrobe space, large and bright space used as a living room and dining area with a beautiful fireplace, terracotta flooring, in addition to the comfortable terrace for outdoor lunches and dinners adjacent to the fully equipped built-in kitchen.