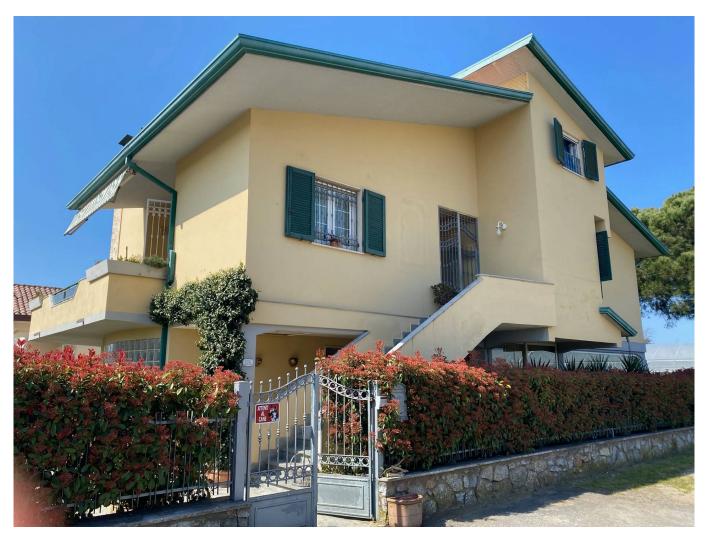

# Villa for Sale to Viareggio

## 260 square meters | Bathrooms: 4 | Bedrooms: 4 | Rooms: 10

Viareggio, in a residential area surrounded by greenery just 1 km from the sea that can also be reached on foot through the neighboring eastern pine forest, Easy CASA offers for sale a detached villa completely renovated in the mid-80s, with a garden on four sides. The property is spread over three levels for a total of about 260 square meters plus a large veranda, balconies, garden and paved patio. From the access to the property on the ground floor, via an external staircase you reach the noble level of the house on the first floor and consists of an entrance hall with wardrobe space, large and bright space used as a living room and dining area with a beautiful fireplace, terracotta flooring, in addition to the comfortable terrace for outdoor lunches and dinners adjacent to the fully equipped built-in kitchen.

The property is completed by the beautiful veranda porch of over 70 square meters in direct contact with the well-kept garden of about 250 square meters, as well as additional paved spaces, with the possibility of creating two parking spaces.

This solution is ideal both as a comfortable second home and as a main residence where you can enjoy the large convivial spaces. Please note that the address published on the ad does not correspond to the exact location of the property, so please contact us by phone for more detailed information on the matter.