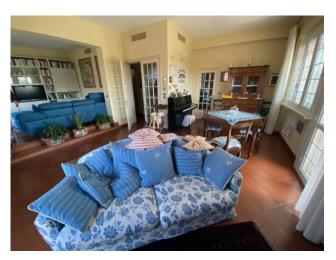

## 260 square meters | Bathrooms: 4 | Bedrooms: 4 | Rooms: 10

Viareggio, in a residential area surrounded by greenery just 1 km from the sea that can also be reached on foot through the neighboring eastern pine forest, Easy CASA offers for sale a detached villa completely renovated in the mid-80s, with a garden on four sides. The property is spread over three levels for a total of about 260 square meters plus a large veranda, balconies, garden and paved patio. From the access to the property on the ground floor, via an external staircase you reach the noble level of the house on the first floor and consists of an entrance hall with wardrobe space, large and bright space used as a living room and dining area with a beautiful fireplace, terracotta flooring, in addition to the comfortable terrace for outdoor lunches and dinners adjacent to the fully equipped built-in kitchen.