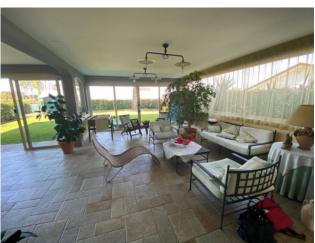

## 260 square meters | Bathrooms: 4 | Bedrooms: 4 | Rooms: 10

Viareggio, in a residential area surrounded by greenery just 1 km from the sea that can also be reached on foot through the neighboring eastern pine forest, Easy CASA offers for sale a detached villa completely renovated in the mid-80s, with a garden on four sides. The property is spread over three levels for a total of about 260 square meters plus a large veranda, balconies, garden and paved patio. From the access to the property on the ground floor, via an external staircase you reach the noble level of the house on the first floor and consists of an entrance hall with wardrobe space, large and bright space used as a living room and dining area with a beautiful fireplace, terracotta flooring, in addition to the comfortable terrace for outdoor lunches and dinners adjacent to the fully equipped built-in kitchen.

The property is completed by the beautiful veranda porch of over 70 square meters in direct contact with the well-kept garden of about 250 square meters, as well as additional paved spaces, with the possibility of creating two parking spaces.