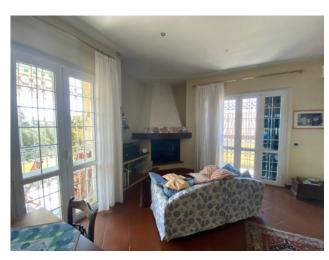

## 260 square meters | Bathrooms: 4 | Bedrooms: 4 | Rooms: 10

Viareggio, in a residential area surrounded by greenery just 1 km from the sea that can also be reached on foot through the neighboring eastern pine forest, Easy CASA offers for sale a detached villa completely renovated in the mid-80s, with a garden on four sides. The property is spread over three levels for a total of about 260 square meters plus a large veranda, balconies, garden and paved patio. From the access to the property on the ground floor, via an external staircase you reach the noble level of the house on the first floor and consists of an entrance hall with wardrobe space, large and bright space used as a living room and dining area with a beautiful fireplace, terracotta flooring, in addition to the comfortable terrace for outdoor lunches and dinners adjacent to the fully equipped built-in kitchen.