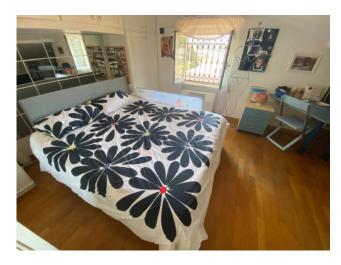

The sleeping area with parquet flooring consists of two large double bedrooms with balcony and two comfortable toilets, in addition to the hallway that leads us to the attic floor via an internal staircase, where there are two further attic rooms as well as a bathroom. On the ground floor in direct contact with the external spaces, we find the large tavern with fireplace and further equipped built-in kitchen for convivial gatherings with friends, a bathroom, as well as technical rooms and storage room for garden equipment.