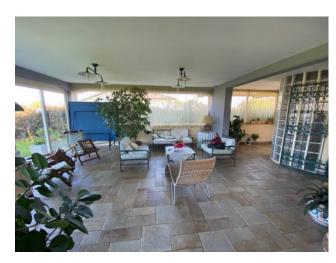

The property is completed by the beautiful veranda porch of over 70 square meters in direct contact with the well-kept garden of about 250 square meters, as well as additional paved spaces, with the possibility of creating two parking spaces.