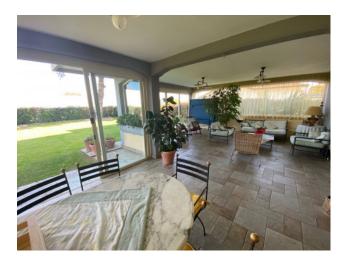

## 260 square meters | Bathrooms: 4 | Bedrooms: 4 | Rooms: 10

Viareggio, in a residential area surrounded by greenery just 1 km from the sea that can also be reached on foot through the neighboring eastern pine forest, Easy CASA offers for sale a detached villa completely renovated in the mid-80s, with a garden on four sides. The property is spread over three levels for a total of about 260 square meters plus a large veranda, balconies, garden and paved patio. From the access to the property on the ground floor, via an external staircase you reach the noble level of the house on the first floor and consists of an entrance hall with wardrobe space, large and bright space used as a living room and dining area with a beautiful fireplace, terracotta flooring, in addition to the comfortable terrace for outdoor lunches and dinners adjacent to the fully equipped built-in kitchen.

The property is completed by the beautiful veranda porch of over 70 square meters in direct contact with the well-kept garden of about 250 square meters, as well as additional paved spaces, with the possibility of creating two parking spaces.