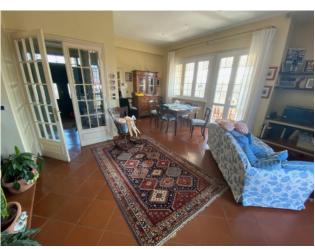

## 260 square meters | Bathrooms: 4 | Bedrooms: 4 | Rooms: 10

Viareggio, in a residential area surrounded by greenery just 1 km from the sea that can also be reached on foot through the neighboring eastern pine forest, Easy CASA offers for sale a detached villa completely renovated in the mid-80s, with a garden on four sides. The property is spread over three levels for a total of about 260 square meters plus a large veranda, balconies, garden and paved patio. From the access to the property on the ground floor, via an external staircase you reach the noble level of the house on the first floor and consists of an entrance hall with wardrobe space, large and bright space used as a living room and dining area with a beautiful fireplace, terracotta flooring, in addition to the comfortable terrace for outdoor lunches and dinners adjacent to the fully equipped built-in kitchen.