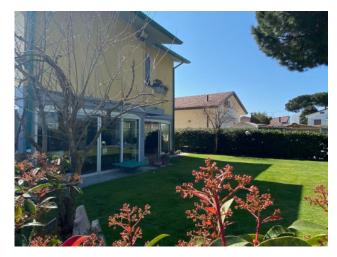

The property is completed by the beautiful veranda porch of over 70 square meters in direct contact with the well-kept garden of about 250 square meters, as well as additional paved spaces, with the possibility of creating two parking spaces.