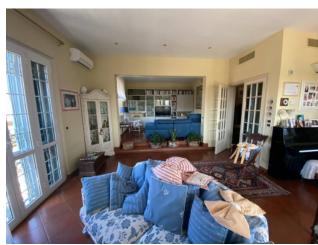

## 260 square meters | Bathrooms: 4 | Bedrooms: 4 | Rooms: 10

Viareggio, in a residential area surrounded by greenery just 1 km from the sea that can also be reached on foot through the neighboring eastern pine forest, Easy CASA offers for sale a detached villa completely renovated in the mid-80s, with a garden on four sides. The property is spread over three levels for a total of about 260 square meters plus a large veranda, balconies, garden and paved patio. From the access to the property on the ground floor, via an external staircase you reach the noble level of the house on the first floor and consists of an entrance hall with wardrobe space, large and bright space used as a living room and dining area with a beautiful fireplace, terracotta flooring, in addition to the comfortable terrace for outdoor lunches and dinners adjacent to the fully equipped built-in kitchen.