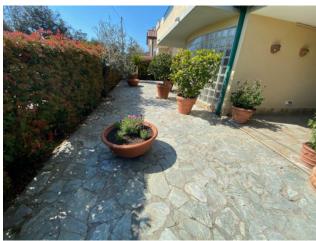

The property is completed by the beautiful veranda porch of over 70 square meters in direct contact with the well-kept garden of about 250 square meters, as well as additional paved spaces, with the possibility of creating two parking spaces.