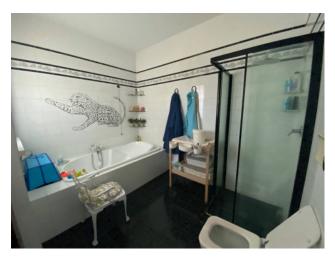

The sleeping area with parquet flooring consists of two large double bedrooms with balcony and two comfortable toilets, in addition to the hallway that leads us to the attic floor via an internal staircase, where there are two further attic rooms as well as a bathroom. On the ground floor in direct contact with the external spaces, we find the large tavern with fireplace and further equipped built-in kitchen for convivial gatherings with friends, a bathroom, as well as technical rooms and storage room for garden equipment.