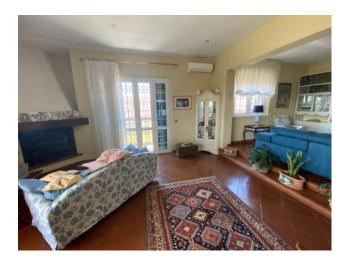

## 260 square meters | Bathrooms: 4 | Bedrooms: 4 | Rooms: 10

Viareggio, in a residential area surrounded by greenery just 1 km from the sea that can also be reached on foot through the neighboring eastern pine forest, Easy CASA offers for sale a detached villa completely renovated in the mid-80s, with a garden on four sides. The property is spread over three levels for a total of about 260 square meters plus a large veranda, balconies, garden and paved patio. From the access to the property on the ground floor, via an external staircase you reach the noble level of the house on the first floor and consists of an entrance hall with wardrobe space, large and bright space used as a living room and dining area with a beautiful fireplace, terracotta flooring, in addition to the comfortable terrace for outdoor lunches and dinners adjacent to the fully equipped built-in kitchen.

The sleeping area with parquet flooring consists of two large double bedrooms with balcony and two comfortable toilets, in addition to the hallway that leads us to the attic floor via an internal staircase, where there are two further attic rooms as well as a bathroom. On the ground floor in direct contact with the external spaces, we find the large tavern with fireplace and further equipped built-in kitchen for convivial gatherings with friends, a bathroom, as well as technical rooms and storage room for garden equipment.