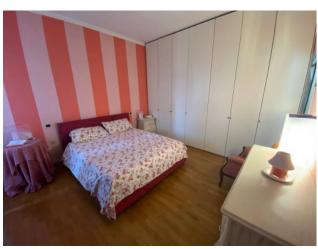

The sleeping area with parquet flooring consists of two large double bedrooms with balcony and two comfortable toilets, in addition to the hallway that leads us to the attic floor via an internal staircase, where there are two further attic rooms as well as a bathroom. On the ground floor in direct contact with the external spaces, we find the large tavern with fireplace and further equipped built-in kitchen for convivial gatherings with friends, a bathroom, as well as technical rooms and storage room for garden equipment.