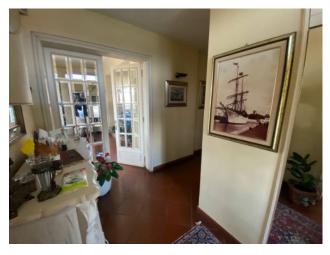

## 260 square meters | Bathrooms: 4 | Bedrooms: 4 | Rooms: 10

Viareggio, in a residential area surrounded by greenery just 1 km from the sea that can also be reached on foot through the neighboring eastern pine forest, Easy CASA offers for sale a detached villa completely renovated in the mid-80s, with a garden on four sides. The property is spread over three levels for a total of about 260 square meters plus a large veranda, balconies, garden and paved patio. From the access to the property on the ground floor, via an external staircase you reach the noble level of the house on the first floor and consists of an entrance hall with wardrobe space, large and bright space used as a living room and dining area with a beautiful fireplace, terracotta flooring, in addition to the comfortable terrace for outdoor lunches and dinners adjacent to the fully equipped built-in kitchen.