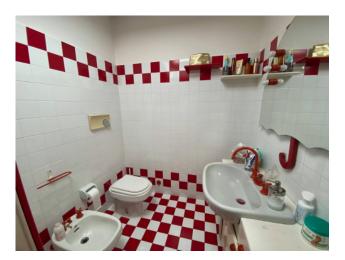

The sleeping area with parquet flooring consists of two large double bedrooms with balcony and two comfortable toilets, in addition to the hallway that leads us to the attic floor via an internal staircase, where there are two further attic rooms as well as a bathroom. On the ground floor in direct contact with the external spaces, we find the large tavern with fireplace and further equipped built-in kitchen for convivial gatherings with friends, a bathroom, as well as technical rooms and storage room for garden equipment.