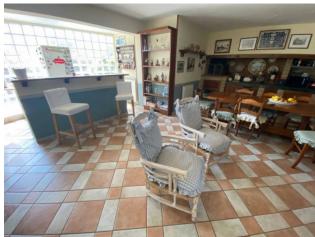

The sleeping area with parquet flooring consists of two large double bedrooms with balcony and two comfortable toilets, in addition to the hallway that leads us to the attic floor via an internal staircase, where there are two further attic rooms as well as a bathroom. On the ground floor in direct contact with the external spaces, we find the large tavern with fireplace and further equipped built-in kitchen for convivial gatherings with friends, a bathroom, as well as technical rooms and storage room for garden equipment.