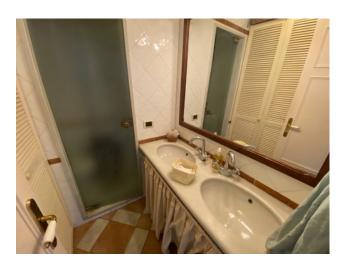

The sleeping area with parquet flooring consists of two large double bedrooms with balcony and two comfortable toilets, in addition to the hallway that leads us to the attic floor via an internal staircase, where there are two further attic rooms as well as a bathroom. On the ground floor in direct contact with the external spaces, we find the large tavern with fireplace and further equipped built-in kitchen for convivial gatherings with friends, a bathroom, as well as technical rooms and storage room for garden equipment.