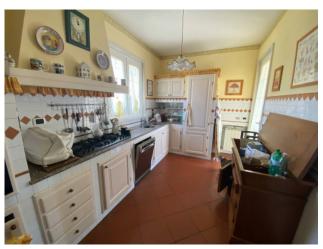

## 260 square meters | Bathrooms: 4 | Bedrooms: 4 | Rooms: 10

Viareggio, in a residential area surrounded by greenery just 1 km from the sea that can also be reached on foot through the neighboring eastern pine forest, Easy CASA offers for sale a detached villa completely renovated in the mid-80s, with a garden on four sides. The property is spread over three levels for a total of about 260 square meters plus a large veranda, balconies, garden and paved patio. From the access to the property on the ground floor, via an external staircase you reach the noble level of the house on the first floor and consists of an entrance hall with wardrobe space, large and bright space used as a living room and dining area with a beautiful fireplace, terracotta flooring, in addition to the comfortable terrace for outdoor lunches and dinners adjacent to the fully equipped built-in kitchen.

# **Property details**

| <b>Code</b> : 256                   | Reason: Sale                           |  |
|-------------------------------------|----------------------------------------|--|
| Type: Villa                         | Region: Toscana                        |  |
| Province: Lucca                     | <b>Municipality</b> : Viareggio        |  |
| Price: € 650.000 negotiable         | Total Square Meters: 260 square meters |  |
| Bedrooms: 4                         | Bathrooms: 4                           |  |
| Rooms: 10                           | State of Preservation: Excellent       |  |
| Level: Multi-Storey                 | Total Floor: 3                         |  |
| <b>Heating</b> : Heating            | Age Construction: 1980                 |  |
| Current Status: free at the         | Available: Yes                         |  |
| Balconies: Present, 5 square meters | Terrace: Present, 17 square meters     |  |
| Garden: Private, 500 square meters  | <b>Kitchen</b> : Regular Kitchen       |  |