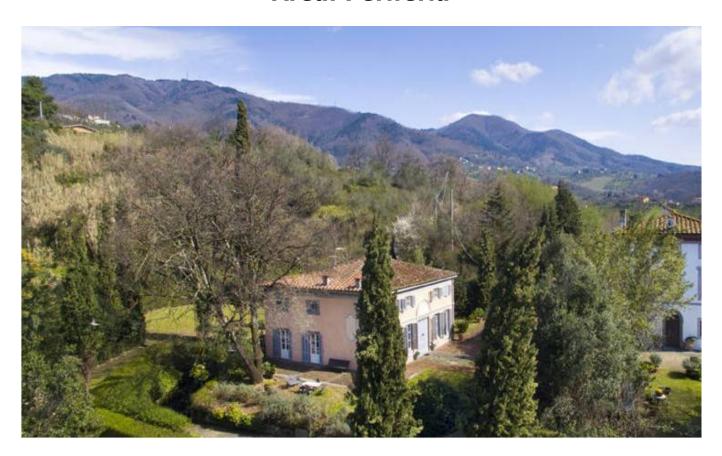

# Villa for Sale to Lucca Area: Periferia

## 420 square meters | Bathrooms: 3 | Bedrooms: 5 | Rooms: 10

For sale, a short distance from the beautiful city of Lucca, an important historic villa dated end 18th century, located in a hilly, pediformerly, it was the former hunting lodge of a very important historic villa.

The villa is surrounded by 1 hectare of garden and 1 hectare of olive grove. It is accompanied by a guest-house, a small chapel, a swimming pool with a small living room below.

The villa comprises of: entrance hall, lounge, dining room, large kitchen, bathroom, bedroom. Through beautiful and important stone stairs leads to the first floor there are 4 bedrooms, 2 bathrooms, small hall.