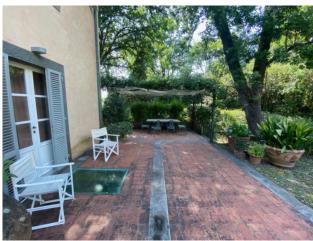

The villa is surrounded by 1 hectare of garden and 1 hectare of olive grove. It is accompanied by a guest-house, a small chapel, a swimming pool with a small living room below.

The villa comprises of: entrance hall, lounge, dining room, large kitchen, bathroom, bedroom. Through beautiful and important stone stairs leads to the first floor there are 4 bedrooms, 2 bathrooms, small hall.