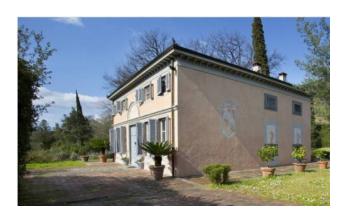

## 420 square meters | Bathrooms: 3 | Bedrooms: 5 | Rooms: 10

For sale, a short distance from the beautiful city of Lucca, an important historic villa dated end 18th century, located in a hilly, pediformerly, it was the former hunting lodge of a very important historic villa.

The villa is surrounded by 1 hectare of garden and 1 hectare of olive grove. It is accompanied by a guest-house, a small chapel, a swimming pool with a small living room below.

The villa comprises of: entrance hall, lounge, dining room, large kitchen, bathroom, bedroom. Through beautiful and important stone stairs leads to the first floor there are 4 bedrooms, 2 bathrooms, small hall.

In the basement, which is accessed either from the outside, which from the inside by means of spiral staircase, is a garage space and a spacious lounge with fireplace and oven.