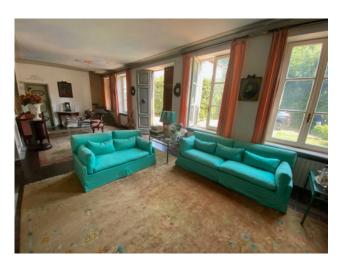

The villa is surrounded by 1 hectare of garden and 1 hectare of olive grove. It is accompanied by a guest-house, a small chapel, a swimming pool with a small living room below.

The villa comprises of: entrance hall, lounge, dining room, large kitchen, bathroom, bedroom. Through beautiful and important stone stairs leads to the first floor there are 4 bedrooms, 2 bathrooms, small hall.