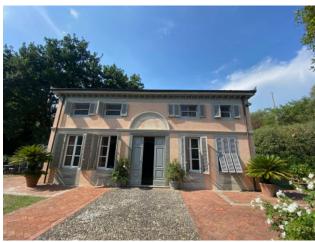

## 420 square meters | Bathrooms: 3 | Bedrooms: 5 | Rooms: 10

For sale, a short distance from the beautiful city of Lucca, an important historic villa dated end 18th century, located in a hilly, pediformerly, it was the former hunting lodge of a very important historic villa.

The villa is surrounded by 1 hectare of garden and 1 hectare of olive grove. It is accompanied by a guest-house, a small chapel, a swimming pool with a small living room below.

The villa comprises of: entrance hall, lounge, dining room, large kitchen, bathroom, bedroom. Through beautiful and important stone stairs leads to the first floor there are 4 bedrooms, 2 bathrooms, small hall.

In the basement, which is accessed either from the outside, which from the inside by means of spiral staircase, is a garage space and a spacious lounge with fireplace and oven.