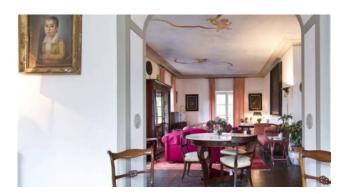

The villa is surrounded by 1 hectare of garden and 1 hectare of olive grove. It is accompanied by a guest-house, a small chapel, a swimming pool with a small living room below.

The villa comprises of: entrance hall, lounge, dining room, large kitchen, bathroom, bedroom. Through beautiful and important stone stairs leads to the first floor there are 4 bedrooms, 2 bathrooms, small hall.

In the basement, which is accessed either from the outside, which from the inside by means of spiral staircase, is a garage space and a spacious lounge with fireplace and oven.