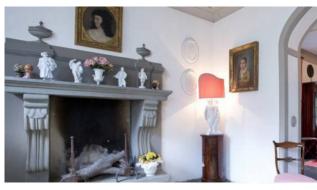

In the basement, which is accessed either from the outside, which from the inside by means of spiral staircase, is a garage space and a spacious lounge with fireplace and oven.