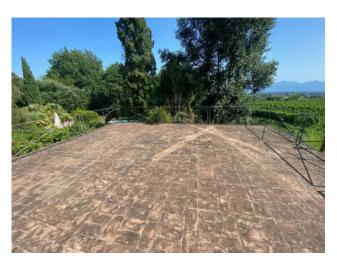

The villa is surrounded by 1 hectare of garden and 1 hectare of olive grove. It is accompanied by a guest-house, a small chapel, a swimming pool with a small living room below.

The villa comprises of: entrance hall, lounge, dining room, large kitchen, bathroom, bedroom. Through beautiful and important stone stairs leads to the first floor there are 4 bedrooms, 2 bathrooms, small hall.