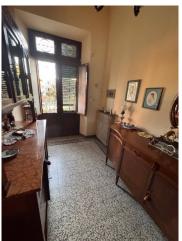

## 160 square meters | Bathrooms: 1 | Bedrooms: 3 | Rooms: 5

A few minutes from the walls, West area, Easy casa sells a detached villa dating back to the early 1900s with beautiful original floors and period finishes. The property, complete with a lovely garden, offers a double entrance, both pedestrian and driveway. The main entrance is on the mezzanine floor, which is accessed by a small staircase and consists of: a welcoming living room, a spacious kitchen with a large fireplace and opening onto the terrace onto the rear garden. An elegant staircase leads to the mezzanine floor, where we find a bathroom halfway up the stairs and on the first floor consisting of two double bedrooms, a study or bedroom. On the ground floor, accessible both from the outside and internally, we find two rooms that can be used for various functions, laundry - tavern - space for cultivating hobbies.