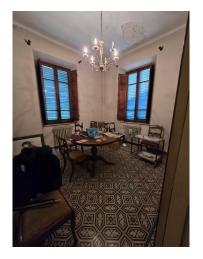

## 160 square meters | Bathrooms: 1 | Bedrooms: 3 | Rooms: 5

A few minutes from the walls, West area, Easy casa sells a detached villa dating back to the early 1900s with beautiful original floors and period finishes. The property, complete with a lovely garden, offers a double entrance, both pedestrian and driveway. The main entrance is on the mezzanine floor, which is accessed by a small staircase and consists of: a welcoming living room, a spacious kitchen with a large fireplace and opening onto the terrace onto the rear garden. An elegant staircase leads to the mezzanine floor, where we find a bathroom halfway up the stairs and on the first floor consisting of two double bedrooms, a study or bedroom. On the ground floor, accessible both from the outside and internally, we find two rooms that can be used for various functions, laundry - tavern - space for cultivating hobbies.