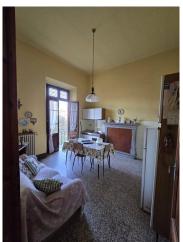

## 160 square meters | Bathrooms: 1 | Bedrooms: 3 | Rooms: 5

A few minutes from the walls, West area, Easy casa sells a detached villa dating back to the early 1900s with beautiful original floors and period finishes. The property, complete with a lovely garden, offers a double entrance, both pedestrian and driveway. The main entrance is on the mezzanine floor, which is accessed by a small staircase and consists of: a welcoming living room, a spacious kitchen with a large fireplace and opening onto the terrace onto the rear garden. An elegant staircase leads to the mezzanine floor, where we find a bathroom halfway up the stairs and on the first floor consisting of two double bedrooms, a study or bedroom. On the ground floor, accessible both from the outside and internally, we find two rooms that can be used for various functions, laundry - tavern - space for cultivating hobbies.