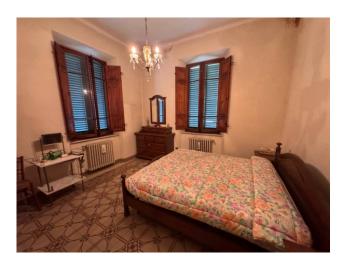

## 160 square meters | Bathrooms: 1 | Bedrooms: 3 | Rooms: 5

A few minutes from the walls, West area, Easy casa sells a detached villa dating back to the early 1900s with beautiful original floors and period finishes. The property, complete with a lovely garden, offers a double entrance, both pedestrian and driveway. The main entrance is on the mezzanine floor, which is accessed by a small staircase and consists of: a welcoming living room, a spacious kitchen with a large fireplace and opening onto the terrace onto the rear garden. An elegant staircase leads to the mezzanine floor, where we find a bathroom halfway up the stairs and on the first floor consisting of two double bedrooms, a study or bedroom. On the ground floor, accessible both from the outside and internally, we find two rooms that can be used for various functions, laundry - tavern - space for cultivating hobbies.