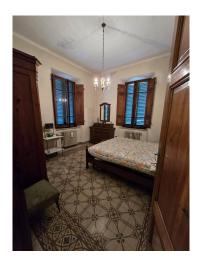

## 160 square meters | Bathrooms: 1 | Bedrooms: 3 | Rooms: 5

A few minutes from the walls, West area, Easy casa sells a detached villa dating back to the early 1900s with beautiful original floors and period finishes. The property, complete with a lovely garden, offers a double entrance, both pedestrian and driveway. The main entrance is on the mezzanine floor, which is accessed by a small staircase and consists of: a welcoming living room, a spacious kitchen with a large fireplace and opening onto the terrace onto the rear garden. An elegant staircase leads to the mezzanine floor, where we find a bathroom halfway up the stairs and on the first floor consisting of two double bedrooms, a study or bedroom. On the ground floor, accessible both from the outside and internally, we find two rooms that can be used for various functions, laundry - tavern - space for cultivating hobbies.