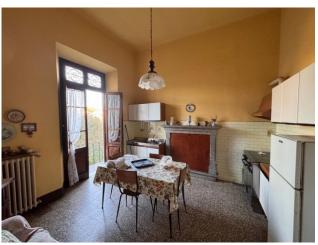

## 160 square meters | Bathrooms: 1 | Bedrooms: 3 | Rooms: 5

A few minutes from the walls, West area, Easy casa sells a detached villa dating back to the early 1900s with beautiful original floors and period finishes. The property, complete with a lovely garden, offers a double entrance, both pedestrian and driveway. The main entrance is on the mezzanine floor, which is accessed by a small staircase and consists of: a welcoming living room, a spacious kitchen with a large fireplace and opening onto the terrace onto the rear garden. An elegant staircase leads to the mezzanine floor, where we find a bathroom halfway up the stairs and on the first floor consisting of two double bedrooms, a study or bedroom. On the ground floor, accessible both from the outside and internally, we find two rooms that can be used for various functions, laundry - tavern - space for cultivating hobbies.