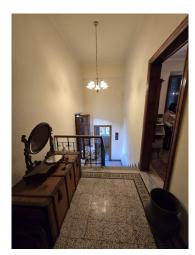

## 160 square meters | Bathrooms: 1 | Bedrooms: 3 | Rooms: 5

A few minutes from the walls, West area, Easy casa sells a detached villa dating back to the early 1900s with beautiful original floors and period finishes. The property, complete with a lovely garden, offers a double entrance, both pedestrian and driveway. The main entrance is on the mezzanine floor, which is accessed by a small staircase and consists of: a welcoming living room, a spacious kitchen with a large fireplace and opening onto the terrace onto the rear garden. An elegant staircase leads to the mezzanine floor, where we find a bathroom halfway up the stairs and on the first floor consisting of two double bedrooms, a study or bedroom. On the ground floor, accessible both from the outside and internally, we find two rooms that can be used for various functions, laundry - tavern - space for cultivating hobbies.