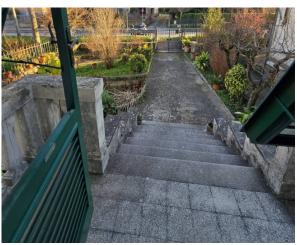

## 160 square meters | Bathrooms: 1 | Bedrooms: 3 | Rooms: 5

A few minutes from the walls, West area, Easy casa sells a detached villa dating back to the early 1900s with beautiful original floors and period finishes. The property, complete with a lovely garden, offers a double entrance, both pedestrian and driveway. The main entrance is on the mezzanine floor, which is accessed by a small staircase and consists of: a welcoming living room, a spacious kitchen with a large fireplace and opening onto the terrace onto the rear garden. An elegant staircase leads to the mezzanine floor, where we find a bathroom halfway up the stairs and on the first floor consisting of two double bedrooms, a study or bedroom. On the ground floor, accessible both from the outside and internally, we find two rooms that can be used for various functions, laundry - tavern - space for cultivating hobbies.