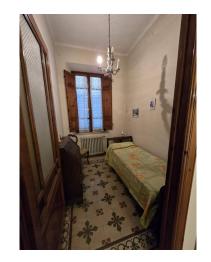

## 160 square meters | Bathrooms: 1 | Bedrooms: 3 | Rooms: 5

A few minutes from the walls, West area, Easy casa sells a detached villa dating back to the early 1900s with beautiful original floors and period finishes. The property, complete with a lovely garden, offers a double entrance, both pedestrian and driveway. The main entrance is on the mezzanine floor, which is accessed by a small staircase and consists of: a welcoming living room, a spacious kitchen with a large fireplace and opening onto the terrace onto the rear garden. An elegant staircase leads to the mezzanine floor, where we find a bathroom halfway up the stairs and on the first floor consisting of two double bedrooms, a study or bedroom. On the ground floor, accessible both from the outside and internally, we find two rooms that can be used for various functions, laundry - tavern - space for cultivating hobbies.