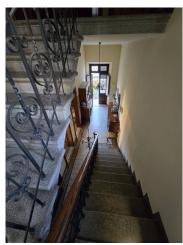

## 160 square meters | Bathrooms: 1 | Bedrooms: 3 | Rooms: 5

A few minutes from the walls, West area, Easy casa sells a detached villa dating back to the early 1900s with beautiful original floors and period finishes. The property, complete with a lovely garden, offers a double entrance, both pedestrian and driveway. The main entrance is on the mezzanine floor, which is accessed by a small staircase and consists of: a welcoming living room, a spacious kitchen with a large fireplace and opening onto the terrace onto the rear garden. An elegant staircase leads to the mezzanine floor, where we find a bathroom halfway up the stairs and on the first floor consisting of two double bedrooms, a study or bedroom. On the ground floor, accessible both from the outside and internally, we find two rooms that can be used for various functions, laundry - tavern - space for cultivating hobbies.