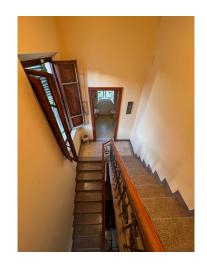

## 160 square meters | Bathrooms: 1 | Bedrooms: 3 | Rooms: 5

A few minutes from the walls, West area, Easy casa sells a detached villa dating back to the early 1900s with beautiful original floors and period finishes. The property, complete with a lovely garden, offers a double entrance, both pedestrian and driveway. The main entrance is on the mezzanine floor, which is accessed by a small staircase and consists of: a welcoming living room, a spacious kitchen with a large fireplace and opening onto the terrace onto the rear garden. An elegant staircase leads to the mezzanine floor, where we find a bathroom halfway up the stairs and on the first floor consisting of two double bedrooms, a study or bedroom. On the ground floor, accessible both from the outside and internally, we find two rooms that can be used for various functions, laundry - tavern - space for cultivating hobbies.