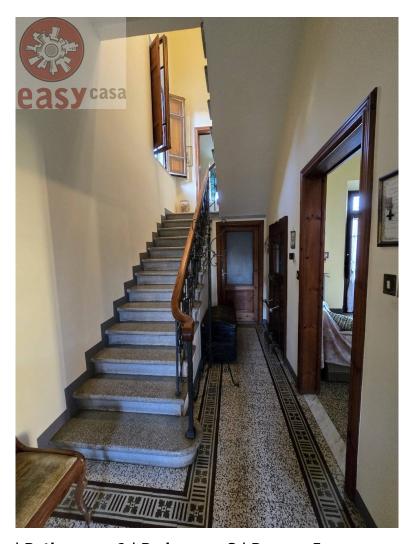

## 160 square meters | Bathrooms: 1 | Bedrooms: 3 | Rooms: 5

A few minutes from the walls, West area, Easy casa sells a detached villa dating back to the early 1900s with beautiful original floors and period finishes. The property, complete with a lovely garden, offers a double entrance, both pedestrian and driveway. The main entrance is on the mezzanine floor, which is accessed by a small staircase and consists of: a welcoming living room, a spacious kitchen with a large fireplace and opening onto the terrace onto the rear garden. An elegant staircase leads to the mezzanine floor, where we find a bathroom halfway up the stairs and on the first floor consisting of two double bedrooms, a study or bedroom. On the ground floor, accessible both from the outside and internally, we find two rooms that can be used for various functions, laundry - tavern - space for cultivating hobbies.