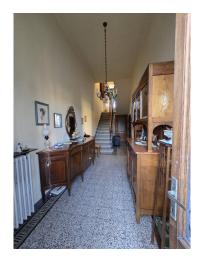

## 160 square meters | Bathrooms: 1 | Bedrooms: 3 | Rooms: 5

A few minutes from the walls, West area, Easy casa sells a detached villa dating back to the early 1900s with beautiful original floors and period finishes. The property, complete with a lovely garden, offers a double entrance, both pedestrian and driveway. The main entrance is on the mezzanine floor, which is accessed by a small staircase and consists of: a welcoming living room, a spacious kitchen with a large fireplace and opening onto the terrace onto the rear garden. An elegant staircase leads to the mezzanine floor, where we find a bathroom halfway up the stairs and on the first floor consisting of two double bedrooms, a study or bedroom. On the ground floor, accessible both from the outside and internally, we find two rooms that can be used for various functions, laundry - tavern - space for cultivating hobbies.