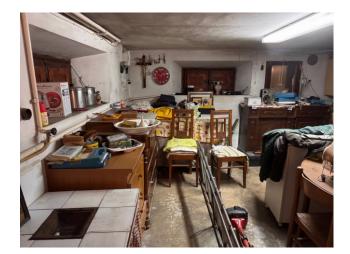

## 160 square meters | Bathrooms: 1 | Bedrooms: 3 | Rooms: 5

A few minutes from the walls, West area, Easy casa sells a detached villa dating back to the early 1900s with beautiful original floors and period finishes. The property, complete with a lovely garden, offers a double entrance, both pedestrian and driveway. The main entrance is on the mezzanine floor, which is accessed by a small staircase and consists of: a welcoming living room, a spacious kitchen with a large fireplace and opening onto the terrace onto the rear garden. An elegant staircase leads to the mezzanine floor, where we find a bathroom halfway up the stairs and on the first floor consisting of two double bedrooms, a study or bedroom. On the ground floor, accessible both from the outside and internally, we find two rooms that can be used for various functions, laundry - tavern - space for cultivating hobbies.