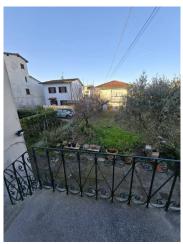

## 160 square meters | Bathrooms: 1 | Bedrooms: 3 | Rooms: 5

A few minutes from the walls, West area, Easy casa sells a detached villa dating back to the early 1900s with beautiful original floors and period finishes. The property, complete with a lovely garden, offers a double entrance, both pedestrian and driveway. The main entrance is on the mezzanine floor, which is accessed by a small staircase and consists of: a welcoming living room, a spacious kitchen with a large fireplace and opening onto the terrace onto the rear garden. An elegant staircase leads to the mezzanine floor, where we find a bathroom halfway up the stairs and on the first floor consisting of two double bedrooms, a study or bedroom. On the ground floor, accessible both from the outside and internally, we find two rooms that can be used for various functions, laundry - tavern - space for cultivating hobbies.

## **Property details**

 Code: 1260
 Reason: Sale

 Type: Villa
 Region: Toscana

 Province: Lucca
 Municipality: Lucca

Price: € 350.000 negotiable Area: Sant'Angelo in Campo Total Square Meters: 160 square meters Bedrooms: 3 Bathrooms: 1 Rooms: 5 State of Preservation: Good Level: Mezzanine **Total Floor**: 2 Heating: Heating Parking: Uncovered Parking Age Construction: 1940 Current Status: free at the Available: Yes Terrace: Present Garden: Private, 200 square meters Kitchen: Regular Kitchen