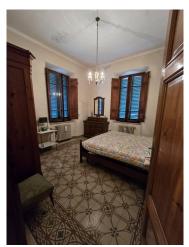

## 160 square meters | Bathrooms: 1 | Bedrooms: 3 | Rooms: 5

A few minutes from the walls, West area, Easy casa sells a detached villa dating back to the early 1900s with beautiful original floors and period finishes. The property, complete with a lovely garden, offers a double entrance, both pedestrian and driveway. The main entrance is on the mezzanine floor, which is accessed by a small staircase and consists of: a welcoming living room, a spacious kitchen with a large fireplace and opening onto the terrace onto the rear garden. An elegant staircase leads to the mezzanine floor, where we find a bathroom halfway up the stairs and on the first floor consisting of two double bedrooms, a study or bedroom. On the ground floor, accessible both from the outside and internally, we find two rooms that can be used for various functions, laundry - tavern - space for cultivating hobbies.