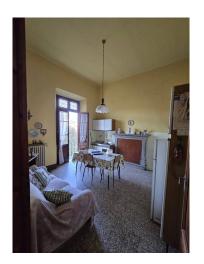

## 160 square meters | Bathrooms: 1 | Bedrooms: 3 | Rooms: 5

A few minutes from the walls, West area, Easy casa sells a detached villa dating back to the early 1900s with beautiful original floors and period finishes. The property, complete with a lovely garden, offers a double entrance, both pedestrian and driveway. The main entrance is on the mezzanine floor, which is accessed by a small staircase and consists of: a welcoming living room, a spacious kitchen with a large fireplace and opening onto the terrace onto the rear garden. An elegant staircase leads to the mezzanine floor, where we find a bathroom halfway up the stairs and on the first floor consisting of two double bedrooms, a study or bedroom. On the ground floor, accessible both from the outside and internally, we find two rooms that can be used for various functions, laundry - tavern - space for cultivating hobbies.