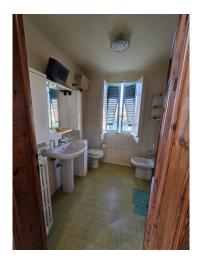

## 160 square meters | Bathrooms: 1 | Bedrooms: 3 | Rooms: 5

A few minutes from the walls, West area, Easy casa sells a detached villa dating back to the early 1900s with beautiful original floors and period finishes. The property, complete with a lovely garden, offers a double entrance, both pedestrian and driveway. The main entrance is on the mezzanine floor, which is accessed by a small staircase and consists of: a welcoming living room, a spacious kitchen with a large fireplace and opening onto the terrace onto the rear garden. An elegant staircase leads to the mezzanine floor, where we find a bathroom halfway up the stairs and on the first floor consisting of two double bedrooms, a study or bedroom. On the ground floor, accessible both from the outside and internally, we find two rooms that can be used for various functions, laundry - tavern - space for cultivating hobbies.

## **Property details**

 Code: 1260
 Reason: Sale

 Type: Villa
 Region: Toscana

 Province: Lucca
 Municipality: Lucca

Price: € 350.000 negotiable Area: Sant'Angelo in Campo Total Square Meters: 160 square meters Bedrooms: 3 Bathrooms: 1 Rooms: 5 State of Preservation: Good Level: Mezzanine **Total Floor**: 2 Heating: Heating Parking: Uncovered Parking Age Construction: 1940 Current Status: free at the Available: Yes Terrace: Present Garden: Private, 200 square meters Kitchen: Regular Kitchen