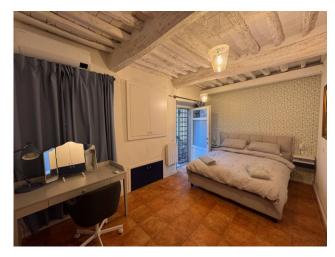

The apartment is sold including the kitchen complete with appliances and all the living room and bedroom furniture, excluding personal items.

It consists of: entrance into the living room with open kitchen, hallway, bathroom with shower, closet under the stairs, bedroom. The real estate unit has double access, respectively in the kitchen and in the bedroom, both through a common courtyard. Excellent maintenance conditions, Air Conditioning. Immediately habitable!

| Total Square Meters: 52 square meters | Bedrooms: 1                 |
|---------------------------------------|-----------------------------|
| Bathrooms: 1                          | Rooms: 3                    |
| State of Preservation: Excellent      | <b>Level</b> : Ground Floor |
| Total Floor: 3                        | <b>Heating</b> : Heating    |
| Parking: Uncovered Parking            | Age Construction: 1900      |
| Current Status: free at the           | Available: Yes              |
| Garden: Common                        | Double Beds: 1              |
| Kitchen: Exposed Kitchen              |                             |