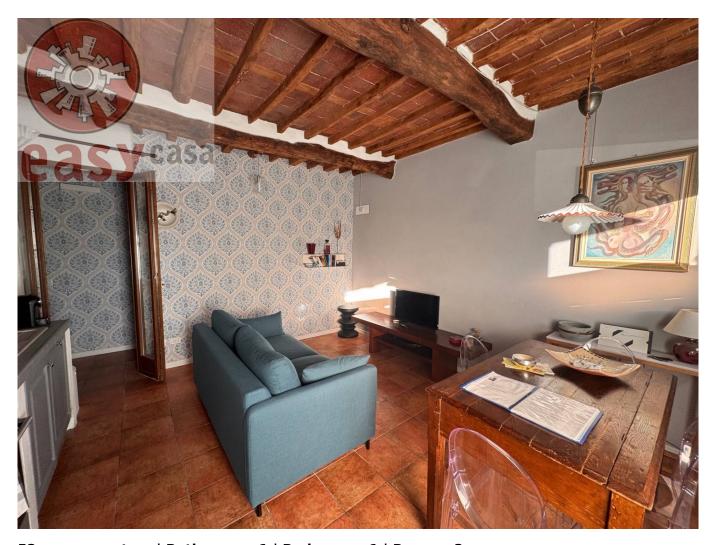

### 52 square meters | Bathrooms: 1 | Bedrooms: 1 | Rooms: 3

Lucca -San Concordio - OUR EXCLUSIVE - A short distance from the walls and the train station, Easy Casa is selling exclusively a charming apartment with beautiful beamed ceilings, currently used for hospitality purposes, GROUND FLOOR of a central house located in a well-kept courtyard from which you can admire the beautiful Nottolini aqueduct.

The apartment is sold including the kitchen complete with appliances and all the living room and bedroom furniture, excluding personal items.

It consists of: entrance into the living room with open kitchen, hallway, bathroom with shower, closet under the stairs, bedroom. The real estate unit has double access, respectively in the kitchen and in the bedroom, both through a common courtyard. Excellent maintenance conditions, Air Conditioning. Immediately habitable!