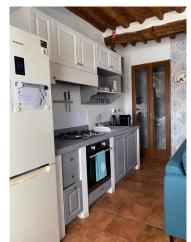

The apartment is sold including the kitchen complete with appliances and all the living room and bedroom furniture, excluding personal items.

It consists of: entrance into the living room with open kitchen, hallway, bathroom with shower, closet under the stairs, bedroom. The real estate unit has double access, respectively in the kitchen and in the bedroom, both through a common courtyard. Excellent maintenance conditions, Air Conditioning. Immediately habitable!

| Total Square Meters: 52 square meters | Bedrooms: 1                 |
|---------------------------------------|-----------------------------|
| Bathrooms: 1                          | Rooms: 3                    |
| State of Preservation: Excellent      | <b>Level</b> : Ground Floor |
| Total Floor: 3                        | <b>Heating</b> : Heating    |
| Parking: Uncovered Parking            | Age Construction: 1900      |
| Current Status: free at the           | Available: Yes              |
| Garden: Common                        | Double Beds: 1              |
| Kitchen: Exposed Kitchen              |                             |