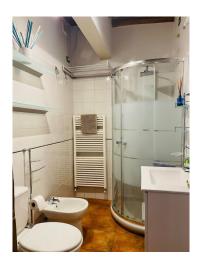

The apartment is sold including the kitchen complete with appliances and all the living room and bedroom furniture, excluding personal items.

It consists of: entrance into the living room with open kitchen, hallway, bathroom with shower, closet under the stairs, bedroom. The real estate unit has double access, respectively in the kitchen and in the bedroom, both through a common courtyard. Excellent maintenance conditions, Air Conditioning. Immediately habitable!

#### **Features**

| Tv Antenna: Autonomous | Closet               | Fastweb Coverage |
|------------------------|----------------------|------------------|
| Fireplace              | Air-Conditioned      | Wiring: By Law   |
| Shower                 | Wooden Window Frames | Safe-Deposit Box |