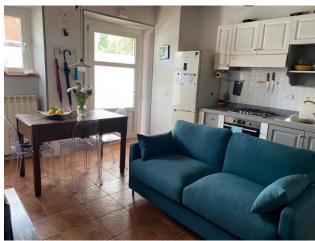

### 52 square meters | Bathrooms: 1 | Bedrooms: 1 | Rooms: 3

Lucca -San Concordio - OUR EXCLUSIVE - A short distance from the walls and the train station, Easy Casa is selling exclusively a charming apartment with beautiful beamed ceilings, currently used for hospitality purposes, GROUND FLOOR of a central house located in a well-kept courtyard from which you can admire the beautiful Nottolini aqueduct.

The apartment is sold including the kitchen complete with appliances and all the living room and bedroom furniture, excluding personal items.

It consists of: entrance into the living room with open kitchen, hallway, bathroom with shower, closet under the stairs, bedroom. The real estate unit has double access, respectively in the kitchen and in the bedroom, both through a common courtyard. Excellent maintenance conditions, Air Conditioning. Immediately habitable!

#### **Features**

| Tv Antenna: Autonomous | Closet               | Fastweb Coverage |
|------------------------|----------------------|------------------|
| Fireplace              | Air-Conditioned      | Wiring: By Law   |
| Shower                 | Wooden Window Frames | Safe-Deposit Box |