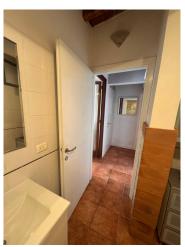

The apartment is sold including the kitchen complete with appliances and all the living room and bedroom furniture, excluding personal items.

It consists of: entrance into the living room with open kitchen, hallway, bathroom with shower, closet under the stairs, bedroom. The real estate unit has double access, respectively in the kitchen and in the bedroom, both through a common courtyard. Excellent maintenance conditions, Air Conditioning. Immediately habitable!