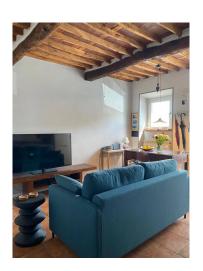

### 52 square meters | Bathrooms: 1 | Bedrooms: 1 | Rooms: 3

Lucca -San Concordio - OUR EXCLUSIVE - A short distance from the walls and the train station, Easy Casa is selling exclusively a charming apartment with beautiful beamed ceilings, currently used for hospitality purposes, GROUND FLOOR of a central house located in a well-kept courtyard from which you can admire the beautiful Nottolini aqueduct.

The apartment is sold including the kitchen complete with appliances and all the living room and bedroom furniture, excluding personal items.

It consists of: entrance into the living room with open kitchen, hallway, bathroom with shower, closet under the stairs, bedroom. The real estate unit has double access, respectively in the kitchen and in the bedroom, both through a common courtyard. Excellent maintenance conditions, Air Conditioning. Immediately habitable!