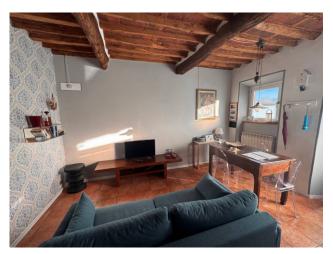

### 52 square meters | Bathrooms: 1 | Bedrooms: 1 | Rooms: 3

Lucca -San Concordio - OUR EXCLUSIVE - A short distance from the walls and the train station, Easy Casa is selling exclusively a charming apartment with beautiful beamed ceilings, currently used for hospitality purposes, GROUND FLOOR of a central house located in a well-kept courtyard from which you can admire the beautiful Nottolini aqueduct.

The apartment is sold including the kitchen complete with appliances and all the living room and bedroom furniture, excluding personal items.

It consists of: entrance into the living room with open kitchen, hallway, bathroom with shower, closet under the stairs, bedroom. The real estate unit has double access, respectively in the kitchen and in the bedroom, both through a common courtyard. Excellent maintenance conditions, Air Conditioning. Immediately habitable!