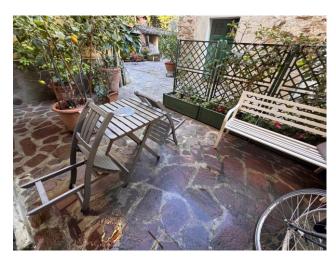

The apartment is sold including the kitchen complete with appliances and all the living room and bedroom furniture, excluding personal items.

It consists of: entrance into the living room with open kitchen, hallway, bathroom with shower, closet under the stairs, bedroom. The real estate unit has double access, respectively in the kitchen and in the bedroom, both through a common courtyard. Excellent maintenance conditions, Air Conditioning. Immediately habitable!

| Total Square Meters: 52 square meters | Bedrooms: 1                 |
|---------------------------------------|-----------------------------|
| Bathrooms: 1                          | Rooms: 3                    |
| State of Preservation: Excellent      | <b>Level</b> : Ground Floor |
| Total Floor: 3                        | <b>Heating</b> : Heating    |
| Parking: Uncovered Parking            | Age Construction: 1900      |
| Current Status: free at the           | Available: Yes              |
| Garden: Common                        | Double Beds: 1              |
| Kitchen: Exposed Kitchen              |                             |