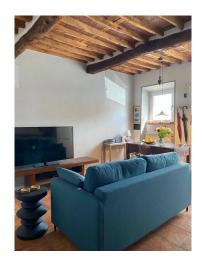

### 52 square meters | Bathrooms: 1 | Bedrooms: 1 | Rooms: 3

Lucca -San Concordio - OUR EXCLUSIVE - A short distance from the walls and the train station, Easy Casa is selling exclusively a charming apartment with beautiful beamed ceilings, currently used for hospitality purposes, GROUND FLOOR of a central house located in a well-kept courtyard from which you can admire the beautiful Nottolini aqueduct.

The apartment is sold including the kitchen complete with appliances and all the living room and bedroom furniture, excluding personal items.

It consists of: entrance into the living room with open kitchen, hallway, bathroom with shower, closet under the stairs, bedroom. The real estate unit has double access, respectively in the kitchen and in the bedroom, both through a common courtyard. Excellent maintenance conditions, Air Conditioning. Immediately habitable!