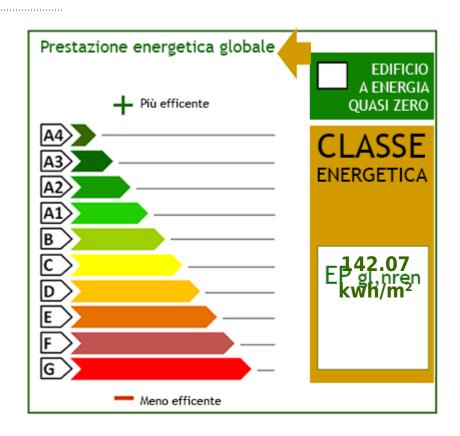

| Total Square Meters: 52 square meters | Bedrooms: 1                 |
|---------------------------------------|-----------------------------|
| Bathrooms: 1                          | Rooms: 3                    |
| State of Preservation: Excellent      | <b>Level</b> : Ground Floor |
| Total Floor: 3                        | <b>Heating</b> : Heating    |
| Parking: Uncovered Parking            | Age Construction: 1900      |
| Current Status: free at the           | Available: Yes              |
| Garden: Common                        | Double Beds: 1              |
| Kitchen: Exposed Kitchen              |                             |