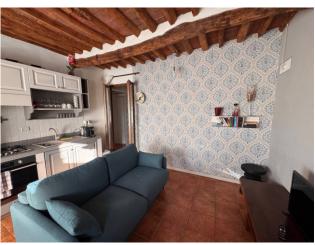

### 52 square meters | Bathrooms: 1 | Bedrooms: 1 | Rooms: 3

Lucca -San Concordio - OUR EXCLUSIVE - A short distance from the walls and the train station, Easy Casa is selling exclusively a charming apartment with beautiful beamed ceilings, currently used for hospitality purposes, GROUND FLOOR of a central house located in a well-kept courtyard from which you can admire the beautiful Nottolini aqueduct.

The apartment is sold including the kitchen complete with appliances and all the living room and bedroom furniture, excluding personal items.

It consists of: entrance into the living room with open kitchen, hallway, bathroom with shower, closet under the stairs, bedroom. The real estate unit has double access, respectively in the kitchen and in the bedroom, both through a common courtyard. Excellent maintenance conditions, Air Conditioning. Immediately habitable!

#### **Features**

| Tv Antenna: Autonomous | Closet               | Fastweb Coverage |
|------------------------|----------------------|------------------|
| Fireplace              | Air-Conditioned      | Wiring: By Law   |
| Shower                 | Wooden Window Frames | Safe-Deposit Box |