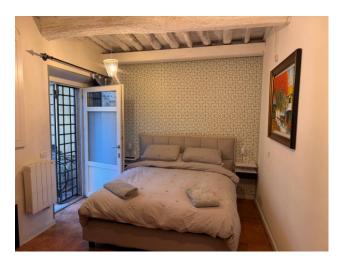

The apartment is sold including the kitchen complete with appliances and all the living room and bedroom furniture, excluding personal items.

It consists of: entrance into the living room with open kitchen, hallway, bathroom with shower, closet under the stairs, bedroom. The real estate unit has double access, respectively in the kitchen and in the bedroom, both through a common courtyard. Excellent maintenance conditions, Air Conditioning. Immediately habitable!

| Total Square Meters: 52 square meters | Bedrooms: 1                 |
|---------------------------------------|-----------------------------|
| Bathrooms: 1                          | Rooms: 3                    |
| State of Preservation: Excellent      | <b>Level</b> : Ground Floor |
| Total Floor: 3                        | <b>Heating</b> : Heating    |
| Parking: Uncovered Parking            | Age Construction: 1900      |
| Current Status: free at the           | Available: Yes              |
| Garden: Common                        | Double Beds: 1              |
| Kitchen: Exposed Kitchen              |                             |