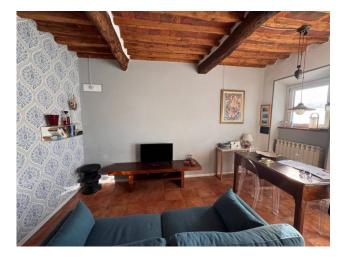

The apartment is sold including the kitchen complete with appliances and all the living room and bedroom furniture, excluding personal items.

It consists of: entrance into the living room with open kitchen, hallway, bathroom with shower, closet under the stairs, bedroom. The real estate unit has double access, respectively in the kitchen and in the bedroom, both through a common courtyard. Excellent maintenance conditions, Air Conditioning. Immediately habitable!