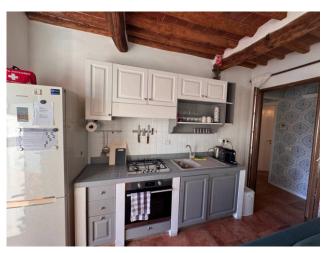

The apartment is sold including the kitchen complete with appliances and all the living room and bedroom furniture, excluding personal items.

It consists of: entrance into the living room with open kitchen, hallway, bathroom with shower, closet under the stairs, bedroom. The real estate unit has double access, respectively in the kitchen and in the bedroom, both through a common courtyard. Excellent maintenance conditions, Air Conditioning. Immediately habitable!

| Total Square Meters: 52 square meters | Bedrooms: 1                 |
|---------------------------------------|-----------------------------|
| Bathrooms: 1                          | Rooms: 3                    |
| State of Preservation: Excellent      | <b>Level</b> : Ground Floor |
| Total Floor: 3                        | <b>Heating</b> : Heating    |
| Parking: Uncovered Parking            | Age Construction: 1900      |
| Current Status: free at the           | Available: Yes              |
| Garden: Common                        | Double Beds: 1              |
| Kitchen: Exposed Kitchen              |                             |