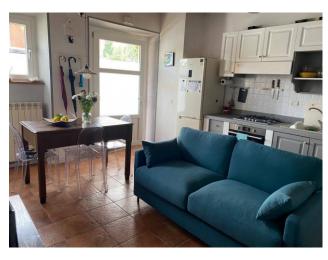

### 52 square meters | Bathrooms: 1 | Bedrooms: 1 | Rooms: 3

Lucca -San Concordio - OUR EXCLUSIVE - A short distance from the walls and the train station, Easy Casa is selling exclusively a charming apartment with beautiful beamed ceilings, currently used for hospitality purposes, GROUND FLOOR of a central house located in a well-kept courtyard from which you can admire the beautiful Nottolini aqueduct.

The apartment is sold including the kitchen complete with appliances and all the living room and bedroom furniture, excluding personal items.

It consists of: entrance into the living room with open kitchen, hallway, bathroom with shower, closet under the stairs, bedroom. The real estate unit has double access, respectively in the kitchen and in the bedroom, both through a common courtyard. Excellent maintenance conditions, Air Conditioning. Immediately habitable!