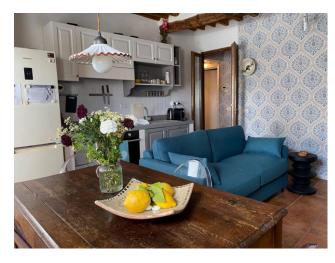

The apartment is sold including the kitchen complete with appliances and all the living room and bedroom furniture, excluding personal items.

It consists of: entrance into the living room with open kitchen, hallway, bathroom with shower, closet under the stairs, bedroom. The real estate unit has double access, respectively in the kitchen and in the bedroom, both through a common courtyard. Excellent maintenance conditions, Air Conditioning. Immediately habitable!