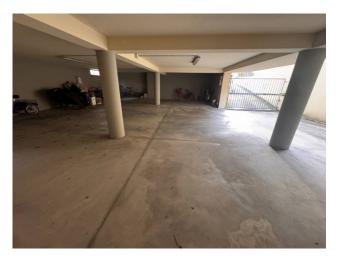

# 120 square meters | Bathrooms: 1 | Bedrooms: 2 | Rooms: 3

OUR EXCLUSIVE Lucca - Pontetetto - Easy casa sells an apartment located in a small building, in good maintenance order, without condominium. The apartment is located inside and enjoys a quiet position, not on a busy road. The property is located on the mezzanine floor which is accessed both from the condominium entrance, served by an electric gate and from the garden and private balcony. It consists of: entrance into the large living room with open kitchen and small closet-pantry. hallway at night, double bedroom, bathroom with window and shower, single bedroom with French window which leads to the rear garden which has its own private entrance. The GARDEN is partly green and partly paved where there is a laundry area with a small sink. The property includes an underground parking space, an external parking space in the shared square and a private cellar with window. The apartment is sold including all furnishings, has provision for air conditioning and is in excellent condition. Excellent solution for investment use or for those who need a house with a garden in a convenient area.

## **Property details**

| Code: 1242       | Reason: Sale                |
|------------------|-----------------------------|
| Type: Apartment  | Region: Toscana             |
| Province: Lucca  | Municipality: Lucca         |
| Area: Pontetetto | Price: € 225.000 negotiable |