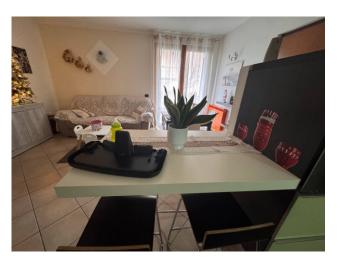

# 120 square meters | Bathrooms: 1 | Bedrooms: 2 | Rooms: 3

OUR EXCLUSIVE Lucca - Pontetetto - Easy casa sells an apartment located in a small building, in good maintenance order, without condominium. The apartment is located inside and enjoys a quiet position, not on a busy road. The property is located on the mezzanine floor which is accessed both from the condominium entrance, served by an electric gate and from the garden and private balcony. It consists of: entrance into the large living room with open kitchen and small closet-pantry. hallway at night, double bedroom, bathroom with window and shower, single bedroom with French window which leads to the rear garden which has its own private entrance. The GARDEN is partly green and partly paved where there is a laundry area with a small sink. The property includes an underground parking space, an external parking space in the shared square and a private cellar with window. The apartment is sold including all furnishings, has provision for air conditioning and is in excellent condition. Excellent solution for investment use or for those who need a house with a garden in a convenient area.