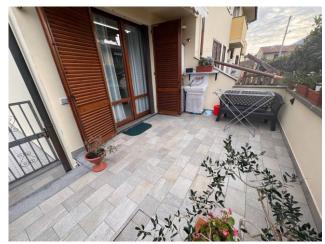

# 120 square meters | Bathrooms: 1 | Bedrooms: 2 | Rooms: 3

OUR EXCLUSIVE Lucca - Pontetetto - Easy casa sells an apartment located in a small building, in good maintenance order, without condominium. The apartment is located inside and enjoys a quiet position, not on a busy road. The property is located on the mezzanine floor which is accessed both from the condominium entrance, served by an electric gate and from the garden and private balcony. It consists of: entrance into the large living room with open kitchen and small closet-pantry. hallway at night, double bedroom, bathroom with window and shower, single bedroom with French window which leads to the rear garden which has its own private entrance. The GARDEN is partly green and partly paved where there is a laundry area with a small sink. The property includes an underground parking space, an external parking space in the shared square and a private cellar with window. The apartment is sold including all furnishings, has provision for air conditioning and is in excellent condition. Excellent solution for investment use or for those who need a house with a garden in a convenient area.

Current Status: free at the

Available: Yes

Balconies: Present

Terrace: Present

**Garden**: Private, 45 square meters