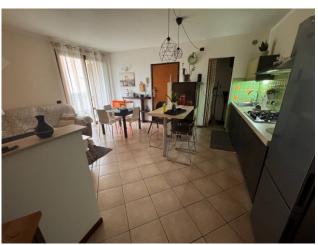

# 120 square meters | Bathrooms: 1 | Bedrooms: 2 | Rooms: 3

OUR EXCLUSIVE Lucca - Pontetetto - Easy casa sells an apartment located in a small building, in good maintenance order, without condominium. The apartment is located inside and enjoys a quiet position, not on a busy road. The property is located on the mezzanine floor which is accessed both from the condominium entrance, served by an electric gate and from the garden and private balcony. It consists of: entrance into the large living room with open kitchen and small closet-pantry. hallway at night, double bedroom, bathroom with window and shower, single bedroom with French window which leads to the rear garden which has its own private entrance. The GARDEN is partly green and partly paved where there is a laundry area with a small sink. The property includes an underground parking space, an external parking space in the shared square and a private cellar with window. The apartment is sold including all furnishings, has provision for air conditioning and is in excellent condition. Excellent solution for investment use or for those who need a house with a garden in a convenient area.