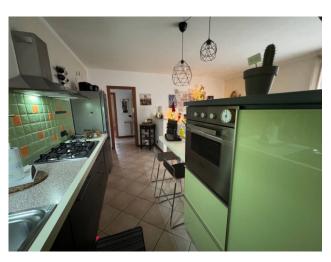

# 120 square meters | Bathrooms: 1 | Bedrooms: 2 | Rooms: 3

OUR EXCLUSIVE Lucca - Pontetetto - Easy casa sells an apartment located in a small building, in good maintenance order, without condominium. The apartment is located inside and enjoys a quiet position, not on a busy road. The property is located on the mezzanine floor which is accessed both from the condominium entrance, served by an electric gate and from the garden and private balcony. It consists of: entrance into the large living room with open kitchen and small closet-pantry. hallway at night, double bedroom, bathroom with window and shower, single bedroom with French window which leads to the rear garden which has its own private entrance. The GARDEN is partly green and partly paved where there is a laundry area with a small sink. The property includes an underground parking space, an external parking space in the shared square and a private cellar with window. The apartment is sold including all furnishings, has provision for air conditioning and is in excellent condition. Excellent solution for investment use or for those who need a house with a garden in a convenient area.