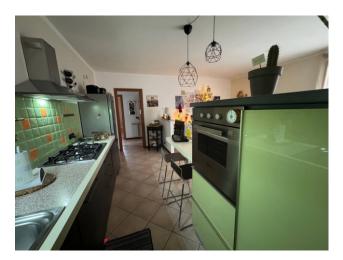

# 120 square meters | Bathrooms: 1 | Bedrooms: 2 | Rooms: 3

OUR EXCLUSIVE Lucca - Pontetetto - Easy casa sells an apartment located in a small building, in good maintenance order, without condominium. The apartment is located inside and enjoys a quiet position, not on a busy road. The property is located on the mezzanine floor which is accessed both from the condominium entrance, served by an electric gate and from the garden and private balcony. It consists of: entrance into the large living room with open kitchen and small closet-pantry. hallway at night, double bedroom, bathroom with window and shower, single bedroom with French window which leads to the rear garden which has its own private entrance. The GARDEN is partly green and partly paved where there is a laundry area with a small sink. The property includes an underground parking space, an external parking space in the shared square and a private cellar with window. The apartment is sold including all furnishings, has provision for air conditioning and is in excellent condition. Excellent solution for investment use or for those who need a house with a garden in a convenient area.