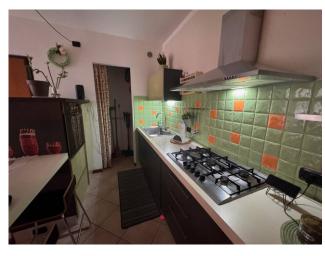

# 120 square meters | Bathrooms: 1 | Bedrooms: 2 | Rooms: 3

OUR EXCLUSIVE Lucca - Pontetetto - Easy casa sells an apartment located in a small building, in good maintenance order, without condominium. The apartment is located inside and enjoys a quiet position, not on a busy road. The property is located on the mezzanine floor which is accessed both from the condominium entrance, served by an electric gate and from the garden and private balcony. It consists of: entrance into the large living room with open kitchen and small closet-pantry. hallway at night, double bedroom, bathroom with window and shower, single bedroom with French window which leads to the rear garden which has its own private entrance. The GARDEN is partly green and partly paved where there is a laundry area with a small sink. The property includes an underground parking space, an external parking space in the shared square and a private cellar with window. The apartment is sold including all furnishings, has provision for air conditioning and is in excellent condition. Excellent solution for investment use or for those who need a house with a garden in a convenient area.