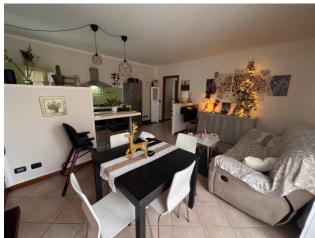

# 120 square meters | Bathrooms: 1 | Bedrooms: 2 | Rooms: 3

OUR EXCLUSIVE Lucca - Pontetetto - Easy casa sells an apartment located in a small building, in good maintenance order, without condominium. The apartment is located inside and enjoys a quiet position, not on a busy road. The property is located on the mezzanine floor which is accessed both from the condominium entrance, served by an electric gate and from the garden and private balcony. It consists of: entrance into the large living room with open kitchen and small closet-pantry. hallway at night, double bedroom, bathroom with window and shower, single bedroom with French window which leads to the rear garden which has its own private entrance. The GARDEN is partly green and partly paved where there is a laundry area with a small sink. The property includes an underground parking space, an external parking space in the shared square and a private cellar with window. The apartment is sold including all furnishings, has provision for air conditioning and is in excellent condition. Excellent solution for investment use or for those who need a house with a garden in a convenient area.