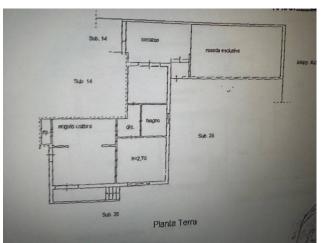

# 120 square meters | Bathrooms: 1 | Bedrooms: 2 | Rooms: 3

OUR EXCLUSIVE Lucca - Pontetetto - Easy casa sells an apartment located in a small building, in good maintenance order, without condominium. The apartment is located inside and enjoys a quiet position, not on a busy road. The property is located on the mezzanine floor which is accessed both from the condominium entrance, served by an electric gate and from the garden and private balcony. It consists of: entrance into the large living room with open kitchen and small closet-pantry. hallway at night, double bedroom, bathroom with window and shower, single bedroom with French window which leads to the rear garden which has its own private entrance. The GARDEN is partly green and partly paved where there is a laundry area with a small sink. The property includes an underground parking space, an external parking space in the shared square and a private cellar with window. The apartment is sold including all furnishings, has provision for air conditioning and is in excellent condition. Excellent solution for investment use or for those who need a house with a garden in a convenient area.

Total Square Meters: 120 square meters

Bedrooms: 2

Bathrooms: 1

Rooms: 3

State of Preservation: Excellent

Heating: Heating

Parking: Carport

Age Construction: 1990