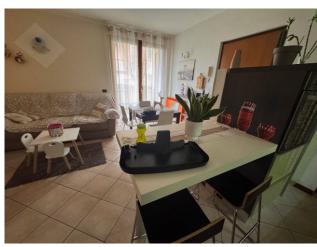

# 120 square meters | Bathrooms: 1 | Bedrooms: 2 | Rooms: 3

OUR EXCLUSIVE Lucca - Pontetetto - Easy casa sells an apartment located in a small building, in good maintenance order, without condominium. The apartment is located inside and enjoys a quiet position, not on a busy road. The property is located on the mezzanine floor which is accessed both from the condominium entrance, served by an electric gate and from the garden and private balcony. It consists of: entrance into the large living room with open kitchen and small closet-pantry. hallway at night, double bedroom, bathroom with window and shower, single bedroom with French window which leads to the rear garden which has its own private entrance. The GARDEN is partly green and partly paved where there is a laundry area with a small sink. The property includes an underground parking space, an external parking space in the shared square and a private cellar with window. The apartment is sold including all furnishings, has provision for air conditioning and is in excellent condition. Excellent solution for investment use or for those who need a house with a garden in a convenient area.