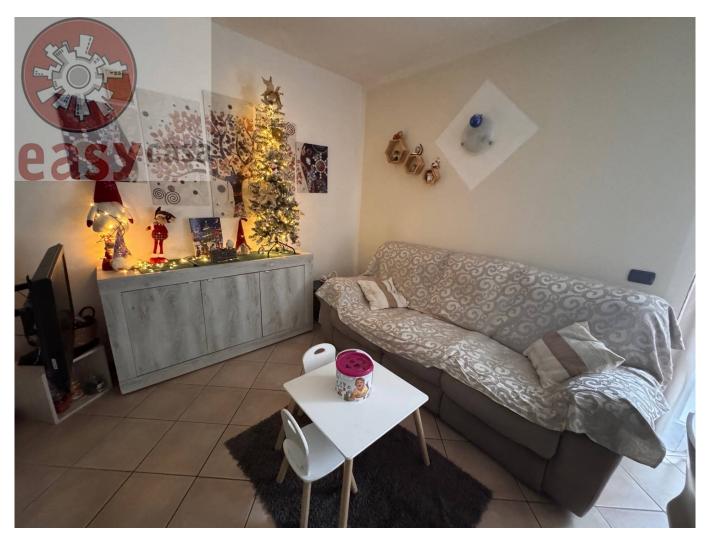

# 120 square meters | Bathrooms: 1 | Bedrooms: 2 | Rooms: 3

OUR EXCLUSIVE Lucca - Pontetetto - Easy casa sells an apartment located in a small building, in good maintenance order, without condominium. The apartment is located inside and enjoys a quiet position, not on a busy road. The property is located on the mezzanine floor which is accessed both from the condominium entrance, served by an electric gate and from the garden and private balcony. It consists of: entrance into the large living room with open kitchen and small closet-pantry. hallway at night, double bedroom, bathroom with window and shower, single bedroom with French window which leads to the rear garden which has its own private entrance. The GARDEN is partly green and partly paved where there is a laundry area with a small sink. The property includes an underground parking space, an external parking space in the shared square and a private cellar with window. The apartment is sold including all furnishings, has provision for air conditioning and is in excellent condition. Excellent solution for investment use or for those who need a house with a garden in a convenient area.