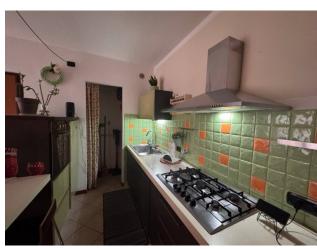

# 120 square meters | Bathrooms: 1 | Bedrooms: 2 | Rooms: 3

OUR EXCLUSIVE Lucca - Pontetetto - Easy casa sells an apartment located in a small building, in good maintenance order, without condominium. The apartment is located inside and enjoys a quiet position, not on a busy road. The property is located on the mezzanine floor which is accessed both from the condominium entrance, served by an electric gate and from the garden and private balcony. It consists of: entrance into the large living room with open kitchen and small closet-pantry. hallway at night, double bedroom, bathroom with window and shower, single bedroom with French window which leads to the rear garden which has its own private entrance. The GARDEN is partly green and partly paved where there is a laundry area with a small sink. The property includes an underground parking space, an external parking space in the shared square and a private cellar with window. The apartment is sold including all furnishings, has provision for air conditioning and is in excellent condition. Excellent solution for investment use or for those who need a house with a garden in a convenient area.