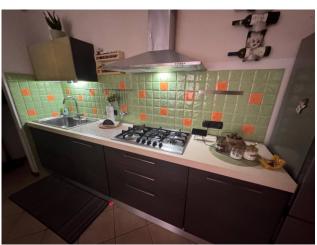

# 120 square meters | Bathrooms: 1 | Bedrooms: 2 | Rooms: 3

OUR EXCLUSIVE Lucca - Pontetetto - Easy casa sells an apartment located in a small building, in good maintenance order, without condominium. The apartment is located inside and enjoys a quiet position, not on a busy road. The property is located on the mezzanine floor which is accessed both from the condominium entrance, served by an electric gate and from the garden and private balcony. It consists of: entrance into the large living room with open kitchen and small closet-pantry. hallway at night, double bedroom, bathroom with window and shower, single bedroom with French window which leads to the rear garden which has its own private entrance. The GARDEN is partly green and partly paved where there is a laundry area with a small sink. The property includes an underground parking space, an external parking space in the shared square and a private cellar with window. The apartment is sold including all furnishings, has provision for air conditioning and is in excellent condition. Excellent solution for investment use or for those who need a house with a garden in a convenient area.