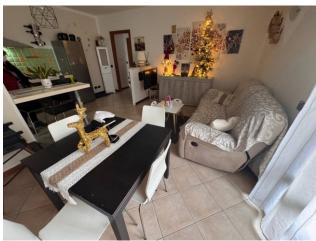

# 120 square meters | Bathrooms: 1 | Bedrooms: 2 | Rooms: 3

OUR EXCLUSIVE Lucca - Pontetetto - Easy casa sells an apartment located in a small building, in good maintenance order, without condominium. The apartment is located inside and enjoys a quiet position, not on a busy road. The property is located on the mezzanine floor which is accessed both from the condominium entrance, served by an electric gate and from the garden and private balcony. It consists of: entrance into the large living room with open kitchen and small closet-pantry. hallway at night, double bedroom, bathroom with window and shower, single bedroom with French window which leads to the rear garden which has its own private entrance. The GARDEN is partly green and partly paved where there is a laundry area with a small sink. The property includes an underground parking space, an external parking space in the shared square and a private cellar with window. The apartment is sold including all furnishings, has provision for air conditioning and is in excellent condition. Excellent solution for investment use or for those who need a house with a garden in a convenient area.