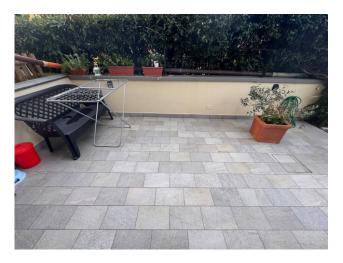

# 120 square meters | Bathrooms: 1 | Bedrooms: 2 | Rooms: 3

OUR EXCLUSIVE Lucca - Pontetetto - Easy casa sells an apartment located in a small building, in good maintenance order, without condominium. The apartment is located inside and enjoys a quiet position, not on a busy road. The property is located on the mezzanine floor which is accessed both from the condominium entrance, served by an electric gate and from the garden and private balcony. It consists of: entrance into the large living room with open kitchen and small closet-pantry. hallway at night, double bedroom, bathroom with window and shower, single bedroom with French window which leads to the rear garden which has its own private entrance. The GARDEN is partly green and partly paved where there is a laundry area with a small sink. The property includes an underground parking space, an external parking space in the shared square and a private cellar with window. The apartment is sold including all furnishings, has provision for air conditioning and is in excellent condition. Excellent solution for investment use or for those who need a house with a garden in a convenient area.

Current Status: free at the

Available: Yes

Balconies: Present

Terrace: Present

**Garden**: Private, 45 square meters