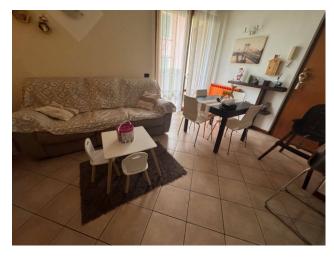

# 120 square meters | Bathrooms: 1 | Bedrooms: 2 | Rooms: 3

OUR EXCLUSIVE Lucca - Pontetetto - Easy casa sells an apartment located in a small building, in good maintenance order, without condominium. The apartment is located inside and enjoys a quiet position, not on a busy road. The property is located on the mezzanine floor which is accessed both from the condominium entrance, served by an electric gate and from the garden and private balcony. It consists of: entrance into the large living room with open kitchen and small closet-pantry. hallway at night, double bedroom, bathroom with window and shower, single bedroom with French window which leads to the rear garden which has its own private entrance. The GARDEN is partly green and partly paved where there is a laundry area with a small sink. The property includes an underground parking space, an external parking space in the shared square and a private cellar with window. The apartment is sold including all furnishings, has provision for air conditioning and is in excellent condition. Excellent solution for investment use or for those who need a house with a garden in a convenient area.