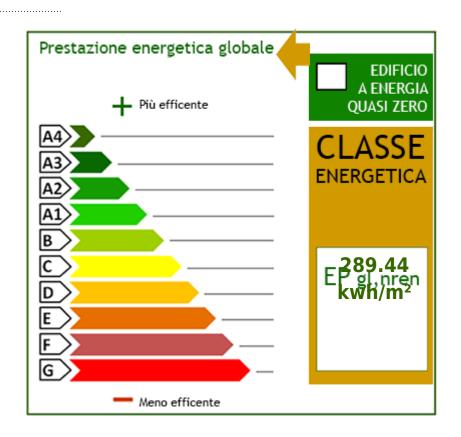

Total Square Meters: 120 square meters

Bedrooms: 2

Bathrooms: 1

Rooms: 3

State of Preservation: Excellent

Heating: Heating

Parking: Carport

Age Construction: 1990