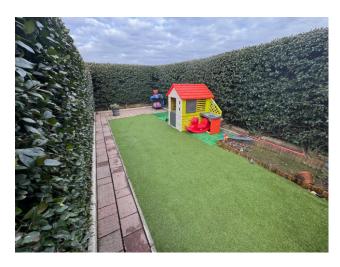

# 120 square meters | Bathrooms: 1 | Bedrooms: 2 | Rooms: 3

OUR EXCLUSIVE Lucca - Pontetetto - Easy casa sells an apartment located in a small building, in good maintenance order, without condominium. The apartment is located inside and enjoys a quiet position, not on a busy road. The property is located on the mezzanine floor which is accessed both from the condominium entrance, served by an electric gate and from the garden and private balcony. It consists of: entrance into the large living room with open kitchen and small closet-pantry. hallway at night, double bedroom, bathroom with window and shower, single bedroom with French window which leads to the rear garden which has its own private entrance. The GARDEN is partly green and partly paved where there is a laundry area with a small sink. The property includes an underground parking space, an external parking space in the shared square and a private cellar with window. The apartment is sold including all furnishings, has provision for air conditioning and is in excellent condition. Excellent solution for investment use or for those who need a house with a garden in a convenient area.

Current Status: free at the

Available: Yes

Balconies: Present

Terrace: Present

**Garden**: Private, 45 square meters