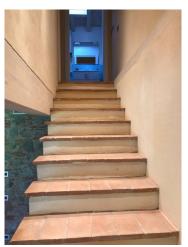

The property is on two levels, for a total net surface area of approximately 65 m2; it is composed on the mezzanine floor of: entrance-living room-kitchen and closet, going up to the first floor we find a large double bedroom, with the possibility of creating a second bedroom with a simple plasterboard wall, and a bathroom with shower. The renovation has been taken care of in every detail. Equipped with internal coat, underfloor heating and cooling, (condensing boiler) photovoltaic system with electricity production with 18 kw storage battery that allows to eliminate management costs. STATE-OF-THE-ART!