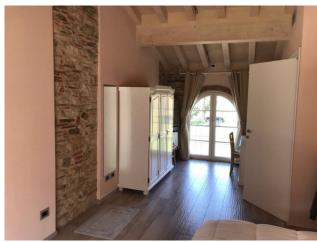

The property is on two levels, for a total net surface area of approximately 65 m2; it is composed on the mezzanine floor of: entrance-living room-kitchen and closet, going up to the first floor we find a large double bedroom, with the possibility of creating a second bedroom with a simple plasterboard wall, and a bathroom with shower. The renovation has been taken care of in every detail. Equipped with internal coat, underfloor heating and cooling, (condensing boiler) photovoltaic system with electricity production with 18 kw storage battery that allows to eliminate management costs. STATE-OF-THE-ART!

#### **Features**

| Tv Antenna: Autonomous | Closet   | ADSL Coverage            |
|------------------------|----------|--------------------------|
| Air-Conditioned        | Parquet  | Wiring: By Law           |
| Sanitary Suspended     | Shower   | Predisposition for Alarm |
| Shutters               | Shutters |                          |