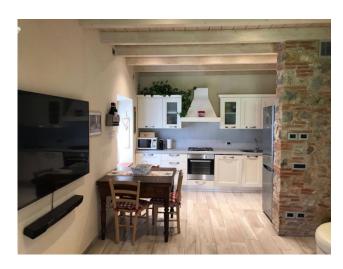

The property is on two levels, for a total net surface area of approximately 65 m2; it is composed on the mezzanine floor of: entrance-living room-kitchen and closet, going up to the first floor we find a large double bedroom, with the possibility of creating a second bedroom with a simple plasterboard wall, and a bathroom with shower. The renovation has been taken care of in every detail. Equipped with internal coat, underfloor heating and cooling, (condensing boiler) photovoltaic system with electricity production with 18 kw storage battery that allows to eliminate management costs. STATE-OF-THE-ART!