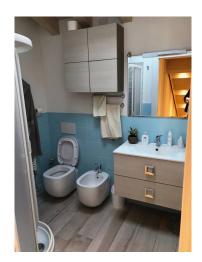

The property is on two levels, for a total net surface area of approximately 65 m2; it is composed on the mezzanine floor of: entrance-living room-kitchen and closet, going up to the first floor we find a large double bedroom, with the possibility of creating a second bedroom with a simple plasterboard wall, and a bathroom with shower. The renovation has been taken care of in every detail. Equipped with internal coat, underfloor heating and cooling, (condensing boiler) photovoltaic system with electricity production with 18 kw storage battery that allows to eliminate management costs. STATE-OF-THE-ART!

#### **Features**

| Tv Antenna: Autonomous | Closet   | ADSL Coverage            |
|------------------------|----------|--------------------------|
| Air-Conditioned        | Parquet  | Wiring: By Law           |
| Sanitary Suspended     | Shower   | Predisposition for Alarm |
| Shutters               | Shutters |                          |