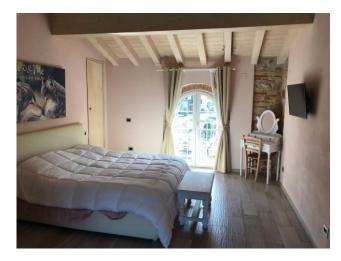

The property is on two levels, for a total net surface area of approximately 65 m2; it is composed on the mezzanine floor of: entrance-living room-kitchen and closet, going up to the first floor we find a large double bedroom, with the possibility of creating a second bedroom with a simple plasterboard wall, and a bathroom with shower. The renovation has been taken care of in every detail. Equipped with internal coat, underfloor heating and cooling, (condensing boiler) photovoltaic system with electricity production with 18 kw storage battery that allows to eliminate management costs. STATE-OF-THE-ART!