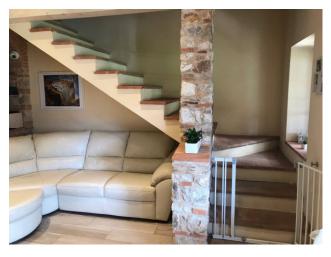

The property is on two levels, for a total net surface area of approximately 65 m2; it is composed on the mezzanine floor of: entrance-living room-kitchen and closet, going up to the first floor we find a large double bedroom, with the possibility of creating a second bedroom with a simple plasterboard wall, and a bathroom with shower. The renovation has been taken care of in every detail. Equipped with internal coat, underfloor heating and cooling, (condensing boiler) photovoltaic system with electricity production with 18 kw storage battery that allows to eliminate management costs. STATE-OF-THE-ART!