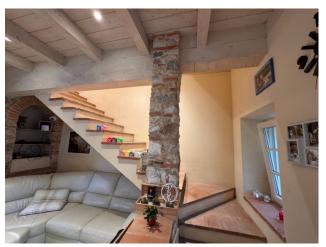

The property is on two levels, for a total net surface area of approximately 65 m2; it is composed on the mezzanine floor of: entrance-living room-kitchen and closet, going up to the first floor we find a large double bedroom, with the possibility of creating a second bedroom with a simple plasterboard wall, and a bathroom with shower. The renovation has been taken care of in every detail. Equipped with internal coat, underfloor heating and cooling, (condensing boiler) photovoltaic system with electricity production with 18 kw storage battery that allows to eliminate management costs. STATE-OF-THE-ART!