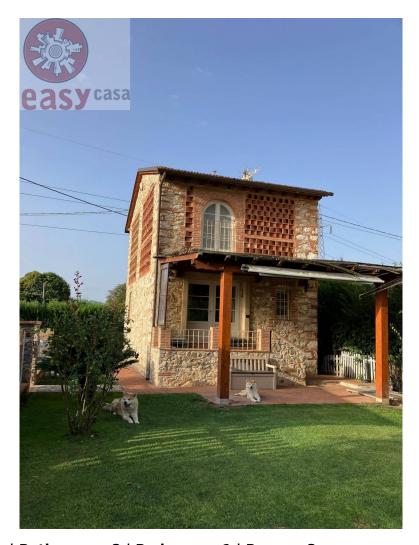

# for Sale to Lucca Area: Periferia

### 70 square meters | Bathrooms: 2 | Bedrooms: 1 | Rooms: 3

A short distance from Lucca and the walls, an area served and easily reachable by car, Easy Casa sells a recently completely renovated detached rustic house, CLASS A4 PROPERTY - with a beautiful flat garden of approximately 2000 m2 and a heated salt water SWIMMING POOL located in a green and panoramic setting.

Inside the driveway gate there is parking space for three cars under cover and the same number in the yard. Suitable for both personal residential use and hospitality/investment use.

Please note that the location indicated in the advert is approximate.