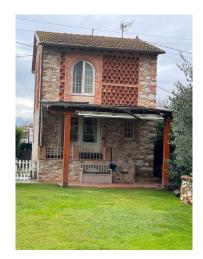

### 70 square meters | Bathrooms: 2 | Bedrooms: 1 | Rooms: 3

A short distance from Lucca and the walls, an area served and easily reachable by car, Easy Casa sells a recently completely renovated detached rustic house, CLASS A4 PROPERTY - with a beautiful flat garden of approximately 2000 m2 and a heated salt water SWIMMING POOL located in a green and panoramic setting.

The property is on two levels, for a total net surface area of approximately 65 m2; it is composed on the mezzanine floor of: entrance-living room-kitchen and closet, going up to the first floor we find a large double bedroom, with the possibility of creating a second bedroom with a simple plasterboard wall, and a bathroom with shower. The renovation has been taken care of in every detail. Equipped with internal coat, underfloor heating and cooling, (condensing boiler) photovoltaic system with electricity production with 18 kw storage battery that allows to eliminate management costs. STATE-OF-THE-ART!

Inside the driveway gate there is parking space for three cars under cover and the same number in the yard. Suitable for both personal residential use and hospitality/investment use.

Please note that the location indicated in the advert is approximate.