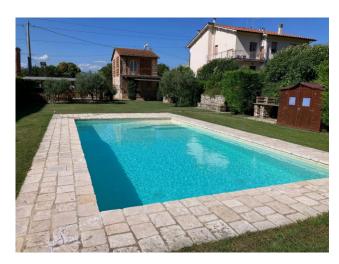

### 70 square meters | Bathrooms: 2 | Bedrooms: 1 | Rooms: 3

A short distance from Lucca and the walls, an area served and easily reachable by car, Easy Casa sells a recently completely renovated detached rustic house, CLASS A4 PROPERTY - with a beautiful flat garden of approximately 2000 m2 and a heated salt water SWIMMING POOL located in a green and panoramic setting.

Inside the driveway gate there is parking space for three cars under cover and the same number in the yard. Suitable for both personal residential use and hospitality/investment use.

Please note that the location indicated in the advert is approximate.