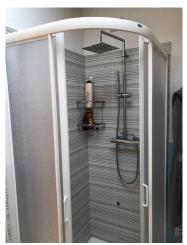

The property is on two levels, for a total net surface area of approximately 65 m2; it is composed on the mezzanine floor of: entrance-living room-kitchen and closet, going up to the first floor we find a large double bedroom, with the possibility of creating a second bedroom with a simple plasterboard wall, and a bathroom with shower. The renovation has been taken care of in every detail. Equipped with internal coat, underfloor heating and cooling, (condensing boiler) photovoltaic system with electricity production with 18 kw storage battery that allows to eliminate management costs. STATE-OF-THE-ART!

#### **Features**

| Tv Antenna: Autonomous | Closet   | ADSL Coverage            |
|------------------------|----------|--------------------------|
| Air-Conditioned        | Parquet  | Wiring: By Law           |
| Sanitary Suspended     | Shower   | Predisposition for Alarm |
| Shutters               | Shutters |                          |