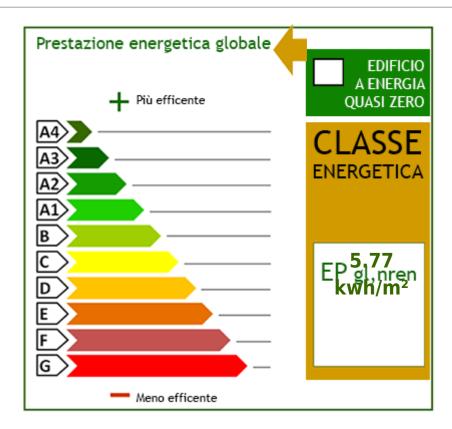

### 70 square meters | Bathrooms: 2 | Bedrooms: 1 | Rooms: 3

A short distance from Lucca and the walls, an area served and easily reachable by car, Easy Casa sells a recently completely renovated detached rustic house, CLASS A4 PROPERTY - with a beautiful flat garden of approximately 2000 m2 and a heated salt water SWIMMING POOL located in a green and panoramic setting.

The property is on two levels, for a total net surface area of approximately 65 m2; it is composed on the mezzanine floor of: entrance-living room-kitchen and closet, going up to the first floor we find a large double bedroom, with the possibility of creating a second bedroom with a simple plasterboard wall, and a bathroom with shower. The renovation has been taken care of in every detail. Equipped with internal coat, underfloor heating and cooling, (condensing boiler) photovoltaic system with electricity production with 18 kw storage battery that allows to eliminate management costs. STATE-OF-THE-ART!