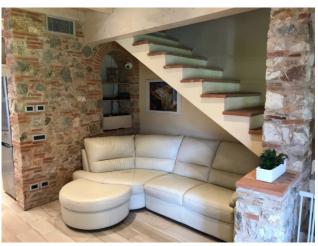

The property is on two levels, for a total net surface area of approximately 65 m2; it is composed on the mezzanine floor of: entrance-living room-kitchen and closet, going up to the first floor we find a large double bedroom, with the possibility of creating a second bedroom with a simple plasterboard wall, and a bathroom with shower. The renovation has been taken care of in every detail. Equipped with internal coat, underfloor heating and cooling, (condensing boiler) photovoltaic system with electricity production with 18 kw storage battery that allows to eliminate management costs. STATE-OF-THE-ART!