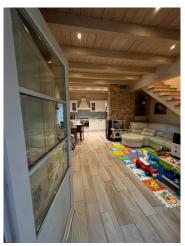

The property is on two levels, for a total net surface area of approximately 65 m2; it is composed on the mezzanine floor of: entrance-living room-kitchen and closet, going up to the first floor we find a large double bedroom, with the possibility of creating a second bedroom with a simple plasterboard wall, and a bathroom with shower. The renovation has been taken care of in every detail. Equipped with internal coat, underfloor heating and cooling, (condensing boiler) photovoltaic system with electricity production with 18 kw storage battery that allows to eliminate management costs. STATE-OF-THE-ART!