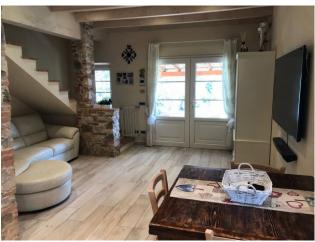

The property is on two levels, for a total net surface area of approximately 65 m2; it is composed on the mezzanine floor of: entrance-living room-kitchen and closet, going up to the first floor we find a large double bedroom, with the possibility of creating a second bedroom with a simple plasterboard wall, and a bathroom with shower. The renovation has been taken care of in every detail. Equipped with internal coat, underfloor heating and cooling, (condensing boiler) photovoltaic system with electricity production with 18 kw storage battery that allows to eliminate management costs. STATE-OF-THE-ART!

#### **Features**

| Tv Antenna: Autonomous | Closet   | ADSL Coverage            |
|------------------------|----------|--------------------------|
| Air-Conditioned        | Parquet  | Wiring: By Law           |
| Sanitary Suspended     | Shower   | Predisposition for Alarm |
| Shutters               | Shutters |                          |