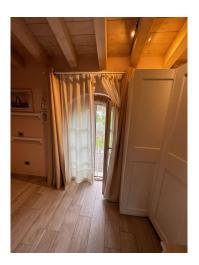

The property is on two levels, for a total net surface area of approximately 65 m2; it is composed on the mezzanine floor of: entrance-living room-kitchen and closet, going up to the first floor we find a large double bedroom, with the possibility of creating a second bedroom with a simple plasterboard wall, and a bathroom with shower. The renovation has been taken care of in every detail. Equipped with internal coat, underfloor heating and cooling, (condensing boiler) photovoltaic system with electricity production with 18 kw storage battery that allows to eliminate management costs. STATE-OF-THE-ART!