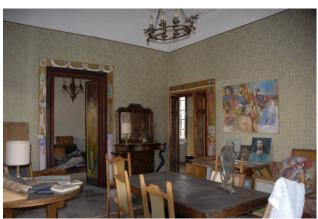

## 160 square meters | Bathrooms: 1 | Bedrooms: 3 | Rooms: 6

Historic center of Lucca, Easy casa sells elegant apartment, of approximately 160 m2, located on the first floor of a period building. The apartment is very bright and has original features. It consists of: entrance, large living room, dining room and kitchen, a hallway leading to the three bedrooms, as well as a closet and a bathroom. The property includes an internal parking space and a cellar.