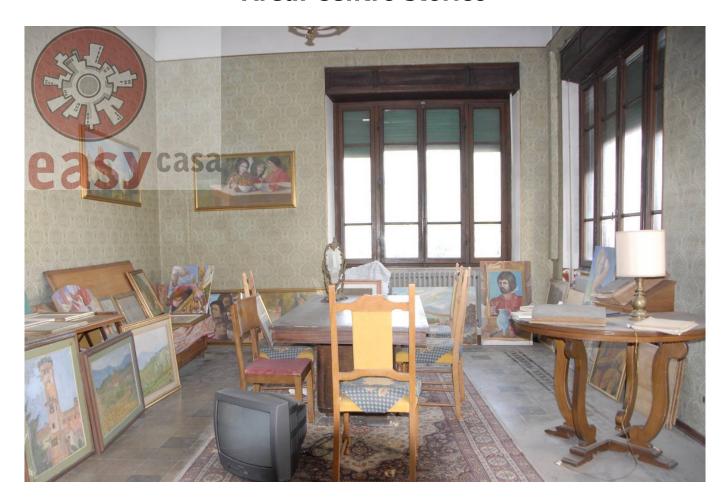

## 160 square meters | Bathrooms: 1 | Bedrooms: 3 | Rooms: 6

Historic center of Lucca, Easy casa sells elegant apartment, of approximately 160 m2, located on the first floor of a period building. The apartment is very bright and has original features. It consists of: entrance, large living room, dining room and kitchen, a hallway leading to the three bedrooms, as well as a closet and a bathroom. The property includes an internal parking space and a cellar.