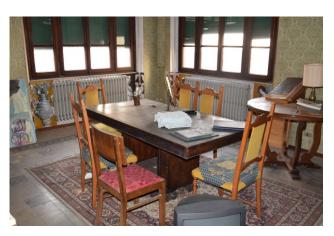

## 160 square meters | Bathrooms: 1 | Bedrooms: 3 | Rooms: 6

Historic center of Lucca, Easy casa sells elegant apartment, of approximately 160 m2, located on the first floor of a period building. The apartment is very bright and has original features. It consists of: entrance, large living room, dining room and kitchen, a hallway leading to the three bedrooms, as well as a closet and a bathroom. The property includes an internal parking space and a cellar.