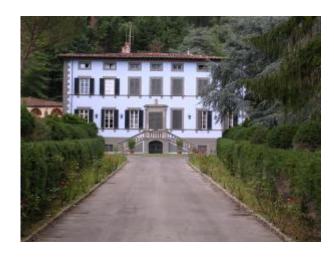

## Description

These luxurious private residence called Villa Maurice which fits into the foothills of Lucca's valley, is a complex of buildings built in the second half of the sixteenth century.

The main building, built on a basament level is set on three levels above ground and consists of: seven bedrooms with seven bathrooms, suite type as it can be easily converted also into a relais chateaux.

The basement level is preserved with big kitchens and cellars for eventual restoration.

The first floor is formed by a large living room and other rooms decorated with precious frescoes; the ceiling on the second floor is characterized from beatiful wood beams, a typical feature of the time.

The property also includes a lemon store building (400sqm), 4 acres park, huge pool and tennis court. The state of preservation is excellent.

Location

The Villa is located at the western end of Lucca (25 min. by car) in a small village. Distance: 70 min. to Florence, 30 min. to the Pisa airport, 15 min. to the beach.