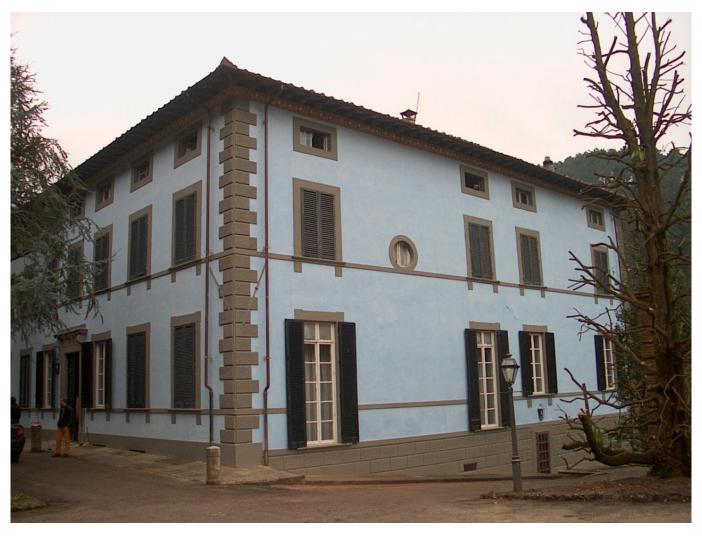

## Description

These luxurious private residence called Villa Maurice which fits into the foothills of Lucca's valley, is a complex of buildings built in the second half of the sixteenth century.

The main building, built on a basament level is set on three levels above ground and consists of: seven bedrooms with seven bathrooms, suite type as it can be easily converted also into a relais chateaux.

The basement level is preserved with big kitchens and cellars for eventual restoration.

The first floor is formed by a large living room and other rooms decorated with precious frescoes; the ceiling on the second floor is characterized from beatiful wood beams, a typical feature of the time.

The property also includes a lemon store building (400sqm), 4 acres park, huge pool and tennis court. The state of preservation is excellent.

Location

The Villa is located at the western end of Lucca (25 min. by car) in a small village. Distance: 70 min. to Florence, 30 min. to the Pisa airport, 15 min. to the beach.