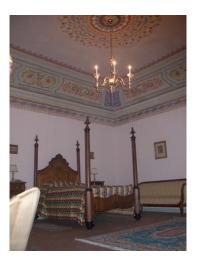

The basement level is preserved with big kitchens and cellars for eventual restoration.

The first floor is formed by a large living room and other rooms decorated with precious frescoes; the ceiling on the second floor is characterized from beatiful wood beams, a typical feature of the time.