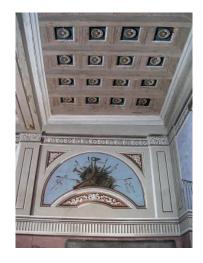

The basement level is preserved with big kitchens and cellars for eventual restoration.

The first floor is formed by a large living room and other rooms decorated with precious frescoes; the ceiling on the second floor is characterized from beatiful wood beams, a typical feature of the time.