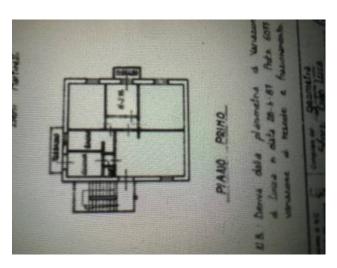

#### 110 square meters | Bathrooms: 1 | Bedrooms: 3 | Rooms: 5

The Easy Casa real estate agency has for exclusive sale a beautiful bright apartment located on the outskirts of Lucca, precisely in the Sant'Anna district, just 2 km from the city walls. The apartment is located on the first floor of a small condominium consisting of 3 floors and is composed of an entrance hall, living room, utility room, kitchen with a small terrace, hallway, sleeping area with two bedrooms, study, bathroom and another terrace. The apartment also enjoys a large common courtyard and a portion of the garage on the ground floor, which is accessed via an automated gate.

## **Property details**

| <b>Code</b> : 1171                     | Reason: Sale             |
|----------------------------------------|--------------------------|
| Type: Apartment                        | Region: Toscana          |
| Province: Lucca                        | Municipality: Lucca      |
| Area: Sant'Anna                        | <b>Price</b> : € 185.000 |
| Total Square Meters: 110 square meters | Bedrooms: 3              |
| Bathrooms: 1                           | Rooms: 5                 |
| State of Preservation: Good            | Level: 1                 |
| Total Floor: 2                         | <b>Heating</b> : Heating |
| Parking: Carport                       | Age Construction: 1920   |
| Current Status: free at the            | Available: Yes           |
| Balconies: Present                     | Terrace: Present         |
| Double Beds: 1                         | Kitchen: Regular Kitchen |