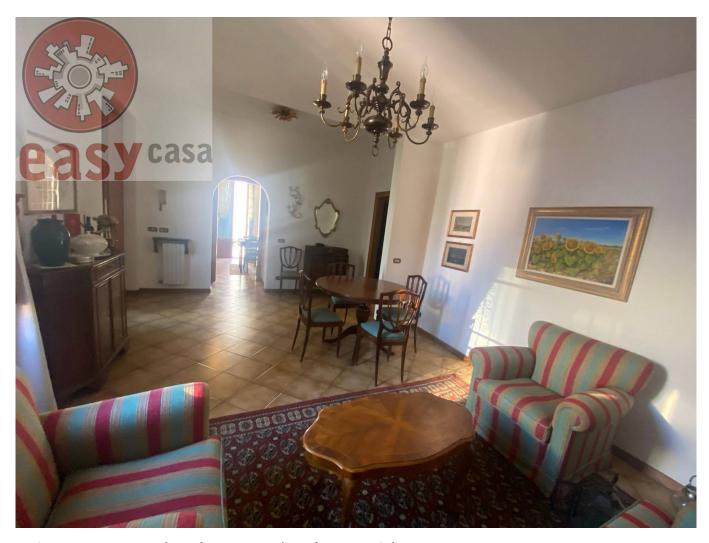

#### 110 square meters | Bathrooms: 1 | Bedrooms: 3 | Rooms: 5

The Easy Casa real estate agency has for exclusive sale a beautiful bright apartment located on the outskirts of Lucca, precisely in the Sant'Anna district, just 2 km from the city walls. The apartment is located on the first floor of a small condominium consisting of 3 floors and is composed of an entrance hall, living room, utility room, kitchen with a small terrace, hallway, sleeping area with two bedrooms, study, bathroom and another terrace. The apartment also enjoys a large common courtyard and a portion of the garage on the ground floor, which is accessed via an automated gate.

The property is in excellent maintenance conditions and is sold including all furniture present.

Don't miss the opportunity to purchase this beautiful apartment in one of the most beautiful neighborhoods of Lucca! Contact us for more information and to make an appointment to visit.