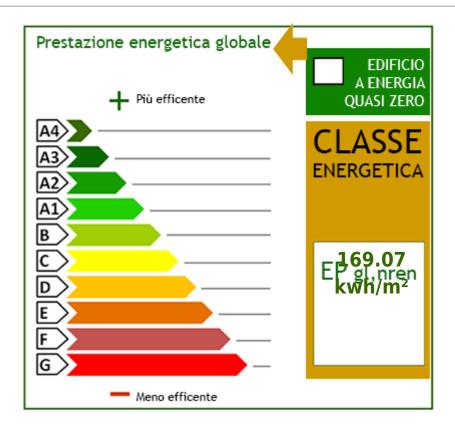

## **Property details**

| <b>Code</b> : 1171                     | Reason: Sale             |
|----------------------------------------|--------------------------|
| Type: Apartment                        | Region: Toscana          |
| Province: Lucca                        | Municipality: Lucca      |
| Area: Sant'Anna                        | <b>Price</b> : € 185.000 |
| Total Square Meters: 110 square meters | Bedrooms: 3              |
| Bathrooms: 1                           | Rooms: 5                 |
| State of Preservation: Good            | Level: 1                 |
| Total Floor: 2                         | <b>Heating</b> : Heating |
| Parking: Carport                       | Age Construction: 1920   |
| Current Status: free at the            | Available: Yes           |
| Balconies: Present                     | Terrace: Present         |
| Double Beds: 1                         | Kitchen: Regular Kitchen |