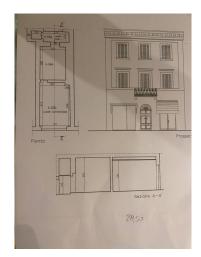

## 35 square meters | Bathrooms: 1 | Rooms: 1

Artisan property for rent in the Borgo Giannotti area of Lucca. The place is located on the ground floor of an independent building, with direct entrance from the street. It is currently free upon deed and is in excellent condition. With a total surface area of 35 square metres, of of which 30 are walkable, the fund is made up of a single room and a bathroom. It also has a shop window overlooking the street, ensuring visibility and facilitating access to customers. The building is made up of 3 floors overall, with other funds artisanal and residential. Ideal for small artisanal or commercial businesses, this property offers the possibility of having a space all to yourself, without having to share it with other tenants. The Borgo Giannotti area is very sought after, thanks to its strategic position near the historic center and the main services. Do not hesitate to contact us for more information and to make an appointment to visit this interesting artisan fund.

| Total Square Meters: 35 square meters | Bathrooms: 1                |
|---------------------------------------|-----------------------------|
| Rooms: 1                              | State of Preservation: Good |
| Covered sqm: 30 square meters         | Number Of Windows: 1        |
| Heating: Heating                      |                             |