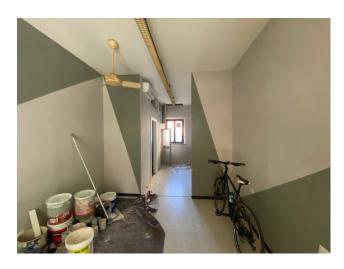

## 35 square meters | Bathrooms: 1 | Rooms: 1

Artisan property for rent in the Borgo Giannotti area of Lucca. The place is located on the ground floor of an independent building, with direct entrance from the street. It is currently free upon deed and is in excellent condition. With a total surface area of 35 square metres, of of which 30 are walkable, the fund is made up of a single room and a bathroom. It also has a shop window overlooking the street, ensuring visibility and facilitating access to customers. The building is made up of 3 floors overall, with other funds artisanal and residential. Ideal for small artisanal or commercial businesses, this property offers the possibility of having a space all to yourself, without having to share it with other tenants. The Borgo Giannotti area is very sought after, thanks to its strategic position near the historic center and the main services. Do not hesitate to contact us for more information and to make an appointment to visit this interesting artisan fund.