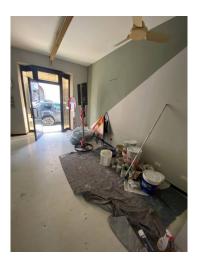

## 35 square meters | Bathrooms: 1 | Rooms: 1

Artisan property for rent in the Borgo Giannotti area of Lucca. The place is located on the ground floor of an independent building, with direct entrance from the street. It is currently free upon deed and is in excellent condition. With a total surface area of 35 square metres, of of which 30 are walkable, the fund is made up of a single room and a bathroom. It also has a shop window overlooking the street, ensuring visibility and facilitating access to customers. The building is made up of 3 floors overall, with other funds artisanal and residential. Ideal for small artisanal or commercial businesses, this property offers the possibility of having a space all to yourself, without having to share it with other tenants. The Borgo Giannotti area is very sought after, thanks to its strategic position near the historic center and the main services. Do not hesitate to contact us for more information and to make an appointment to visit this interesting artisan fund.

| Total Square Meters: 35 square meters | Bathrooms: 1                |
|---------------------------------------|-----------------------------|
| Rooms: 1                              | State of Preservation: Good |
| Covered sqm: 30 square meters         | Number Of Windows: 1        |
| Heating: Heating                      |                             |