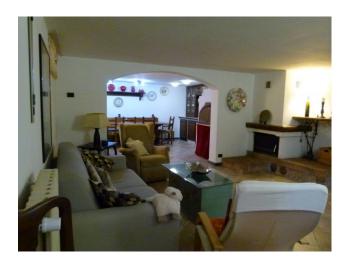

The living room leads to the basement where we find a large room with living room-kitchen with wood-burning oven and fireplace, utility room, laundry area, guest bedroom, bathroom with sauna and shower.