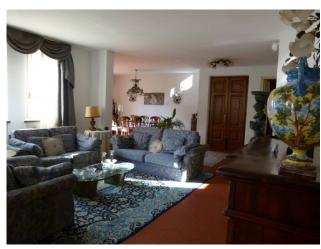

The villa comprises on the ground floor: entrance, double living room including dining room, kitchen with utility room and pantry, two bedrooms, a study, two bathrooms, one with a hydromassage tub and the other with a hydromassage shower. A beautiful open staircase leads from the living room to the upper floor where we find a master bedroom with en-suite bathroom and access to the large terrace where you can enjoy a beautiful view of the surrounding greenery.