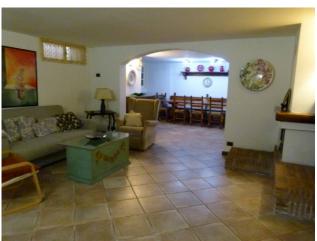

The villa comprises on the ground floor: entrance, double living room including dining room, kitchen with utility room and pantry, two bedrooms, a study, two bathrooms, one with a hydromassage tub and the other with a hydromassage shower. A beautiful open staircase leads from the living room to the upper floor where we find a master bedroom with en-suite bathroom and access to the large terrace where you can enjoy a beautiful view of the surrounding greenery.