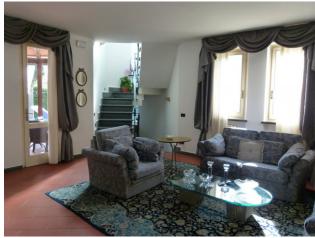

The villa comprises on the ground floor: entrance, double living room including dining room, kitchen with utility room and pantry, two bedrooms, a study, two bathrooms, one with a hydromassage tub and the other with a hydromassage shower. A beautiful open staircase leads from the living room to the upper floor where we find a master bedroom with en-suite bathroom and access to the large terrace where you can enjoy a beautiful view of the surrounding greenery.