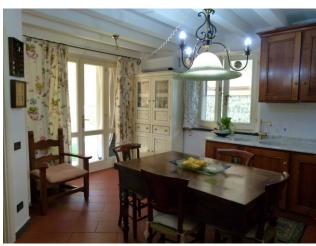

The villa comprises on the ground floor: entrance, double living room including dining room, kitchen with utility room and pantry, two bedrooms, a study, two bathrooms, one with a hydromassage tub and the other with a hydromassage shower. A beautiful open staircase leads from the living room to the upper floor where we find a master bedroom with en-suite bathroom and access to the large terrace where you can enjoy a beautiful view of the surrounding greenery.