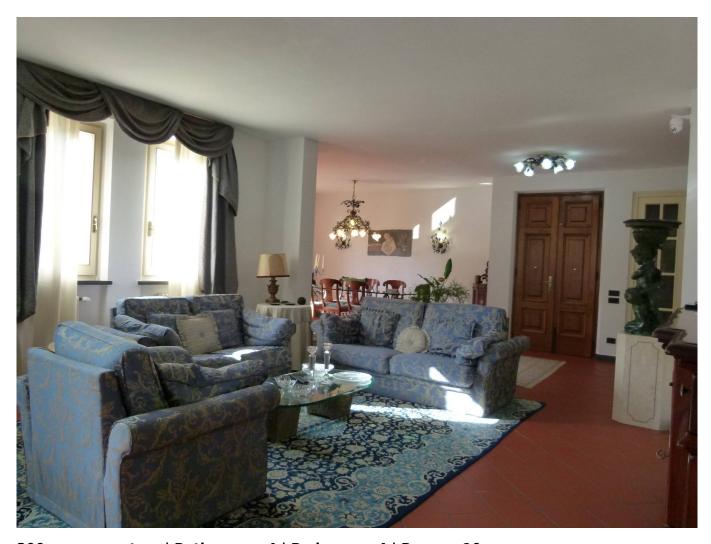

The villa comprises on the ground floor: entrance, double living room including dining room, kitchen with utility room and pantry, two bedrooms, a study, two bathrooms, one with a hydromassage tub and the other with a hydromassage shower. A beautiful open staircase leads from the living room to the upper floor where we find a master bedroom with en-suite bathroom and access to the large terrace where you can enjoy a beautiful view of the surrounding greenery.