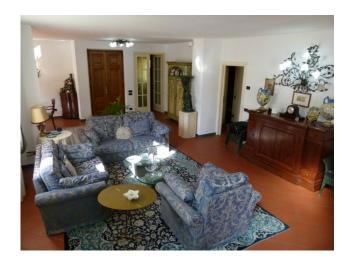

The villa comprises on the ground floor: entrance, double living room including dining room, kitchen with utility room and pantry, two bedrooms, a study, two bathrooms, one with a hydromassage tub and the other with a hydromassage shower. A beautiful open staircase leads from the living room to the upper floor where we find a master bedroom with en-suite bathroom and access to the large terrace where you can enjoy a beautiful view of the surrounding greenery.