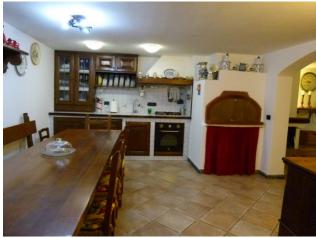

The living room leads to the basement where we find a large room with living room-kitchen with wood-burning oven and fireplace, utility room, laundry area, guest bedroom, bathroom with sauna and shower.