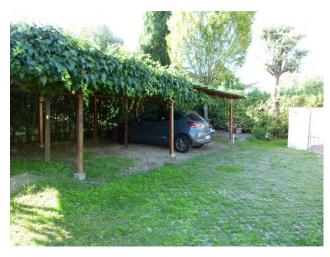

It is accompanied by a garden of approximately 800 m2, as well as a parking area for 4/5 cars and a storage room.