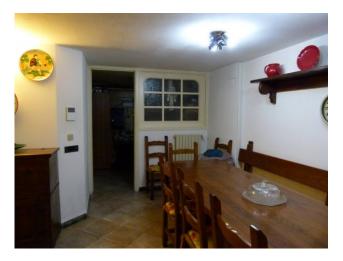

The living room leads to the basement where we find a large room with living room-kitchen with wood-burning oven and fireplace, utility room, laundry area, guest bedroom, bathroom with sauna and shower.