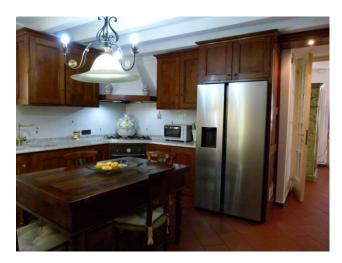

The villa comprises on the ground floor: entrance, double living room including dining room, kitchen with utility room and pantry, two bedrooms, a study, two bathrooms, one with a hydromassage tub and the other with a hydromassage shower. A beautiful open staircase leads from the living room to the upper floor where we find a master bedroom with en-suite bathroom and access to the large terrace where you can enjoy a beautiful view of the surrounding greenery.