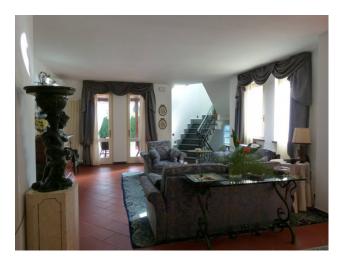

The villa comprises on the ground floor: entrance, double living room including dining room, kitchen with utility room and pantry, two bedrooms, a study, two bathrooms, one with a hydromassage tub and the other with a hydromassage shower. A beautiful open staircase leads from the living room to the upper floor where we find a master bedroom with en-suite bathroom and access to the large terrace where you can enjoy a beautiful view of the surrounding greenery.