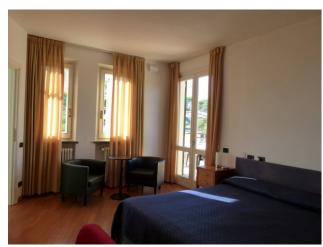

The villa comprises on the ground floor: entrance, double living room including dining room, kitchen with utility room and pantry, two bedrooms, a study, two bathrooms, one with a hydromassage tub and the other with a hydromassage shower. A beautiful open staircase leads from the living room to the upper floor where we find a master bedroom with en-suite bathroom and access to the large terrace where you can enjoy a beautiful view of the surrounding greenery.