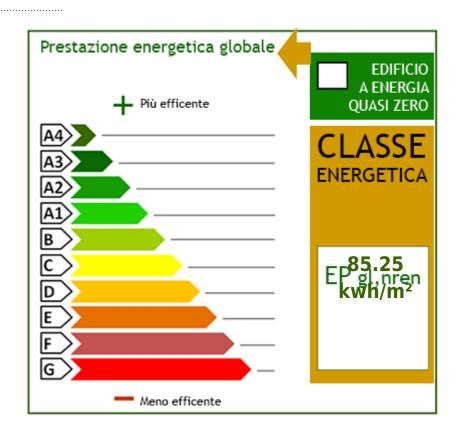

| Total Square Meters: 300 square meters | Bedrooms: 4                 |
|----------------------------------------|-----------------------------|
| Bathrooms: 4                           | Rooms: 10                   |
| State of Preservation: Excellent       | <b>Level</b> : Ground Floor |
| Total Floor: 2                         | <b>Heating</b> : Heating    |
| Age Construction: 1990                 | Current Status: free at the |
| Available: Yes                         | Terrace: Present            |
| Garden: Private                        | Kitchen: Regular Kitchen    |