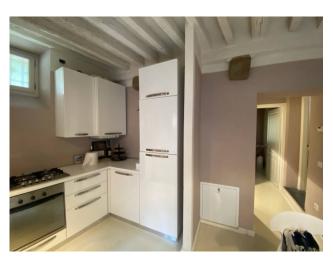

## 80 square meters | Bathrooms: 1 | Bedrooms: 2 | Rooms: 3

Lucca, in the heart of the historic center, Easy Casa sells a nice apartment located on the raised ground floor, in a building with a lift and a shared cellar with space for bicycles. The apartment, in excellent maintenance conditions and complete with kitchen furnishings. It consists of: entrance into the living room, kitchen opening onto the small external courtyard, a closet, sleeping area consisting of a double bedroom and a single bedroom.

| State of Preservation: Excellent | Level: Mezzanine            |
|----------------------------------|-----------------------------|
| Total Floor: 2                   | <b>Heating</b> : Heating    |
| Age Construction: 1400           | Current Status: free at the |
| Available: Yes                   | Terrace: Present            |
| Kitchen: Regular Kitchen         |                             |