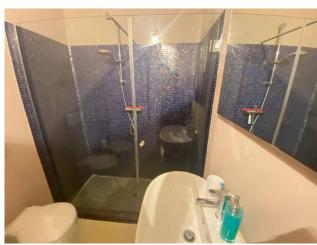

#### **Features**

| Terrace          | Tv Antenna: Autonomous | Tv SAT: Autonomous |
|------------------|------------------------|--------------------|
| ADSL Coverage    | Cellar                 | Fastweb Coverage   |
| Telephone System | Wiring: By Law         | Sanitary Suspended |
| Shower           | Wooden Window Frames   | Shutters           |