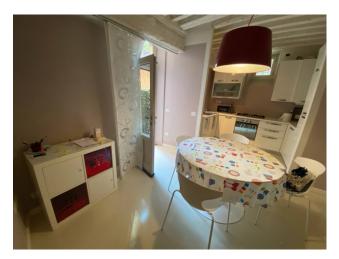

## 80 square meters | Bathrooms: 1 | Bedrooms: 2 | Rooms: 3

Lucca, in the heart of the historic center, Easy Casa sells a nice apartment located on the raised ground floor, in a building with a lift and a shared cellar with space for bicycles. The apartment, in excellent maintenance conditions and complete with kitchen furnishings. It consists of: entrance into the living room, kitchen opening onto the small external courtyard, a closet, sleeping area consisting of a double bedroom and a single bedroom.