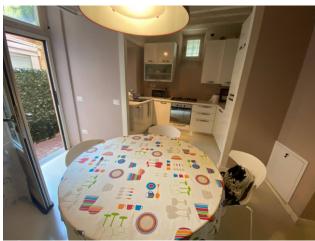

## 80 square meters | Bathrooms: 1 | Bedrooms: 2 | Rooms: 3

Lucca, in the heart of the historic center, Easy Casa sells a nice apartment located on the raised ground floor, in a building with a lift and a shared cellar with space for bicycles. The apartment, in excellent maintenance conditions and complete with kitchen furnishings. It consists of: entrance into the living room, kitchen opening onto the small external courtyard, a closet, sleeping area consisting of a double bedroom and a single bedroom.