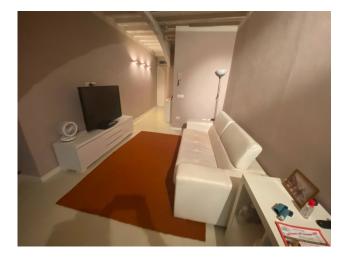

## 80 square meters | Bathrooms: 1 | Bedrooms: 2 | Rooms: 3

Lucca, in the heart of the historic center, Easy Casa sells a nice apartment located on the raised ground floor, in a building with a lift and a shared cellar with space for bicycles. The apartment, in excellent maintenance conditions and complete with kitchen furnishings. It consists of: entrance into the living room, kitchen opening onto the small external courtyard, a closet, sleeping area consisting of a double bedroom and a single bedroom.