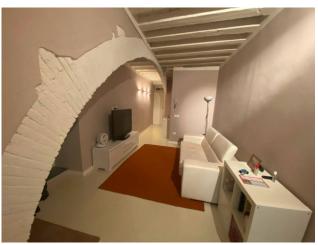

## 80 square meters | Bathrooms: 1 | Bedrooms: 2 | Rooms: 3

Lucca, in the heart of the historic center, Easy Casa sells a nice apartment located on the raised ground floor, in a building with a lift and a shared cellar with space for bicycles. The apartment, in excellent maintenance conditions and complete with kitchen furnishings. It consists of: entrance into the living room, kitchen opening onto the small external courtyard, a closet, sleeping area consisting of a double bedroom and a single bedroom.