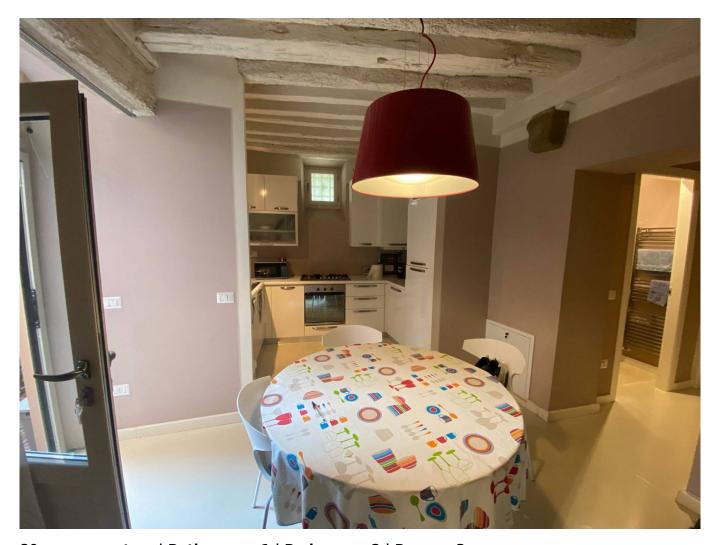

## 80 square meters | Bathrooms: 1 | Bedrooms: 2 | Rooms: 3

Lucca, in the heart of the historic center, Easy Casa sells a nice apartment located on the raised ground floor, in a building with a lift and a shared cellar with space for bicycles. The apartment, in excellent maintenance conditions and complete with kitchen furnishings. It consists of: entrance into the living room, kitchen opening onto the small external courtyard, a closet, sleeping area consisting of a double bedroom and a single bedroom.