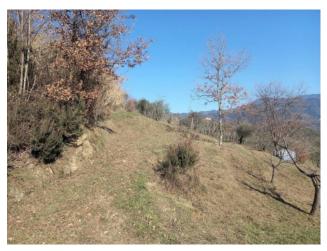

The house is connected to the municipal aqueduct, served by a well, LPG gas, a wood stove - the roof was redone 15 years ago. The property comes with approximately 4 hectares of land, divided into vineyard, olive grove and forest.