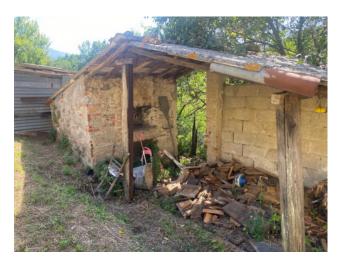

### 300 square meters | Bathrooms: 1 | Bedrooms: 3 | Rooms: 10

Hills north of Lucca, panoramic view, Easy casa sells Beautiful farmhouse accessed by private road, a short distance from the center of Ponte a Moriano and not far from Lucca. the farmhouse is distributed over three levels, for a total surface area of approximately 180 m2. It consists of three cellar rooms on the ground floor to be completely renovated, one of which is connected to the upper floor, on the first floor, which is accessed from the back of the house by two entrances, kitchen room, dining room, another storage room with fireplace, second closet . on the upper floor entrance three bedrooms, a bedroom. The property includes an external brick oven, an annex of approximately 150 m2, to be renovated, on two levels, which can be used as an annex for guests, currently classified as category C/6.