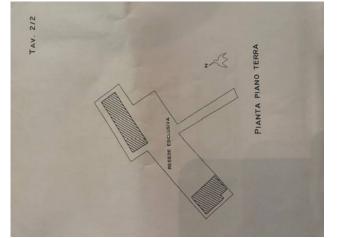

### 300 square meters | Bathrooms: 1 | Bedrooms: 3 | Rooms: 10

Hills north of Lucca, panoramic view, Easy casa sells Beautiful farmhouse accessed by private road, a short distance from the center of Ponte a Moriano and not far from Lucca. the farmhouse is distributed over three levels, for a total surface area of approximately 180 m2. It consists of three cellar rooms on the ground floor to be completely renovated, one of which is connected to the upper floor, on the first floor, which is accessed from the back of the house by two entrances, kitchen room, dining room, another storage room with fireplace, second closet . on the upper floor entrance three bedrooms, a bedroom. The property includes an external brick oven, an annex of approximately 150 m2, to be renovated, on two levels, which can be used as an annex for guests, currently classified as category C/6.