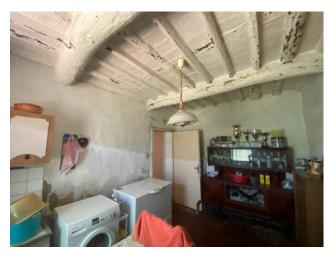

### 300 square meters | Bathrooms: 1 | Bedrooms: 3 | Rooms: 10

Hills north of Lucca, panoramic view, Easy casa sells Beautiful farmhouse accessed by private road, a short distance from the center of Ponte a Moriano and not far from Lucca. the farmhouse is distributed over three levels, for a total surface area of approximately 180 m2. It consists of three cellar rooms on the ground floor to be completely renovated, one of which is connected to the upper floor, on the first floor, which is accessed from the back of the house by two entrances, kitchen room, dining room, another storage room with fireplace, second closet . on the upper floor entrance three bedrooms, a bedroom. The property includes an external brick oven, an annex of approximately 150 m2, to be renovated, on two levels, which can be used as an annex for guests, currently classified as category C/6.