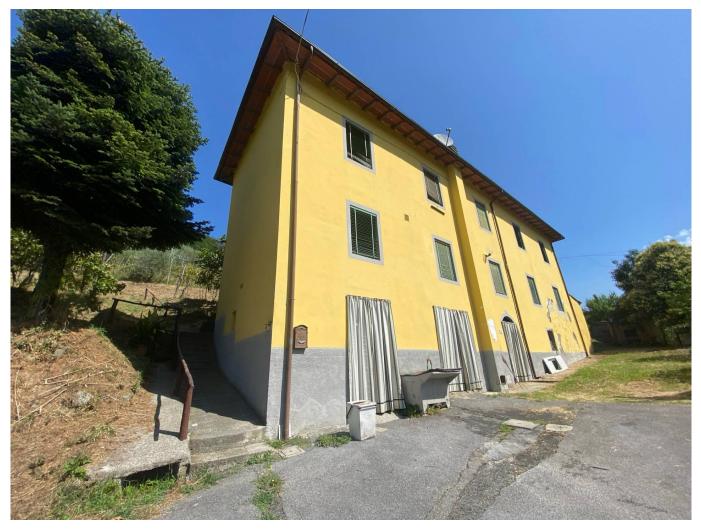

### 300 square meters | Bathrooms: 1 | Bedrooms: 3 | Rooms: 10

Hills north of Lucca, panoramic view, Easy casa sells Beautiful farmhouse accessed by private road, a short distance from the center of Ponte a Moriano and not far from Lucca. the farmhouse is distributed over three levels, for a total surface area of approximately 180 m2. It consists of three cellar rooms on the ground floor to be completely renovated, one of which is connected to the upper floor, on the first floor, which is accessed from the back of the house by two entrances, kitchen room, dining room, another storage room with fireplace, second closet . on the upper floor entrance three bedrooms, a bedroom. The property includes an external brick oven, an annex of approximately 150 m2, to be renovated, on two levels, which can be used as an annex for guests, currently classified as category C/6.

The house is connected to the municipal aqueduct, served by a well, LPG gas, a wood stove - the roof was redone 15 years ago. The property comes with approximately 4 hectares of land, divided into vineyard, olive grove and forest.