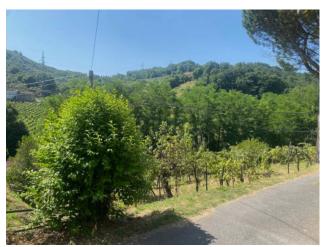

### 300 square meters | Bathrooms: 1 | Bedrooms: 3 | Rooms: 10

Hills north of Lucca, panoramic view, Easy casa sells Beautiful farmhouse accessed by private road, a short distance from the center of Ponte a Moriano and not far from Lucca. the farmhouse is distributed over three levels, for a total surface area of approximately 180 m2. It consists of three cellar rooms on the ground floor to be completely renovated, one of which is connected to the upper floor, on the first floor, which is accessed from the back of the house by two entrances, kitchen room, dining room, another storage room with fireplace, second closet . on the upper floor entrance three bedrooms, a bedroom. The property includes an external brick oven, an annex of approximately 150 m2, to be renovated, on two levels, which can be used as an annex for guests, currently classified as category C/6.

The house is connected to the municipal aqueduct, served by a well, LPG gas, a wood stove - the roof was redone 15 years ago. The property comes with approximately 4 hectares of land, divided into vineyard, olive grove and forest.