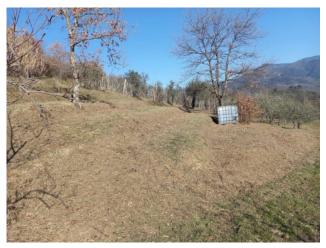

### 300 square meters | Bathrooms: 1 | Bedrooms: 3 | Rooms: 10

Hills north of Lucca, panoramic view, Easy casa sells Beautiful farmhouse accessed by private road, a short distance from the center of Ponte a Moriano and not far from Lucca. the farmhouse is distributed over three levels, for a total surface area of approximately 180 m2. It consists of three cellar rooms on the ground floor to be completely renovated, one of which is connected to the upper floor, on the first floor, which is accessed from the back of the house by two entrances, kitchen room, dining room, another storage room with fireplace, second closet . on the upper floor entrance three bedrooms, a bedroom. The property includes an external brick oven, an annex of approximately 150 m2, to be renovated, on two levels, which can be used as an annex for guests, currently classified as category C/6.

The house is connected to the municipal aqueduct, served by a well, LPG gas, a wood stove - the roof was redone 15 years ago. The property comes with approximately 4 hectares of land, divided into vineyard, olive grove and forest.