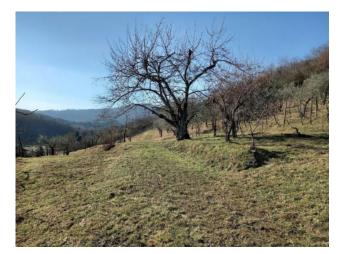

The house is connected to the municipal aqueduct, served by a well, LPG gas, a wood stove - the roof was redone 15 years ago. The property comes with approximately 4 hectares of land, divided into vineyard, olive grove and forest.