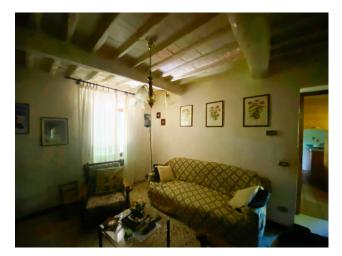

### 300 square meters | Bathrooms: 1 | Bedrooms: 3 | Rooms: 10

Hills north of Lucca, panoramic view, Easy casa sells Beautiful farmhouse accessed by private road, a short distance from the center of Ponte a Moriano and not far from Lucca. the farmhouse is distributed over three levels, for a total surface area of approximately 180 m2. It consists of three cellar rooms on the ground floor to be completely renovated, one of which is connected to the upper floor, on the first floor, which is accessed from the back of the house by two entrances, kitchen room, dining room, another storage room with fireplace, second closet . on the upper floor entrance three bedrooms, a bedroom. The property includes an external brick oven, an annex of approximately 150 m2, to be renovated, on two levels, which can be used as an annex for guests, currently classified as category C/6.