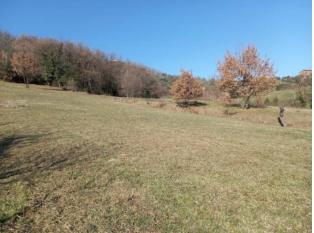

The house is connected to the municipal aqueduct, served by a well, LPG gas, a wood stove - the roof was redone 15 years ago. The property comes with approximately 4 hectares of land, divided into vineyard, olive grove and forest.