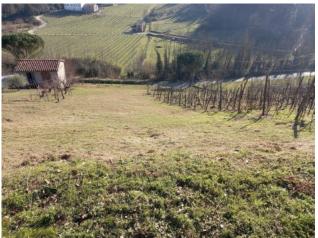

The house is connected to the municipal aqueduct, served by a well, LPG gas, a wood stove - the roof was redone 15 years ago. The property comes with approximately 4 hectares of land, divided into vineyard, olive grove and forest.