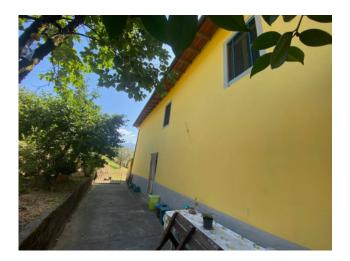

### 300 square meters | Bathrooms: 1 | Bedrooms: 3 | Rooms: 10

Hills north of Lucca, panoramic view, Easy casa sells Beautiful farmhouse accessed by private road, a short distance from the center of Ponte a Moriano and not far from Lucca. the farmhouse is distributed over three levels, for a total surface area of approximately 180 m2. It consists of three cellar rooms on the ground floor to be completely renovated, one of which is connected to the upper floor, on the first floor, which is accessed from the back of the house by two entrances, kitchen room, dining room, another storage room with fireplace, second closet . on the upper floor entrance three bedrooms, a bedroom. The property includes an external brick oven, an annex of approximately 150 m2, to be renovated, on two levels, which can be used as an annex for guests, currently classified as category C/6.

The house is connected to the municipal aqueduct, served by a well, LPG gas, a wood stove - the roof was redone 15 years ago. The property comes with approximately 4 hectares of land, divided into vineyard, olive grove and forest.