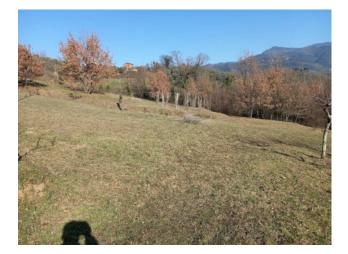

### 300 square meters | Bathrooms: 1 | Bedrooms: 3 | Rooms: 10

Hills north of Lucca, panoramic view, Easy casa sells Beautiful farmhouse accessed by private road, a short distance from the center of Ponte a Moriano and not far from Lucca. the farmhouse is distributed over three levels, for a total surface area of approximately 180 m2. It consists of three cellar rooms on the ground floor to be completely renovated, one of which is connected to the upper floor, on the first floor, which is accessed from the back of the house by two entrances, kitchen room, dining room, another storage room with fireplace, second closet . on the upper floor entrance three bedrooms, a bedroom. The property includes an external brick oven, an annex of approximately 150 m2, to be renovated, on two levels, which can be used as an annex for guests, currently classified as category C/6.

The house is connected to the municipal aqueduct, served by a well, LPG gas, a wood stove - the roof was redone 15 years ago. The property comes with approximately 4 hectares of land, divided into vineyard, olive grove and forest.