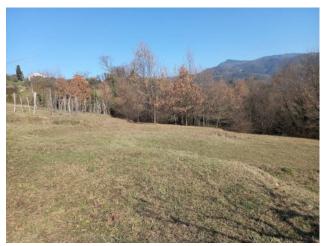

The house is connected to the municipal aqueduct, served by a well, LPG gas, a wood stove - the roof was redone 15 years ago. The property comes with approximately 4 hectares of land, divided into vineyard, olive grove and forest.