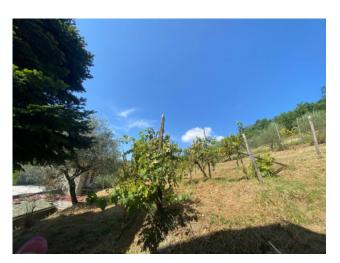

The house is connected to the municipal aqueduct, served by a well, LPG gas, a wood stove - the roof was redone 15 years ago. The property comes with approximately 4 hectares of land, divided into vineyard, olive grove and forest.