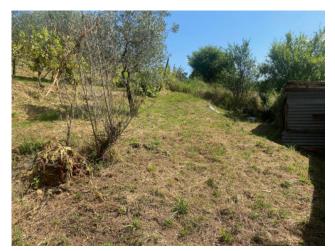

The house is connected to the municipal aqueduct, served by a well, LPG gas, a wood stove - the roof was redone 15 years ago. The property comes with approximately 4 hectares of land, divided into vineyard, olive grove and forest.