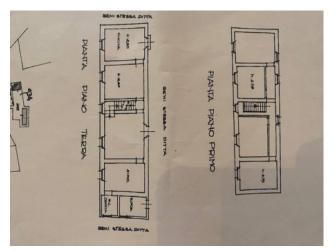

### 300 square meters | Bathrooms: 1 | Bedrooms: 3 | Rooms: 10

Hills north of Lucca, panoramic view, Easy casa sells Beautiful farmhouse accessed by private road, a short distance from the center of Ponte a Moriano and not far from Lucca. the farmhouse is distributed over three levels, for a total surface area of approximately 180 m2. It consists of three cellar rooms on the ground floor to be completely renovated, one of which is connected to the upper floor, on the first floor, which is accessed from the back of the house by two entrances, kitchen room, dining room, another storage room with fireplace, second closet . on the upper floor entrance three bedrooms, a bedroom. The property includes an external brick oven, an annex of approximately 150 m2, to be renovated, on two levels, which can be used as an annex for guests, currently classified as category C/6.