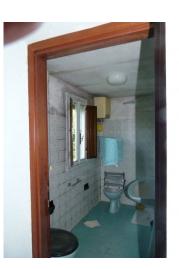

The property consists of a main house, spread over two levels which consists of a large Tuscan-style room with access to the cellar, a kitchen with fireplace, a bathroom and a pantry. Original stone stairs lead to the first floor, a large hallway leads to the 4 large bedrooms and bathroom. In adherence to the barn composed on the ground floor of three large rooms with access from the courtyard and a single large room on the first floor. In the western end part the garage, shed, wood-burning oven and closet. Large property with front yard in original terracotta and surrounding land of about 32,000 sq m. The portion of the house is partially renovated even if the roof is completely renovated, complete with sheath and insulation, in need of modernization works. The private access road. The property is located in an excellent position, easily accessible by car, close to all the services of the center while maintaining absolute privacy.