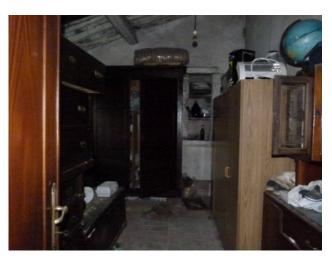

The property consists of a main house, spread over two levels which consists of a large Tuscan-style room with access to the cellar, a kitchen with fireplace, a bathroom and a pantry. Original stone stairs lead to the first floor, a large hallway leads to the 4 large bedrooms and bathroom. In adherence to the barn composed on the ground floor of three large rooms with access from the courtyard and a single large room on the first floor. In the western end part the garage, shed, wood-burning oven and closet. Large property with front yard in original terracotta and surrounding land of about 32,000 sq m. The portion of the house is partially renovated even if the roof is completely renovated, complete with sheath and insulation, in need of modernization works. The private access road. The property is located in an excellent position, easily accessible by car, close to all the services of the center while maintaining absolute privacy.