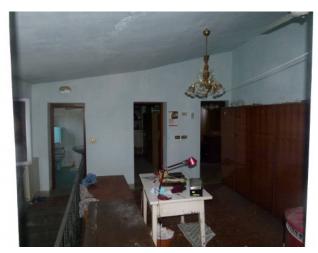

The property consists of a main house, spread over two levels which consists of a large Tuscan-style room with access to the cellar, a kitchen with fireplace, a bathroom and a pantry. Original stone stairs lead to the first floor, a large hallway leads to the 4 large bedrooms and bathroom. In adherence to the barn composed on the ground floor of three large rooms with access from the courtyard and a single large room on the first floor. In the western end part the garage, shed, wood-burning oven and closet. Large property with front yard in original terracotta and surrounding land of about 32,000 sq m. The portion of the house is partially renovated even if the roof is completely renovated, complete with sheath and insulation, in need of modernization works. The private access road. The property is located in an excellent position, easily accessible by car, close to all the services of the center while maintaining absolute privacy.