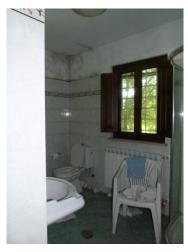

The property consists of a main house, spread over two levels which consists of a large Tuscan-style room with access to the cellar, a kitchen with fireplace, a bathroom and a pantry. Original stone stairs lead to the first floor, a large hallway leads to the 4 large bedrooms and bathroom. In adherence to the barn composed on the ground floor of three large rooms with access from the courtyard and a single large room on the first floor. In the western end part the garage, shed, wood-burning oven and closet. Large property with front yard in original terracotta and surrounding land of about 32,000 sq m. The portion of the house is partially renovated even if the roof is completely renovated, complete with sheath and insulation, in need of modernization works. The private access road. The property is located in an excellent position, easily accessible by car, close to all the services of the center while maintaining absolute privacy.