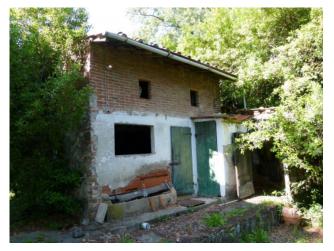

The property consists of a main house, spread over two levels which consists of a large Tuscan-style room with access to the cellar, a kitchen with fireplace, a bathroom and a pantry. Original stone stairs lead to the first floor, a large hallway leads to the 4 large bedrooms and bathroom. In adherence to the barn composed on the ground floor of three large rooms with access from the courtyard and a single large room on the first floor. In the western end part the garage, shed, wood-burning oven and closet. Large property with front yard in original terracotta and surrounding land of about 32,000 sq m. The portion of the house is partially renovated even if the roof is completely renovated, complete with sheath and insulation, in need of modernization works. The private access road. The property is located in an excellent position, easily accessible by car, close to all the services of the center while maintaining absolute privacy.