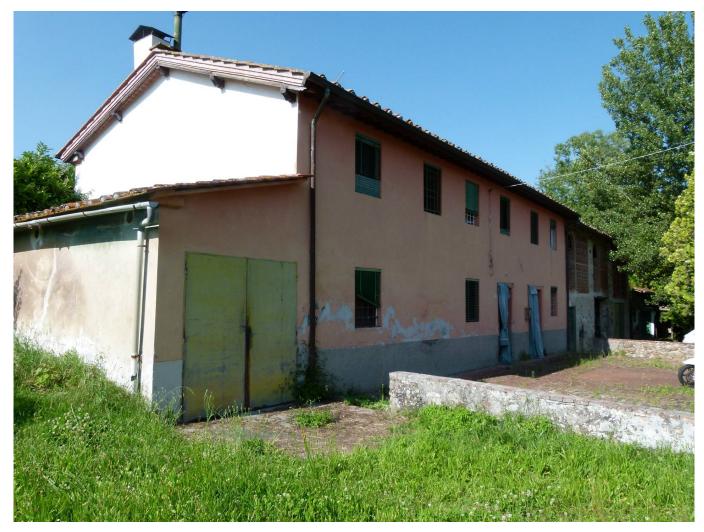

## 500 square meters | Bathrooms: 1 | Bedrooms: 4 | Rooms: 10

North. of Lucca just a few minutes' drive from the walls of Lucca, Easy casa sells a large farmhouse with barn and rural outbuilding for a total area of approximately 5000 m2.

The property consists of a main house, spread over two levels which consists of a large Tuscan-style room with access to the cellar, a kitchen with fireplace, a bathroom and a pantry. Original stone stairs lead to the first floor, a large hallway leads to the 4 large bedrooms and bathroom. In adherence to the barn composed on the ground floor of three large rooms with access from the courtyard and a single large room on the first floor. In the western end part the garage, shed, wood-burning oven and closet. Large property with front yard in original terracotta and surrounding land of about 32,000 sq m. The portion of the house is partially renovated even if the roof is completely renovated, complete with sheath and insulation, in need of modernization works. The private access road. The property is located in an excellent position, easily accessible by car, close to all the services of the center while maintaining absolute privacy.