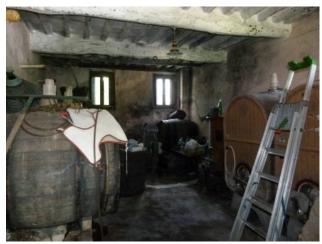

The property consists of a main house, spread over two levels which consists of a large Tuscan-style room with access to the cellar, a kitchen with fireplace, a bathroom and a pantry. Original stone stairs lead to the first floor, a large hallway leads to the 4 large bedrooms and bathroom. In adherence to the barn composed on the ground floor of three large rooms with access from the courtyard and a single large room on the first floor. In the western end part the garage, shed, wood-burning oven and closet. Large property with front yard in original terracotta and surrounding land of about 32,000 sq m. The portion of the house is partially renovated even if the roof is completely renovated, complete with sheath and insulation, in need of modernization works. The private access road. The property is located in an excellent position, easily accessible by car, close to all the services of the center while maintaining absolute privacy.