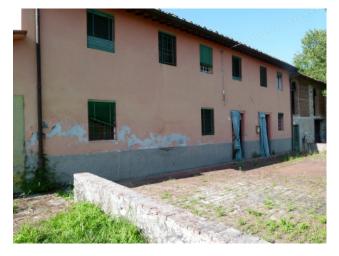

The property consists of a main house, spread over two levels which consists of a large Tuscan-style room with access to the cellar, a kitchen with fireplace, a bathroom and a pantry. Original stone stairs lead to the first floor, a large hallway leads to the 4 large bedrooms and bathroom. In adherence to the barn composed on the ground floor of three large rooms with access from the courtyard and a single large room on the first floor. In the western end part the garage, shed, wood-burning oven and closet. Large property with front yard in original terracotta and surrounding land of about 32,000 sq m. The portion of the house is partially renovated even if the roof is completely renovated, complete with sheath and insulation, in need of modernization works. The private access road. The property is located in an excellent position, easily accessible by car, close to all the services of the center while maintaining absolute privacy.