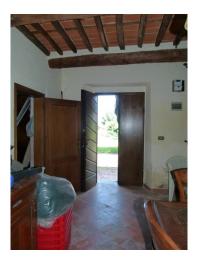

The property consists of a main house, spread over two levels which consists of a large Tuscan-style room with access to the cellar, a kitchen with fireplace, a bathroom and a pantry. Original stone stairs lead to the first floor, a large hallway leads to the 4 large bedrooms and bathroom. In adherence to the barn composed on the ground floor of three large rooms with access from the courtyard and a single large room on the first floor. In the western end part the garage, shed, wood-burning oven and closet. Large property with front yard in original terracotta and surrounding land of about 32,000 sq m. The portion of the house is partially renovated even if the roof is completely renovated, complete with sheath and insulation, in need of modernization works. The private access road. The property is located in an excellent position, easily accessible by car, close to all the services of the center while maintaining absolute privacy.