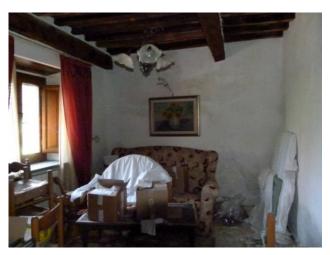

The property consists of a main house, spread over two levels which consists of a large Tuscan-style room with access to the cellar, a kitchen with fireplace, a bathroom and a pantry. Original stone stairs lead to the first floor, a large hallway leads to the 4 large bedrooms and bathroom. In adherence to the barn composed on the ground floor of three large rooms with access from the courtyard and a single large room on the first floor. In the western end part the garage, shed, wood-burning oven and closet. Large property with front yard in original terracotta and surrounding land of about 32,000 sq m. The portion of the house is partially renovated even if the roof is completely renovated, complete with sheath and insulation, in need of modernization works. The private access road. The property is located in an excellent position, easily accessible by car, close to all the services of the center while maintaining absolute privacy.