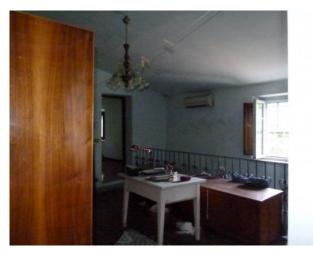

The property consists of a main house, spread over two levels which consists of a large Tuscan-style room with access to the cellar, a kitchen with fireplace, a bathroom and a pantry. Original stone stairs lead to the first floor, a large hallway leads to the 4 large bedrooms and bathroom. In adherence to the barn composed on the ground floor of three large rooms with access from the courtyard and a single large room on the first floor. In the western end part the garage, shed, wood-burning oven and closet. Large property with front yard in original terracotta and surrounding land of about 32,000 sq m. The portion of the house is partially renovated even if the roof is completely renovated, complete with sheath and insulation, in need of modernization works. The private access road. The property is located in an excellent position, easily accessible by car, close to all the services of the center while maintaining absolute privacy.