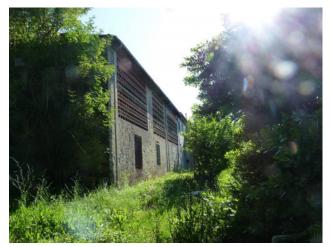

The property consists of a main house, spread over two levels which consists of a large Tuscan-style room with access to the cellar, a kitchen with fireplace, a bathroom and a pantry. Original stone stairs lead to the first floor, a large hallway leads to the 4 large bedrooms and bathroom. In adherence to the barn composed on the ground floor of three large rooms with access from the courtyard and a single large room on the first floor. In the western end part the garage, shed, wood-burning oven and closet. Large property with front yard in original terracotta and surrounding land of about 32,000 sq m. The portion of the house is partially renovated even if the roof is completely renovated, complete with sheath and insulation, in need of modernization works. The private access road. The property is located in an excellent position, easily accessible by car, close to all the services of the center while maintaining absolute privacy.