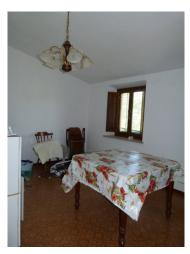

The property consists of a main house, spread over two levels which consists of a large Tuscan-style room with access to the cellar, a kitchen with fireplace, a bathroom and a pantry. Original stone stairs lead to the first floor, a large hallway leads to the 4 large bedrooms and bathroom. In adherence to the barn composed on the ground floor of three large rooms with access from the courtyard and a single large room on the first floor. In the western end part the garage, shed, wood-burning oven and closet. Large property with front yard in original terracotta and surrounding land of about 32,000 sq m. The portion of the house is partially renovated even if the roof is completely renovated, complete with sheath and insulation, in need of modernization works. The private access road. The property is located in an excellent position, easily accessible by car, close to all the services of the center while maintaining absolute privacy.