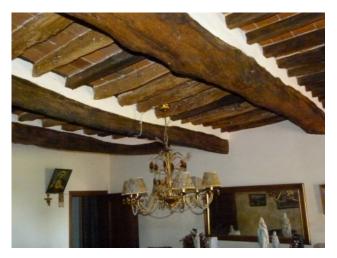

The property consists of a main house, spread over two levels which consists of a large Tuscan-style room with access to the cellar, a kitchen with fireplace, a bathroom and a pantry. Original stone stairs lead to the first floor, a large hallway leads to the 4 large bedrooms and bathroom. In adherence to the barn composed on the ground floor of three large rooms with access from the courtyard and a single large room on the first floor. In the western end part the garage, shed, wood-burning oven and closet. Large property with front yard in original terracotta and surrounding land of about 32,000 sq m. The portion of the house is partially renovated even if the roof is completely renovated, complete with sheath and insulation, in need of modernization works. The private access road. The property is located in an excellent position, easily accessible by car, close to all the services of the center while maintaining absolute privacy.