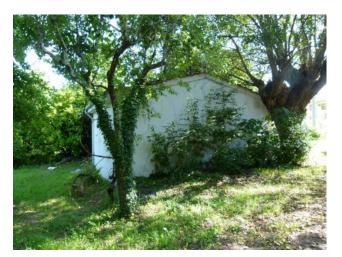

The property consists of a main house, spread over two levels which consists of a large Tuscan-style room with access to the cellar, a kitchen with fireplace, a bathroom and a pantry. Original stone stairs lead to the first floor, a large hallway leads to the 4 large bedrooms and bathroom. In adherence to the barn composed on the ground floor of three large rooms with access from the courtyard and a single large room on the first floor. In the western end part the garage, shed, wood-burning oven and closet. Large property with front yard in original terracotta and surrounding land of about 32,000 sq m. The portion of the house is partially renovated even if the roof is completely renovated, complete with sheath and insulation, in need of modernization works. The private access road. The property is located in an excellent position, easily accessible by car, close to all the services of the center while maintaining absolute privacy.