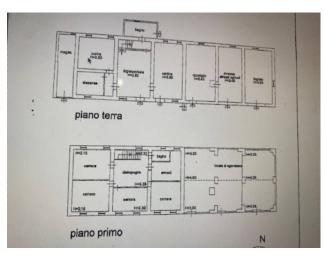

The property consists of a main house, spread over two levels which consists of a large Tuscan-style room with access to the cellar, a kitchen with fireplace, a bathroom and a pantry. Original stone stairs lead to the first floor, a large hallway leads to the 4 large bedrooms and bathroom. In adherence to the barn composed on the ground floor of three large rooms with access from the courtyard and a single large room on the first floor. In the western end part the garage, shed, wood-burning oven and closet. Large property with front yard in original terracotta and surrounding land of about 32,000 sq m. The portion of the house is partially renovated even if the roof is completely renovated, complete with sheath and insulation, in need of modernization works. The private access road. The property is located in an excellent position, easily accessible by car, close to all the services of the center while maintaining absolute privacy.

## **Property details**

**Code**: 1140

Reason: Sale

| Туре:                                  | Region: Toscana             |
|----------------------------------------|-----------------------------|
| Province: Lucca                        | Municipality: Capannori     |
| Area: Marlia                           | Price: € 400.000 negotiable |
| Total Square Meters: 500 square meters | Bedrooms: 4                 |
| Bathrooms: 1                           | Rooms: 10                   |
| State of Preservation: Be Restored     | Level: On two-levels        |
| Total Floor: 2                         | Heating: Absent             |
| Age Construction: 1700                 | Current Status: free at the |
| Available: Yes                         | Kitchen: Regular Kitchen    |