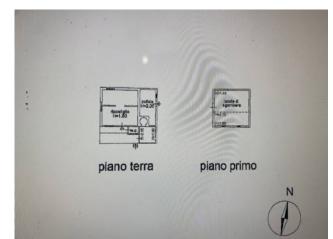

The property consists of a main house, spread over two levels which consists of a large Tuscan-style room with access to the cellar, a kitchen with fireplace, a bathroom and a pantry. Original stone stairs lead to the first floor, a large hallway leads to the 4 large bedrooms and bathroom. In adherence to the barn composed on the ground floor of three large rooms with access from the courtyard and a single large room on the first floor. In the western end part the garage, shed, wood-burning oven and closet. Large property with front yard in original terracotta and surrounding land of about 32,000 sq m. The portion of the house is partially renovated even if the roof is completely renovated, complete with sheath and insulation, in need of modernization works. The private access road. The property is located in an excellent position, easily accessible by car, close to all the services of the center while maintaining absolute privacy.