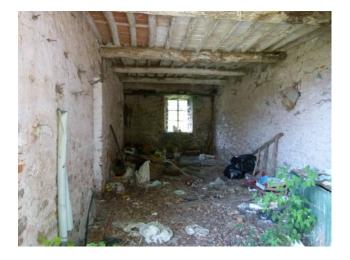

The property consists of a main house, spread over two levels which consists of a large Tuscan-style room with access to the cellar, a kitchen with fireplace, a bathroom and a pantry. Original stone stairs lead to the first floor, a large hallway leads to the 4 large bedrooms and bathroom. In adherence to the barn composed on the ground floor of three large rooms with access from the courtyard and a single large room on the first floor. In the western end part the garage, shed, wood-burning oven and closet. Large property with front yard in original terracotta and surrounding land of about 32,000 sq m. The portion of the house is partially renovated even if the roof is completely renovated, complete with sheath and insulation, in need of modernization works. The private access road. The property is located in an excellent position, easily accessible by car, close to all the services of the center while maintaining absolute privacy.