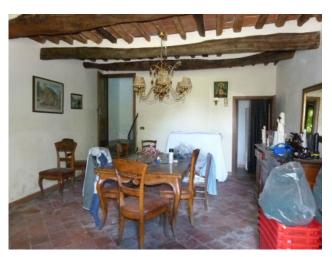

The property consists of a main house, spread over two levels which consists of a large Tuscan-style room with access to the cellar, a kitchen with fireplace, a bathroom and a pantry. Original stone stairs lead to the first floor, a large hallway leads to the 4 large bedrooms and bathroom. In adherence to the barn composed on the ground floor of three large rooms with access from the courtyard and a single large room on the first floor. In the western end part the garage, shed, wood-burning oven and closet. Large property with front yard in original terracotta and surrounding land of about 32,000 sq m. The portion of the house is partially renovated even if the roof is completely renovated, complete with sheath and insulation, in need of modernization works. The private access road. The property is located in an excellent position, easily accessible by car, close to all the services of the center while maintaining absolute privacy.