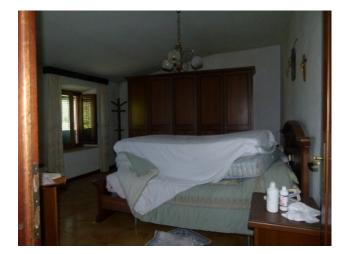

The property consists of a main house, spread over two levels which consists of a large Tuscan-style room with access to the cellar, a kitchen with fireplace, a bathroom and a pantry. Original stone stairs lead to the first floor, a large hallway leads to the 4 large bedrooms and bathroom. In adherence to the barn composed on the ground floor of three large rooms with access from the courtyard and a single large room on the first floor. In the western end part the garage, shed, wood-burning oven and closet. Large property with front yard in original terracotta and surrounding land of about 32,000 sq m. The portion of the house is partially renovated even if the roof is completely renovated, complete with sheath and insulation, in need of modernization works. The private access road. The property is located in an excellent position, easily accessible by car, close to all the services of the center while maintaining absolute privacy.