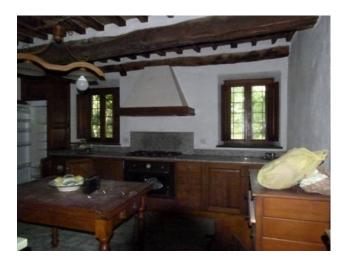

The property consists of a main house, spread over two levels which consists of a large Tuscan-style room with access to the cellar, a kitchen with fireplace, a bathroom and a pantry. Original stone stairs lead to the first floor, a large hallway leads to the 4 large bedrooms and bathroom. In adherence to the barn composed on the ground floor of three large rooms with access from the courtyard and a single large room on the first floor. In the western end part the garage, shed, wood-burning oven and closet. Large property with front yard in original terracotta and surrounding land of about 32,000 sq m. The portion of the house is partially renovated even if the roof is completely renovated, complete with sheath and insulation, in need of modernization works. The private access road. The property is located in an excellent position, easily accessible by car, close to all the services of the center while maintaining absolute privacy.

## **Property details**

**Code**: 1140

Reason: Sale

| Туре:                                  | Region: Toscana             |
|----------------------------------------|-----------------------------|
| Province: Lucca                        | Municipality: Capannori     |
| Area: Marlia                           | Price: € 400.000 negotiable |
| Total Square Meters: 500 square meters | Bedrooms: 4                 |
| Bathrooms: 1                           | Rooms: 10                   |
| State of Preservation: Be Restored     | Level: On two-levels        |
| Total Floor: 2                         | Heating: Absent             |
| Age Construction: 1700                 | Current Status: free at the |
| Available: Yes                         | Kitchen: Regular Kitchen    |