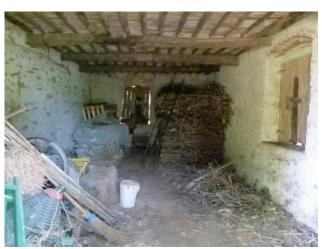

The property consists of a main house, spread over two levels which consists of a large Tuscan-style room with access to the cellar, a kitchen with fireplace, a bathroom and a pantry. Original stone stairs lead to the first floor, a large hallway leads to the 4 large bedrooms and bathroom. In adherence to the barn composed on the ground floor of three large rooms with access from the courtyard and a single large room on the first floor. In the western end part the garage, shed, wood-burning oven and closet. Large property with front yard in original terracotta and surrounding land of about 32,000 sq m. The portion of the house is partially renovated even if the roof is completely renovated, complete with sheath and insulation, in need of modernization works. The private access road. The property is located in an excellent position, easily accessible by car, close to all the services of the center while maintaining absolute privacy.