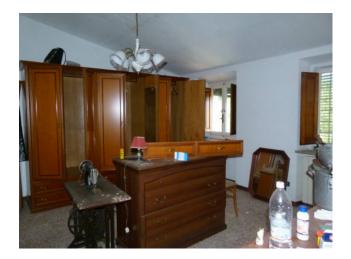

The property consists of a main house, spread over two levels which consists of a large Tuscan-style room with access to the cellar, a kitchen with fireplace, a bathroom and a pantry. Original stone stairs lead to the first floor, a large hallway leads to the 4 large bedrooms and bathroom. In adherence to the barn composed on the ground floor of three large rooms with access from the courtyard and a single large room on the first floor. In the western end part the garage, shed, wood-burning oven and closet. Large property with front yard in original terracotta and surrounding land of about 32,000 sq m. The portion of the house is partially renovated even if the roof is completely renovated, complete with sheath and insulation, in need of modernization works. The private access road. The property is located in an excellent position, easily accessible by car, close to all the services of the center while maintaining absolute privacy.