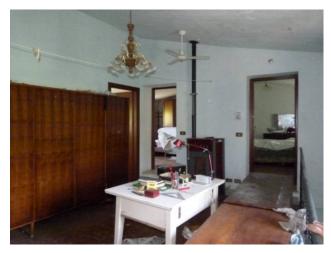

The property consists of a main house, spread over two levels which consists of a large Tuscan-style room with access to the cellar, a kitchen with fireplace, a bathroom and a pantry. Original stone stairs lead to the first floor, a large hallway leads to the 4 large bedrooms and bathroom. In adherence to the barn composed on the ground floor of three large rooms with access from the courtyard and a single large room on the first floor. In the western end part the garage, shed, wood-burning oven and closet. Large property with front yard in original terracotta and surrounding land of about 32,000 sq m. The portion of the house is partially renovated even if the roof is completely renovated, complete with sheath and insulation, in need of modernization works. The private access road. The property is located in an excellent position, easily accessible by car, close to all the services of the center while maintaining absolute privacy.