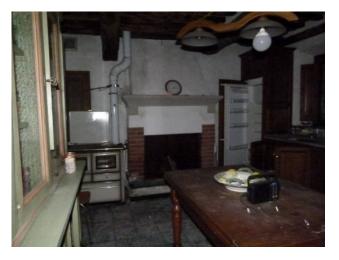

The property consists of a main house, spread over two levels which consists of a large Tuscan-style room with access to the cellar, a kitchen with fireplace, a bathroom and a pantry. Original stone stairs lead to the first floor, a large hallway leads to the 4 large bedrooms and bathroom. In adherence to the barn composed on the ground floor of three large rooms with access from the courtyard and a single large room on the first floor. In the western end part the garage, shed, wood-burning oven and closet. Large property with front yard in original terracotta and surrounding land of about 32,000 sq m. The portion of the house is partially renovated even if the roof is completely renovated, complete with sheath and insulation, in need of modernization works. The private access road. The property is located in an excellent position, easily accessible by car, close to all the services of the center while maintaining absolute privacy.