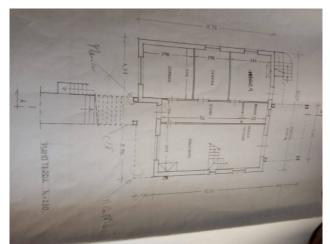

The property is internally composed on the ground floor of a large living room with fireplace and open kitchenette, 2 bathrooms, 3 bedrooms (one with private bathroom); it can be reached on the first floor by an external staircase located on the back and by an external staircase located on the main façade in addition to the internal connecting staircase. The first floor is composed as follows: entrance, hallway, living room, two bedrooms, living room, kitchen and bathroom. On the attic floor there is also an attic of about 80 m2 accessible via a trap door in the ceiling. In support of the property there is also a pergola for sheltering vehicles and an external storage room,