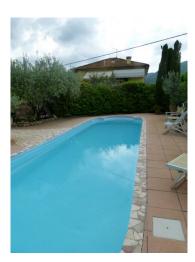

#### 300 square meters | Bathrooms: 3 | Bedrooms: 5 | Rooms: 8

Surrounded by greenery not far from the center of Lucca, in the West area, Easy Casa offers for sale a two-storey elevated villa, complete with a beautiful and large garden, outbuildings for tool sheds, a large porch, a terrace and a beautiful swimming pool surrounded by tall hedges that allow total privacy. The garden is flat with tall trees, a brick grill and is about 1800 m2 in size. The house is equipped with an electrified gate, driveway, as well as two pedestrian entrances. Automated irrigation and powered by an artesian well.