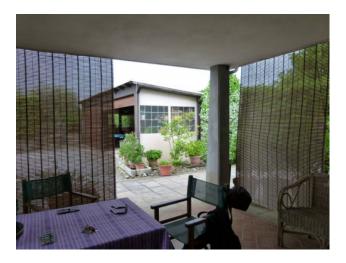

#### 300 square meters | Bathrooms: 3 | Bedrooms: 5 | Rooms: 8

Surrounded by greenery not far from the center of Lucca, in the West area, Easy Casa offers for sale a two-storey elevated villa, complete with a beautiful and large garden, outbuildings for tool sheds, a large porch, a terrace and a beautiful swimming pool surrounded by tall hedges that allow total privacy. The garden is flat with tall trees, a brick grill and is about 1800 m2 in size. The house is equipped with an electrified gate, driveway, as well as two pedestrian entrances. Automated irrigation and powered by an artesian well.

The property is internally composed on the ground floor of a large living room with fireplace and open kitchenette, 2 bathrooms, 3 bedrooms (one with private bathroom); it can be reached on the first floor by an external staircase located on the back and by an external staircase located on the main façade in addition to the internal connecting staircase. The first floor is composed as follows: entrance, hallway, living room, two bedrooms, living room, kitchen and bathroom. On the attic floor there is also an attic of about 80 m2 accessible via a trap door in the ceiling. In support of the property there is also a pergola for sheltering vehicles and an external storage room,