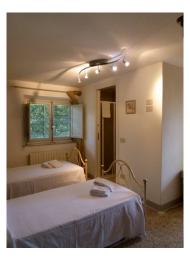

The property is internally composed on the ground floor of a large living room with fireplace and open kitchenette, 2 bathrooms, 3 bedrooms (one with private bathroom); it can be reached on the first floor by an external staircase located on the back and by an external staircase located on the main façade in addition to the internal connecting staircase. The first floor is composed as follows: entrance, hallway, living room, two bedrooms, living room, kitchen and bathroom. On the attic floor there is also an attic of about 80 m2 accessible via a trap door in the ceiling. In support of the property there is also a pergola for sheltering vehicles and an external storage room,

The property is in excellent maintenance conditions, wooden and double glazed window frames, good finishes, ceramic floors in the living area on the ground floor, oak wood in the sleeping area also on the ground floor. On the first floor there are grit floors. . For reasons of privacy protection, the address published in the advertisement does not correspond to the exact geolocation of the