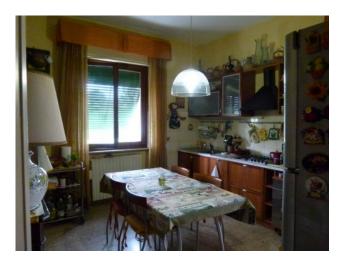

The property is internally composed on the ground floor of a large living room with fireplace and open kitchenette, 2 bathrooms, 3 bedrooms (one with private bathroom); it can be reached on the first floor by an external staircase located on the back and by an external staircase located on the main façade in addition to the internal connecting staircase. The first floor is composed as follows: entrance, hallway, living room, two bedrooms, living room, kitchen and bathroom. On the attic floor there is also an attic of about 80 m2 accessible via a trap door in the ceiling. In support of the property there is also a pergola for sheltering vehicles and an external storage room,

The property is in excellent maintenance conditions, wooden and double glazed window frames, good finishes, ceramic floors in the living area on the ground floor, oak wood in the sleeping area also on the ground floor. On the first floor there are grit floors. . For reasons of privacy protection, the address published in the advertisement does not correspond to the exact geolocation of the