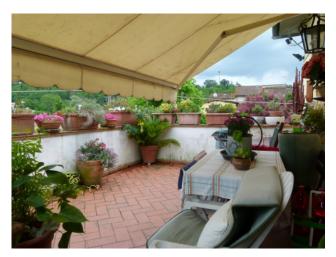

#### 300 square meters | Bathrooms: 3 | Bedrooms: 5 | Rooms: 8

Surrounded by greenery not far from the center of Lucca, in the West area, Easy Casa offers for sale a two-storey elevated villa, complete with a beautiful and large garden, outbuildings for tool sheds, a large porch, a terrace and a beautiful swimming pool surrounded by tall hedges that allow total privacy. The garden is flat with tall trees, a brick grill and is about 1800 m2 in size. The house is equipped with an electrified gate, driveway, as well as two pedestrian entrances. Automated irrigation and powered by an artesian well.

### **Property details**

| <b>Code</b> : 1130                     | Reason: Sale                |  |
|----------------------------------------|-----------------------------|--|
| Type: Villa                            | Region: Toscana             |  |
| Province: Lucca                        | Municipality: Lucca         |  |
| Area: Farneta                          | Price: € 550.000 negotiable |  |
| Total Square Meters: 300 square meters | Bedrooms: 5                 |  |
| Bathrooms: 3                           | Rooms: 8                    |  |
| State of Preservation: Excellent       | Level: On two-levels        |  |
| Total Floor: 2                         | Heating: Heating            |  |
| Current Status: free at the            | Available: Yes              |  |
| Balconies: Present                     | Terrace: Present            |  |
| Garden: Private, 1.800 square meters   | Kitchen: Regular Kitchen    |  |
| Box: Single                            |                             |  |