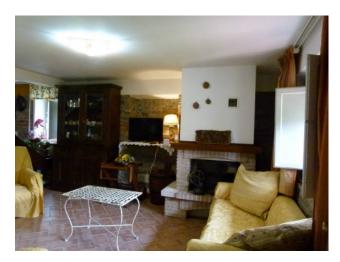

The property is internally composed on the ground floor of a large living room with fireplace and open kitchenette, 2 bathrooms, 3 bedrooms (one with private bathroom); it can be reached on the first floor by an external staircase located on the back and by an external staircase located on the main façade in addition to the internal connecting staircase. The first floor is composed as follows: entrance, hallway, living room, two bedrooms, living room, kitchen and bathroom. On the attic floor there is also an attic of about 80 m2 accessible via a trap door in the ceiling. In support of the property there is also a pergola for sheltering vehicles and an external storage room,

The property is in excellent maintenance conditions, wooden and double glazed window frames, good finishes, ceramic floors in the living area on the ground floor, oak wood in the sleeping area also on the ground floor. On the first floor there are grit floors. . For reasons of privacy protection, the address published in the advertisement does not correspond to the exact geolocation of the