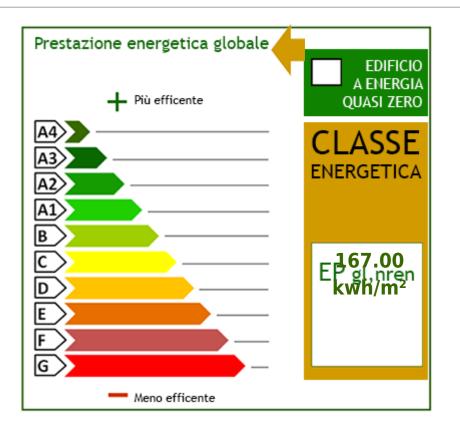

### **Property details**

| <b>Code</b> : 1130                     | Reason: Sale                |  |
|----------------------------------------|-----------------------------|--|
| Type: Villa                            | Region: Toscana             |  |
| Province: Lucca                        | Municipality: Lucca         |  |
| Area: Farneta                          | Price: € 550.000 negotiable |  |
| Total Square Meters: 300 square meters | Bedrooms: 5                 |  |
| Bathrooms: 3                           | Rooms: 8                    |  |
| State of Preservation: Excellent       | Level: On two-levels        |  |
| Total Floor: 2                         | Heating: Heating            |  |
| Current Status: free at the            | Available: Yes              |  |
| Balconies: Present                     | Terrace: Present            |  |
| Garden: Private, 1.800 square meters   | Kitchen: Regular Kitchen    |  |
| Box: Single                            |                             |  |