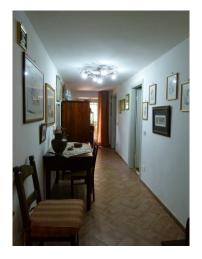

The property is internally composed on the ground floor of a large living room with fireplace and open kitchenette, 2 bathrooms, 3 bedrooms (one with private bathroom); it can be reached on the first floor by an external staircase located on the back and by an external staircase located on the main façade in addition to the internal connecting staircase. The first floor is composed as follows: entrance, hallway, living room, two bedrooms, living room, kitchen and bathroom. On the attic floor there is also an attic of about 80 m2 accessible via a trap door in the ceiling. In support of the property there is also a pergola for sheltering vehicles and an external storage room,

The property is in excellent maintenance conditions, wooden and double glazed window frames, good finishes, ceramic floors in the living area on the ground floor, oak wood in the sleeping area also on the ground floor. On the first floor there are grit floors. . For reasons of privacy protection, the address published in the advertisement does not correspond to the exact geolocation of the