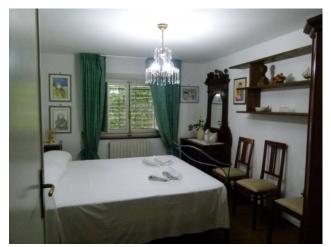

The property is internally composed on the ground floor of a large living room with fireplace and open kitchenette, 2 bathrooms, 3 bedrooms (one with private bathroom); it can be reached on the first floor by an external staircase located on the back and by an external staircase located on the main façade in addition to the internal connecting staircase. The first floor is composed as follows: entrance, hallway, living room, two bedrooms, living room, kitchen and bathroom. On the attic floor there is also an attic of about 80 m2 accessible via a trap door in the ceiling. In support of the property there is also a pergola for sheltering vehicles and an external storage room,

The property is in excellent maintenance conditions, wooden and double glazed window frames, good finishes, ceramic floors in the living area on the ground floor, oak wood in the sleeping area also on the ground floor. On the first floor there are grit floors. . For reasons of privacy protection, the address published in the advertisement does not correspond to the exact geolocation of the