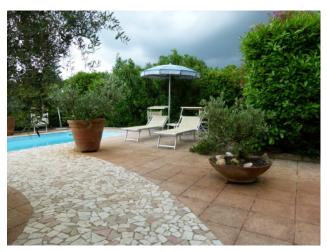

#### 300 square meters | Bathrooms: 3 | Bedrooms: 5 | Rooms: 8

Surrounded by greenery not far from the center of Lucca, in the West area, Easy Casa offers for sale a two-storey elevated villa, complete with a beautiful and large garden, outbuildings for tool sheds, a large porch, a terrace and a beautiful swimming pool surrounded by tall hedges that allow total privacy. The garden is flat with tall trees, a brick grill and is about 1800 m2 in size. The house is equipped with an electrified gate, driveway, as well as two pedestrian entrances. Automated irrigation and powered by an artesian well.