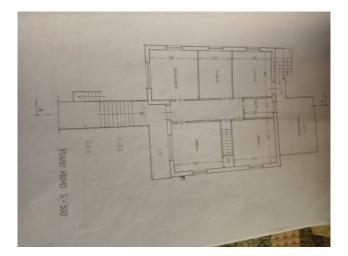

The property is internally composed on the ground floor of a large living room with fireplace and open kitchenette, 2 bathrooms, 3 bedrooms (one with private bathroom); it can be reached on the first floor by an external staircase located on the back and by an external staircase located on the main façade in addition to the internal connecting staircase. The first floor is composed as follows: entrance, hallway, living room, two bedrooms, living room, kitchen and bathroom. On the attic floor there is also an attic of about 80 m2 accessible via a trap door in the ceiling. In support of the property there is also a pergola for sheltering vehicles and an external storage room,