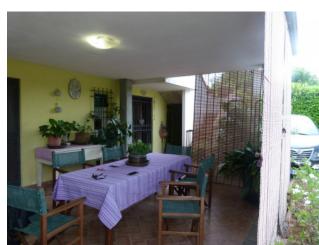

#### 300 square meters | Bathrooms: 3 | Bedrooms: 5 | Rooms: 8

Surrounded by greenery not far from the center of Lucca, in the West area, Easy Casa offers for sale a two-storey elevated villa, complete with a beautiful and large garden, outbuildings for tool sheds, a large porch, a terrace and a beautiful swimming pool surrounded by tall hedges that allow total privacy. The garden is flat with tall trees, a brick grill and is about 1800 m2 in size. The house is equipped with an electrified gate, driveway, as well as two pedestrian entrances. Automated irrigation and powered by an artesian well.

The property is internally composed on the ground floor of a large living room with fireplace and open kitchenette, 2 bathrooms, 3 bedrooms (one with private bathroom); it can be reached on the first floor by an external staircase located on the back and by an external staircase located on the main façade in addition to the internal connecting staircase. The first floor is composed as follows: entrance, hallway, living room, two bedrooms, living room, kitchen and bathroom. On the attic floor there is also an attic of about 80 m2 accessible via a trap door in the ceiling. In support of the property there is also a pergola for sheltering vehicles and an external storage room,

The property is in excellent maintenance conditions, wooden and double glazed window frames, good finishes, ceramic floors in the living area on the ground floor, oak wood in the sleeping area also on the ground floor. On the first floor there are grit floors. . For reasons of privacy protection, the address published in the advertisement does not correspond to the exact geolocation of the