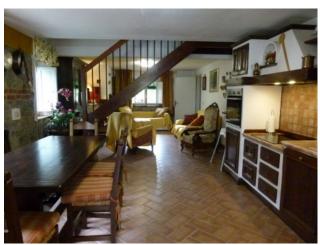

The property is internally composed on the ground floor of a large living room with fireplace and open kitchenette, 2 bathrooms, 3 bedrooms (one with private bathroom); it can be reached on the first floor by an external staircase located on the back and by an external staircase located on the main façade in addition to the internal connecting staircase. The first floor is composed as follows: entrance, hallway, living room, two bedrooms, living room, kitchen and bathroom. On the attic floor there is also an attic of about 80 m2 accessible via a trap door in the ceiling. In support of the property there is also a pergola for sheltering vehicles and an external storage room,

The property is in excellent maintenance conditions, wooden and double glazed window frames, good finishes, ceramic floors in the living area on the ground floor, oak wood in the sleeping area also on the ground floor. On the first floor there are grit floors. . For reasons of privacy protection, the address published in the advertisement does not correspond to the exact geolocation of the