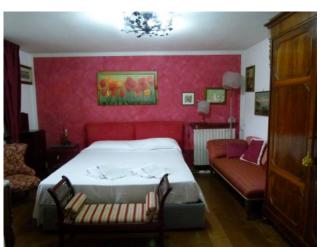

The property is internally composed on the ground floor of a large living room with fireplace and open kitchenette, 2 bathrooms, 3 bedrooms (one with private bathroom); it can be reached on the first floor by an external staircase located on the back and by an external staircase located on the main façade in addition to the internal connecting staircase. The first floor is composed as follows: entrance, hallway, living room, two bedrooms, living room, kitchen and bathroom. On the attic floor there is also an attic of about 80 m2 accessible via a trap door in the ceiling. In support of the property there is also a pergola for sheltering vehicles and an external storage room,