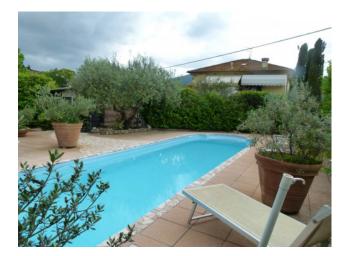

#### 300 square meters | Bathrooms: 3 | Bedrooms: 5 | Rooms: 8

Surrounded by greenery not far from the center of Lucca, in the West area, Easy Casa offers for sale a two-storey elevated villa, complete with a beautiful and large garden, outbuildings for tool sheds, a large porch, a terrace and a beautiful swimming pool surrounded by tall hedges that allow total privacy. The garden is flat with tall trees, a brick grill and is about 1800 m2 in size. The house is equipped with an electrified gate, driveway, as well as two pedestrian entrances. Automated irrigation and powered by an artesian well.