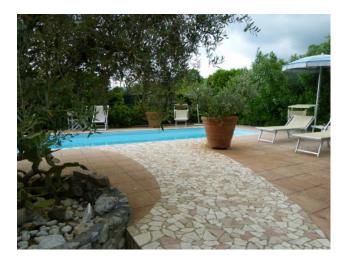

#### 300 square meters | Bathrooms: 3 | Bedrooms: 5 | Rooms: 8

Surrounded by greenery not far from the center of Lucca, in the West area, Easy Casa offers for sale a two-storey elevated villa, complete with a beautiful and large garden, outbuildings for tool sheds, a large porch, a terrace and a beautiful swimming pool surrounded by tall hedges that allow total privacy. The garden is flat with tall trees, a brick grill and is about 1800 m2 in size. The house is equipped with an electrified gate, driveway, as well as two pedestrian entrances. Automated irrigation and powered by an artesian well.