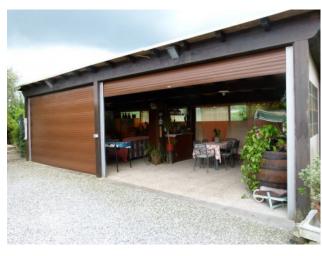

#### 300 square meters | Bathrooms: 3 | Bedrooms: 5 | Rooms: 8

Surrounded by greenery not far from the center of Lucca, in the West area, Easy Casa offers for sale a two-storey elevated villa, complete with a beautiful and large garden, outbuildings for tool sheds, a large porch, a terrace and a beautiful swimming pool surrounded by tall hedges that allow total privacy. The garden is flat with tall trees, a brick grill and is about 1800 m2 in size. The house is equipped with an electrified gate, driveway, as well as two pedestrian entrances. Automated irrigation and powered by an artesian well.

The property is internally composed on the ground floor of a large living room with fireplace and open kitchenette, 2 bathrooms, 3 bedrooms (one with private bathroom); it can be reached on the first floor by an external staircase located on the back and by an external staircase located on the main façade in addition to the internal connecting staircase. The first floor is composed as follows: entrance, hallway, living room, two bedrooms, living room, kitchen and bathroom. On the attic floor there is also an attic of about 80 m2 accessible via a trap door in the ceiling. In support of the property there is also a pergola for sheltering vehicles and an external storage room,