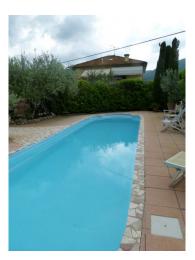

#### 300 square meters | Bathrooms: 3 | Bedrooms: 5 | Rooms: 8

Surrounded by greenery not far from the center of Lucca, in the West area, Easy Casa offers for sale a two-storey elevated villa, complete with a beautiful and large garden, outbuildings for tool sheds, a large porch, a terrace and a beautiful swimming pool surrounded by tall hedges that allow total privacy. The garden is flat with tall trees, a brick grill and is about 1800 m2 in size. The house is equipped with an electrified gate, driveway, as well as two pedestrian entrances. Automated irrigation and powered by an artesian well.