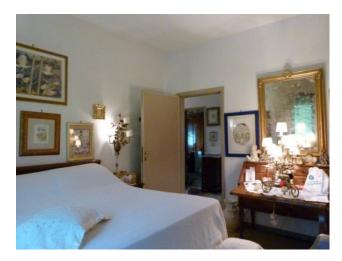

The property is internally composed on the ground floor of a large living room with fireplace and open kitchenette, 2 bathrooms, 3 bedrooms (one with private bathroom); it can be reached on the first floor by an external staircase located on the back and by an external staircase located on the main façade in addition to the internal connecting staircase. The first floor is composed as follows: entrance, hallway, living room, two bedrooms, living room, kitchen and bathroom. On the attic floor there is also an attic of about 80 m2 accessible via a trap door in the ceiling. In support of the property there is also a pergola for sheltering vehicles and an external storage room,

The property is in excellent maintenance conditions, wooden and double glazed window frames, good finishes, ceramic floors in the living area on the ground floor, oak wood in the sleeping area also on the ground floor. On the first floor there are grit floors. . For reasons of privacy protection, the address published in the advertisement does not correspond to the exact geolocation of the