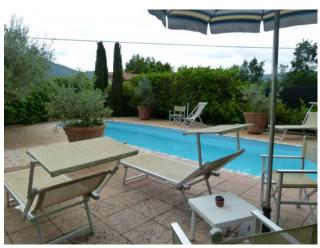

#### 300 square meters | Bathrooms: 3 | Bedrooms: 5 | Rooms: 8

Surrounded by greenery not far from the center of Lucca, in the West area, Easy Casa offers for sale a two-storey elevated villa, complete with a beautiful and large garden, outbuildings for tool sheds, a large porch, a terrace and a beautiful swimming pool surrounded by tall hedges that allow total privacy. The garden is flat with tall trees, a brick grill and is about 1800 m2 in size. The house is equipped with an electrified gate, driveway, as well as two pedestrian entrances. Automated irrigation and powered by an artesian well.

### **Property details**

| <b>Code</b> : 1130                     | Reason: Sale                |  |
|----------------------------------------|-----------------------------|--|
| Type: Villa                            | Region: Toscana             |  |
| Province: Lucca                        | Municipality: Lucca         |  |
| Area: Farneta                          | Price: € 550.000 negotiable |  |
| Total Square Meters: 300 square meters | Bedrooms: 5                 |  |
| Bathrooms: 3                           | Rooms: 8                    |  |
| State of Preservation: Excellent       | Level: On two-levels        |  |
| Total Floor: 2                         | Heating: Heating            |  |
| Current Status: free at the            | Available: Yes              |  |
| Balconies: Present                     | Terrace: Present            |  |
| Garden: Private, 1.800 square meters   | Kitchen: Regular Kitchen    |  |
| Box: Single                            |                             |  |