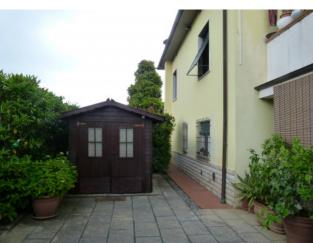

#### 300 square meters | Bathrooms: 3 | Bedrooms: 5 | Rooms: 8

Surrounded by greenery not far from the center of Lucca, in the West area, Easy Casa offers for sale a two-storey elevated villa, complete with a beautiful and large garden, outbuildings for tool sheds, a large porch, a terrace and a beautiful swimming pool surrounded by tall hedges that allow total privacy. The garden is flat with tall trees, a brick grill and is about 1800 m2 in size. The house is equipped with an electrified gate, driveway, as well as two pedestrian entrances. Automated irrigation and powered by an artesian well.

The property is internally composed on the ground floor of a large living room with fireplace and open kitchenette, 2 bathrooms, 3 bedrooms (one with private bathroom); it can be reached on the first floor by an external staircase located on the back and by an external staircase located on the main façade in addition to the internal connecting staircase. The first floor is composed as follows: entrance, hallway, living room, two bedrooms, living room, kitchen and bathroom. On the attic floor there is also an attic of about 80 m2 accessible via a trap door in the ceiling. In support of the property there is also a pergola for sheltering vehicles and an external storage room,