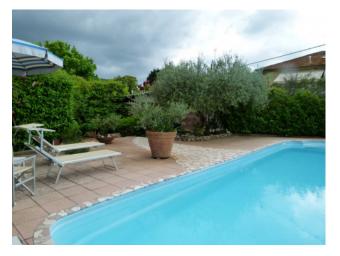

#### 300 square meters | Bathrooms: 3 | Bedrooms: 5 | Rooms: 8

Surrounded by greenery not far from the center of Lucca, in the West area, Easy Casa offers for sale a two-storey elevated villa, complete with a beautiful and large garden, outbuildings for tool sheds, a large porch, a terrace and a beautiful swimming pool surrounded by tall hedges that allow total privacy. The garden is flat with tall trees, a brick grill and is about 1800 m2 in size. The house is equipped with an electrified gate, driveway, as well as two pedestrian entrances. Automated irrigation and powered by an artesian well.