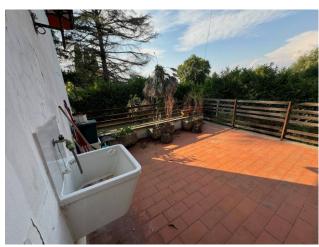

## 220 square meters | Bathrooms: 2 | Bedrooms: 3 | Rooms: 9

LUCCA located in the VICOPELAGO area, south of Lucca a few km from the historic center, in an exclusive residential area well exposed and green Easy Casa offers for sale a beautiful SINGLE VILLA, which was designed by an architect moved and arranged on staggered floors, composed from: entrance, hall, living room, kitchen, 3 bedrooms, one in the attic, two bathrooms, 3 terraces, one of which is about 40 square meters in size, a tavern, cellar, large garage and boiler room. Possibility of further expansion. Internal finishes: parquet floors, lacquered wooden doors, some fixtures have anti-breakthrough glass, independent heating with natural gas boiler.

The villa is surrounded by a park of 1000 square meters on four sides and accompanied by a small external annex. We inform you that the position published on the announcement is approximate, so please contact us by phone for more detailed information on the matter.

| Total Square Meters: 220 square meters | Bedrooms: 3                          |
|----------------------------------------|--------------------------------------|
| Bathrooms: 2                           | Rooms: 9                             |
| State of Preservation: Good            | Level: On two-levels                 |
| Total Floor: 2                         | <b>Heating</b> : Heating             |
| Parking: Carport                       | Age Construction: 1970               |
| Current Status: free at the            | Available: Yes                       |
| Terrace: Present, 40 square meters     | Garden: Private, 1.000 square meters |
| Sea Distance: 28.000 meters            | Kitchen: Regular Kitchen             |