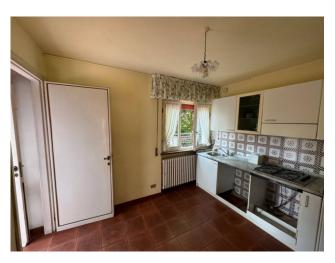

## 220 square meters | Bathrooms: 2 | Bedrooms: 3 | Rooms: 9

LUCCA located in the VICOPELAGO area, south of Lucca a few km from the historic center, in an exclusive residential area well exposed and green Easy Casa offers for sale a beautiful SINGLE VILLA, which was designed by an architect moved and arranged on staggered floors, composed from: entrance, hall, living room, kitchen, 3 bedrooms, one in the attic, two bathrooms, 3 terraces, one of which is about 40 square meters in size, a tavern, cellar, large garage and boiler room. Possibility of further expansion. Internal finishes: parquet floors, lacquered wooden doors, some fixtures have anti-breakthrough glass, independent heating with natural gas boiler.

| Total Square Meters: 220 square meters | Bedrooms: 3                          |
|----------------------------------------|--------------------------------------|
| Bathrooms: 2                           | Rooms: 9                             |
| State of Preservation: Good            | Level: On two-levels                 |
| Total Floor: 2                         | <b>Heating</b> : Heating             |
| Parking: Carport                       | Age Construction: 1970               |
| Current Status: free at the            | Available: Yes                       |
| Terrace: Present, 40 square meters     | Garden: Private, 1.000 square meters |
| Sea Distance: 28.000 meters            | Kitchen: Regular Kitchen             |