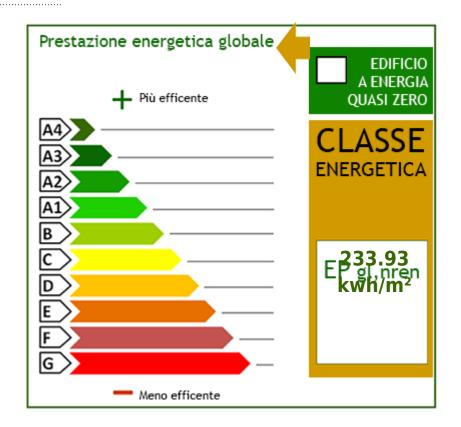

| Total Square Meters: 220 square meters | Bedrooms: 3                          |
|----------------------------------------|--------------------------------------|
| Bathrooms: 2                           | Rooms: 9                             |
| State of Preservation: Good            | Level: On two-levels                 |
| Total Floor: 2                         | <b>Heating</b> : Heating             |
| Parking: Carport                       | Age Construction: 1970               |
| Current Status: free at the            | Available: Yes                       |
| Terrace: Present, 40 square meters     | Garden: Private, 1.000 square meters |
| Sea Distance: 28.000 meters            | Kitchen: Regular Kitchen             |