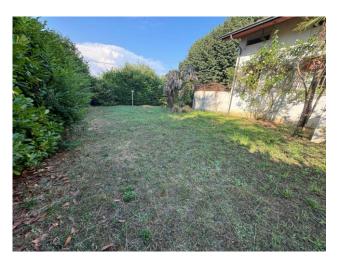

The villa is surrounded by a park of 1000 square meters on four sides and accompanied by a small external annex. We inform you that the position published on the announcement is approximate, so please contact us by phone for more detailed information on the matter.

| Total Square Meters: 220 square meters | Bedrooms: 3                          |
|----------------------------------------|--------------------------------------|
| Bathrooms: 2                           | Rooms: 9                             |
| State of Preservation: Good            | Level: On two-levels                 |
| Total Floor: 2                         | <b>Heating</b> : Heating             |
| Parking: Carport                       | Age Construction: 1970               |
| Current Status: free at the            | Available: Yes                       |
| Terrace: Present, 40 square meters     | Garden: Private, 1.000 square meters |
| Sea Distance: 28.000 meters            | Kitchen: Regular Kitchen             |