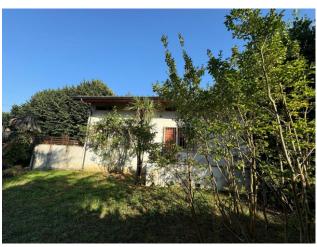

## Villa for Sale to Lucca Area: Vicopelago

## 220 square meters | Bathrooms: 2 | Bedrooms: 3 | Rooms: 9

LUCCA located in the VICOPELAGO area, south of Lucca a few km from the historic center, in an exclusive residential area well exposed and green Easy Casa offers for sale a beautiful SINGLE VILLA, which was designed by an architect moved and arranged on staggered floors, composed from: entrance, hall, living room, kitchen, 3 bedrooms, one in the attic, two bathrooms, 3 terraces, one of which is about 40 square meters in size, a tavern, cellar, large garage and boiler room. Possibility of further expansion. Internal finishes: parquet floors, lacquered wooden doors, some fixtures have anti-breakthrough glass, independent heating with natural gas boiler.

The villa is surrounded by a park of 1000 square meters on four sides and accompanied by a small external annex. We inform you that the position published on the announcement is approximate, so please contact us by phone for more detailed information on the matter.