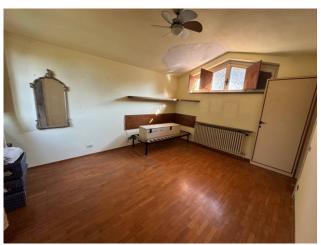

## 220 square meters | Bathrooms: 2 | Bedrooms: 3 | Rooms: 9

LUCCA located in the VICOPELAGO area, south of Lucca a few km from the historic center, in an exclusive residential area well exposed and green Easy Casa offers for sale a beautiful SINGLE VILLA, which was designed by an architect moved and arranged on staggered floors, composed from: entrance, hall, living room, kitchen, 3 bedrooms, one in the attic, two bathrooms, 3 terraces, one of which is about 40 square meters in size, a tavern, cellar, large garage and boiler room. Possibility of further expansion. Internal finishes: parquet floors, lacquered wooden doors, some fixtures have anti-breakthrough glass, independent heating with natural gas boiler.

| Total Square Meters: 220 square meters | Bedrooms: 3                          |
|----------------------------------------|--------------------------------------|
| Bathrooms: 2                           | Rooms: 9                             |
| State of Preservation: Good            | Level: On two-levels                 |
| Total Floor: 2                         | <b>Heating</b> : Heating             |
| Parking: Carport                       | Age Construction: 1970               |
| Current Status: free at the            | Available: Yes                       |
| Terrace: Present, 40 square meters     | Garden: Private, 1.000 square meters |
| Sea Distance: 28.000 meters            | Kitchen: Regular Kitchen             |