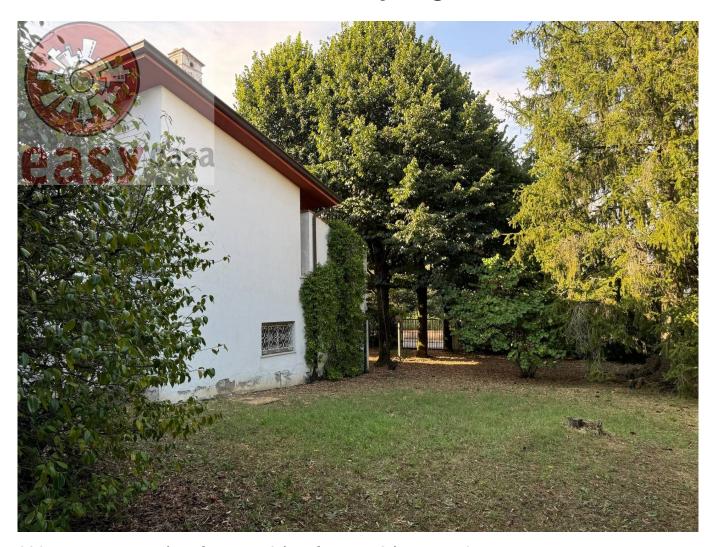

## 220 square meters | Bathrooms: 2 | Bedrooms: 3 | Rooms: 9

LUCCA located in the VICOPELAGO area, south of Lucca a few km from the historic center, in an exclusive residential area well exposed and green Easy Casa offers for sale a beautiful SINGLE VILLA, which was designed by an architect moved and arranged on staggered floors, composed from: entrance, hall, living room, kitchen, 3 bedrooms, one in the attic, two bathrooms, 3 terraces, one of which is about 40 square meters in size, a tavern, cellar, large garage and boiler room. Possibility of further expansion. Internal finishes: parquet floors, lacquered wooden doors, some fixtures have anti-breakthrough glass, independent heating with natural gas boiler.

The villa is surrounded by a park of 1000 square meters on four sides and accompanied by a small external annex. We inform you that the position published on the announcement is approximate, so please contact us by phone for more detailed information on the matter.