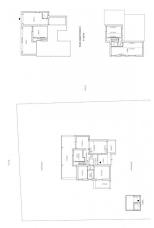

## 220 square meters | Bathrooms: 2 | Bedrooms: 3 | Rooms: 9

LUCCA located in the VICOPELAGO area, south of Lucca a few km from the historic center, in an exclusive residential area well exposed and green Easy Casa offers for sale a beautiful SINGLE VILLA, which was designed by an architect moved and arranged on staggered floors, composed from: entrance, hall, living room, kitchen, 3 bedrooms, one in the attic, two bathrooms, 3 terraces, one of which is about 40 square meters in size, a tavern, cellar, large garage and boiler room. Possibility of further expansion. Internal finishes: parquet floors, lacquered wooden doors, some fixtures have anti-breakthrough glass, independent heating with natural gas boiler.

| Total Square Meters: 220 square meters | Bedrooms: 3                          |
|----------------------------------------|--------------------------------------|
| Bathrooms: 2                           | Rooms: 9                             |
| State of Preservation: Good            | Level: On two-levels                 |
| Total Floor: 2                         | <b>Heating</b> : Heating             |
| Parking: Carport                       | Age Construction: 1970               |
| Current Status: free at the            | Available: Yes                       |
| Terrace: Present, 40 square meters     | Garden: Private, 1.000 square meters |
| Sea Distance: 28.000 meters            | Kitchen: Regular Kitchen             |